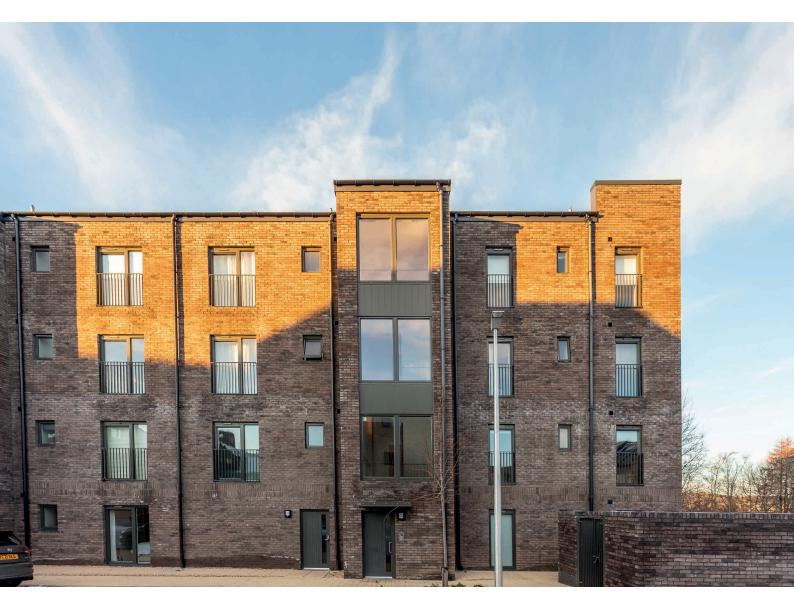

## 2/2 Tertaglia Street, Edinburgh EH11 4FQ

#### description

Tertaglia Street is a new development, located just a short drive from the City By-Pass and central motorway network. Ideal for commuting into the City or indeed to the west, north or south of the City. Napier University is just a short walk away and there is an abundance of shopping available at the Gyle and Hermiston Gait. The accommodation comprises entrance hall with two large walk in storage cupboards, sitting room / dining room with Juliet Balcony, semi open plan to fitted kitchen, double bedroom with fitted wardrobes and Juliet balcony to the front and a bathroom with white suite and thermostatic shower fitting over the bath. The property benefits from residents parking, secure bike store, gas central heating, double glazing and a security entryphone system. Overall, this is a fabulous first time buyer property offered for sale in move in condition.