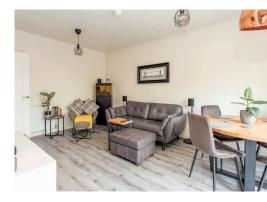

#### accommodation

- Entrance hall
- Sitting room / dining room
- Fitted kitchen
- Double bedroom with fitted
  wardrobes
- Bathroom with white suite
  - Double glazing

٠

features

• Leafy views to rear

• Modern development

Secure entryphone system

Residents parking

• Secure bike store

• Laminate flooring

Gas central heating

The development is factored by Ross & Liddle and a payment of approximately £65 per month covers the buildings insurance, stair cleaning and lighting and the gardens.

#### description

Tertaglia Street is a new development, located just a short drive from the City By-Pass and central motorway network. Ideal for commuting into the City or indeed to the west, north or south of the City. Napier University is just a short walk away and there is an abundance of shopping available at the Gyle and Hermiston Gait. The accommodation comprises entrance hall with two large walk in storage cupboards, sitting room / dining room with Juliet Balcony, semi open plan to fitted kitchen, double bedroom with fitted wardrobes and Juliet balcony to the front and a bathroom with white suite and thermostatic shower fitting over the bath. The property benefits from residents parking, secure bike store, gas central heating, double glazing and a security entryphone system. Overall, this is a fabulous first time buyer property offered for sale in move in condition.