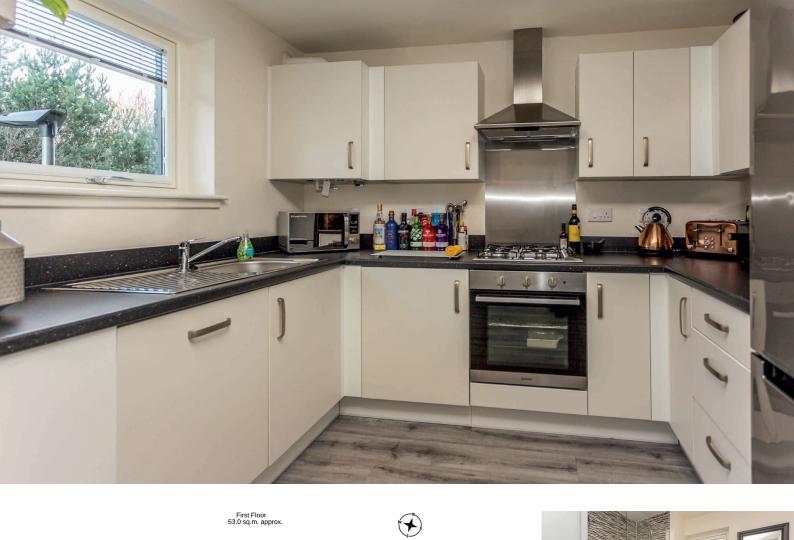

#### description

Tertaglia Street is a new development, located just a short drive from the City By-Pass and central motorway network. Ideal for commuting into the City or indeed to the west, north or south of the City. Napier University is just a short walk away and there is an abundance of shopping available at the Gyle and Hermiston Gait. The accommodation comprises entrance hall with two large walk in storage cupboards, sitting room / dining room with Juliet Balcony, semi open plan to fitted kitchen, double bedroom with fitted wardrobes and Juliet balcony to the front and a bathroom with white suite and thermostatic shower fitting over the bath. The property benefits from residents parking, secure bike store, gas central heating, double glazing and a security entryphone system. Overall, this is a fabulous first time buyer property offered for sale in move in condition.