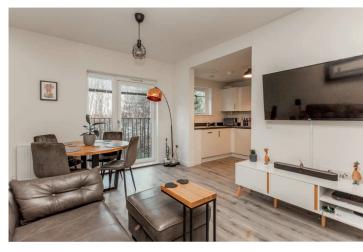

#### accommodation

- Entrance hall
- Sitting room / dining room
- Fitted kitchen
- Double bedroom with fitted
  wardrobes
- Bathroom with white suite
  - Double glazing

٠

features

• Leafy views to rear

• Modern development

#### description

Tertaglia Street is a new development, located just a short drive from the City By-Pass and central motorway network. Ideal for commuting into the City or indeed to the west, north or south of the City. Napier University is just a short walk away and there is an abundance of shopping available at the Gyle and Hermiston Gait. The accommodation comprises entrance hall with two large walk in storage cupboards, sitting room / dining room with Juliet Balcony, semi open plan to fitted kitchen, double bedroom with fitted wardrobes and Juliet balcony to the front and a bathroom with white suite and thermostatic shower fitting over the bath. The property benefits from residents parking, secure bike store, gas central heating, double glazing and a security entryphone system. Overall, this is a fabulous first time buyer property offered for sale in move in condition.