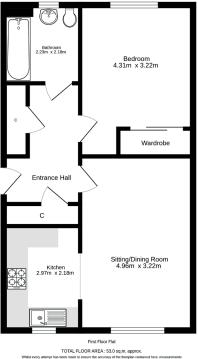

# asking price & viewing arrangements

For information on the asking price and viewing arrangements, please contact us on 07843 361731 or visit our website at www.cameronstephen.co.uk

First Floor 53.0 sq.m. approx.

I concerned to the constant of the Roopskin contained here, measurements is noten and any other items are approximate and no responsibility is taken for any error, is noten and any other items are approximate and no responsibility is taken for any error, takeneret. This plan is the listicative proposition with and bodie usual as such by any user. Thus a such as the second second second second second second second second as to their openality or efficiency can be given. Made with Mercyker C2022 Whilst of dor omis