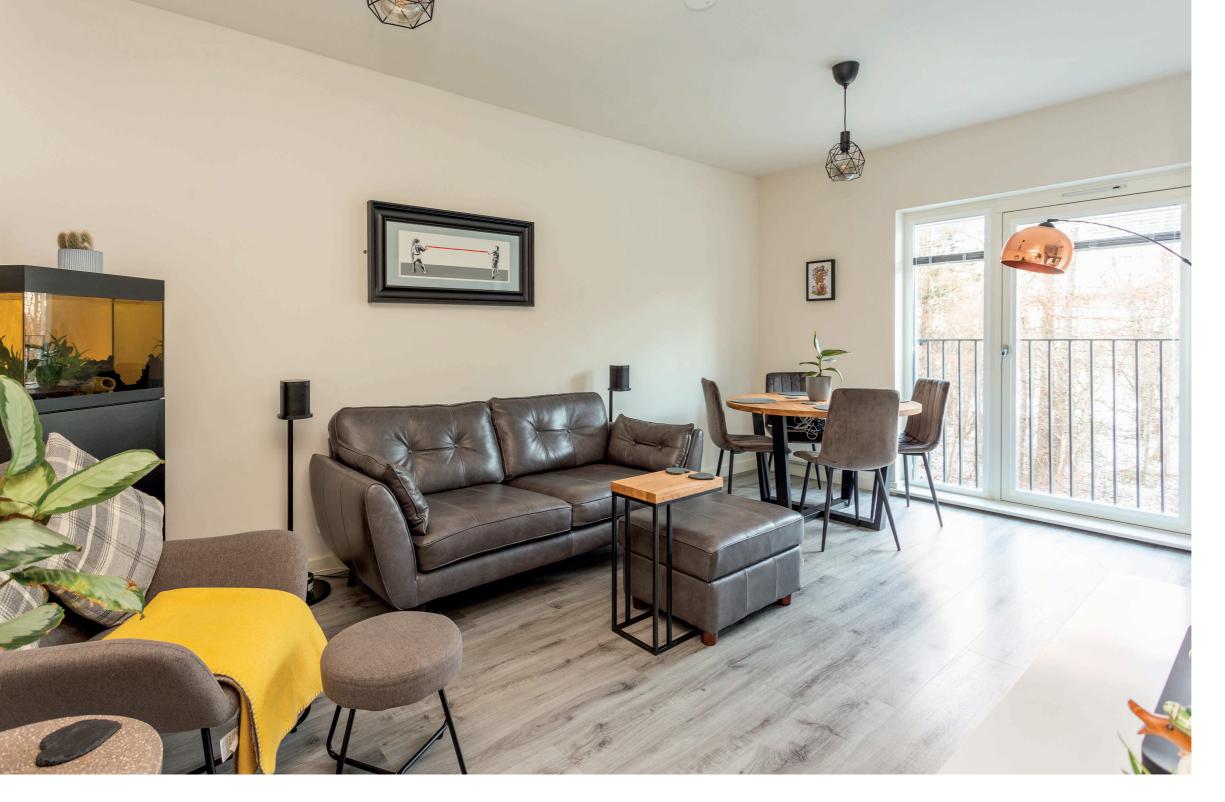

#### accommodation

- Entrance hall
- Sitting room / dining room
- Fitted kitchen
- Double bedroom with fitted
  wardrobes
- Bathroom with white suite
  - Double glazing

٠

features

• Leafy views to rear

• Modern development

Secure entryphone system

Residents parking

• Secure bike store

• Laminate flooring

Gas central heating

The development is factored by Ross & Liddle and a payment of approximately £65 per month covers the buildings insurance, stair cleaning and lighting and the gardens.

#### description

Tertaglia Street is a new development, located just a short drive from the City By-Pass and central motorway network. Ideal for commuting into the City or indeed to the west, north or south of the City. Napier University is just a short walk away and there is an abundance of shopping available at the Gyle and Hermiston Gait. The accommodation comprises entrance hall with two large walk in storage cupboards, sitting room / dining room with Juliet Balcony, semi open plan to fitted kitchen, double bedroom with fitted wardrobes and Juliet balcony to the front and a bathroom with white suite and thermostatic shower fitting over the bath. The property benefits from residents parking, secure bike store, gas central heating, double glazing and a security entryphone system. Overall, this is a fabulous first time buyer property offered for sale in move in condition.