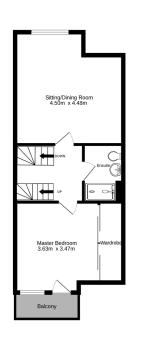

#### accommodation

- Entrance vestibule & hall
- Sitting room
- Kitchen / dining room
- Three double bedrooms all
- with fitted wardrobesTwo shower rooms
- WC

٠

- Integral garage
- Private garden
- Balcony
- Large floored attic.

# asking price & viewing arrangements

For information on the asking price and viewing arrangements, please contact us on 07843 361731 or visit our website at www.cameronstephen.co.uk

1st Floor

Whilst every attempt has been made to ensure the accuracy of the floorplan contained here, measurements of doors, windows, nooms and any other items are approximate and no responsibility is taken for any error, omission on mississtement. This plan is for illustated be purposes only and should be used as auch by any prospective purchase. The services, systems and appliances shown have not been tested and no guarantee as to the openability or efficiency can be given.