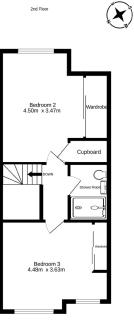

#### accommodation

- Entrance vestibule & hall
- Sitting room
- Kitchen / dining room
- Three double bedrooms all
- with fitted wardrobesTwo shower rooms
- WC

٠

- Integral garage
- Private garden
- Balcony
- Large floored attic.

# asking price & viewing arrangements

For information on the asking price and viewing arrangements, please contact us on 07843 361731 or visit our website at www.cameronstephen.co.uk

1st Floor

Whilst every attempt has been made to ensure the accuracy of the floorplan contained here, measurements of doors, windows, nooms and any other items are approximate and no responsibility is taken for any error, omission on mississtement. This plan is for illustated be purposes only and should be used as auch by any prospective purchase. The services, systems and appliances shown have not been tested and no guarantee as to the openability or efficiency can be given.