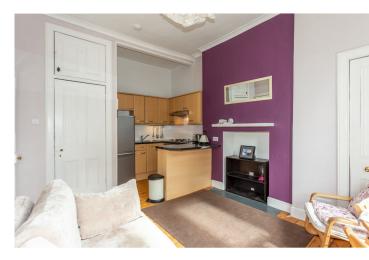

#### accommodation

- Entrance hall
- Sitting room / kitchen
- Two Double bedrooms
- Bathroom
- Communal gardens

#### features

- Wooden floors
- Good storage
- Gas central heating
- Double glazing
- On street parking

## description

Fabulous second floor flat in a traditional tenement building, within walking distance of the City Centre. Ideal starter flat, quietly located to the rear of the building with sunny leafy views. The accommodation comprises entrance hall with storage cupboard, sitting room / dining room / fitted kitchen, with walk in storage cupboard and further press cupboard, two double bedrooms and bathroom with electric shower fitting over the bath. The property benefits from gas central heating and double glazing. This is an excellent first time buyer flat, which must be viewed to be fully appreciated.