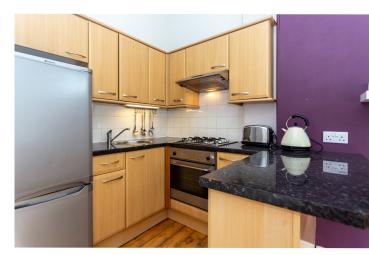

#### accommodation

- Entrance hall
- Sitting room / kitchen
- Two Double bedrooms
- Bathroom
- Communal gardens

#### features

- Wooden floors
- Good storage
- Gas central heating
- Double glazing
- On street parking

## description

Fabulous second floor flat in a traditional tenement building, within walking distance of the City Centre. Ideal starter flat, quietly located to the rear of the building with sunny leafy views. The accommodation comprises entrance hall with storage cupboard, sitting room / dining room / fitted kitchen, with walk in storage cupboard and further press cupboard, two double bedrooms and bathroom with electric shower fitting over the bath. The property benefits from gas central heating and double glazing. This is an excellent first time buyer flat, which must be viewed to be fully appreciated.