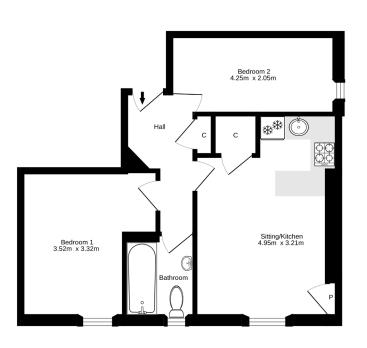

#### accommodation

- Entrance hall
- Sitting room / kitchen
- Two Double bedrooms
- Bathroom
- Communal gardens

## description

Fabulous second floor flat in a traditional tenement building, within walking distance of the City Centre. Ideal starter flat, quietly located to the rear of the building with sunny leafy views. The accommodation comprises entrance hall with storage cupboard, sitting room / dining room / fitted kitchen, with walk in storage cupboard and further press cupboard, two double bedrooms and bathroom with electric shower fitting over the bath. The property benefits from gas central heating and double glazing. This is an excellent first time buyer flat, which must be viewed to be fully appreciated.