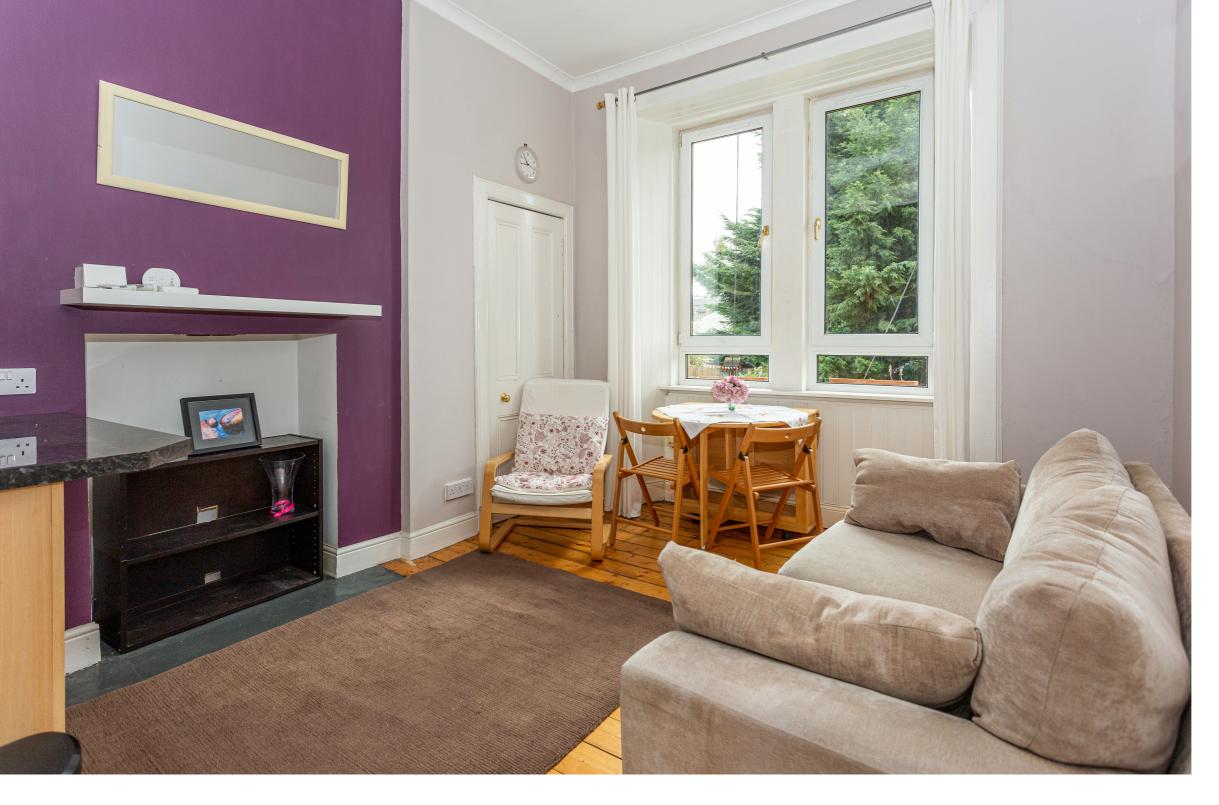

#### accommodation

- Entrance hall
- Sitting room / kitchen
- Two Double bedrooms
- Bathroom
- Communal gardens

#### features

- Wooden floors
- Good storage
- Gas central heating
- Double glazing
- On street parking

## description

Fabulous second floor flat in a traditional tenement building, within walking distance of the City Centre. Ideal starter flat, quietly located to the rear of the building with sunny leafy views. The accommodation comprises entrance hall with storage cupboard, sitting room / dining room / fitted kitchen, with walk in storage cupboard and further press cupboard, two double bedrooms and bathroom with electric shower fitting over the bath. The property benefits from gas central heating and double glazing. This is an excellent first time buyer flat, which must be viewed to be fully appreciated.