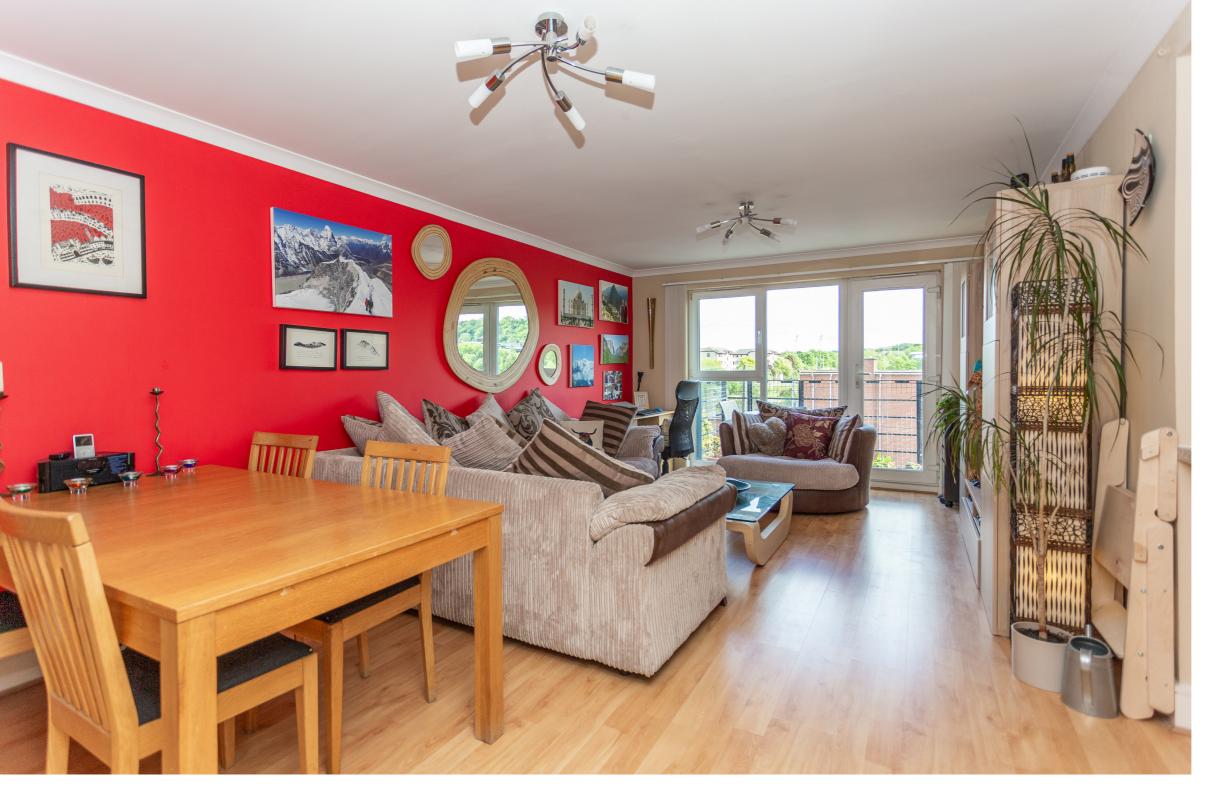

#### accommodation

- Entrance hall
- Sitting room / dining room with balcony & views to the Pentlands
- Fitted kitchen
- Useful utility room & walk in storage cupboard
- Master bedroom with walk in wardrobe and en suite shower room
- Two further double bedrooms
- Bathroom

#### description

Fabulous, third floor flat with exceptional storage throughout. Spacious home with flexible accommodation, ideal for home working, in an established modern development, perfectly placed to access the superb shops and services on Slateford Road and at Chesser retail park. Entrance hall with two storage cupboards, sitting room / dining room with balcony offering excellent views, semi open plan to fitted kitchen with integrated appliances, useful utility room with walk in storage cupboard, master bedroom with Juliet balcony, walk in wardrobe and en suite shower room, second double bedroom with Juliet balcony and fitted wardrobes, third bedroom / home office and bathroom with white suite and mixer tap shower fitting over the bath. The development is managed by James Gibb and a payment of approx £80 per month, includes buildings insurance.