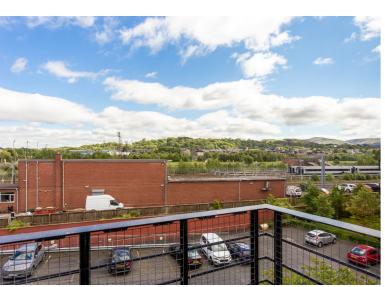

#### features

- Laminate flooring
- Superb storage throughout
- Gas central heating
- Double glazing
- Security entry phone
- Underground car park & residents parking
- Secure bike store
- Landscaped communal gardens
- Lift access to all floorsViews over the City to the Pentlands

#### description

Fabulous, third floor flat with exceptional storage throughout. Spacious home with flexible accommodation, ideal for home working, in an established modern development, perfectly placed to access the superb shops and services on Slateford Road and at Chesser retail park. Entrance hall with two storage cupboards, sitting room / dining room with balcony offering excellent views, semi open plan to fitted kitchen with integrated appliances, useful utility room with walk in storage cupboard, master bedroom with Juliet balcony, walk in wardrobe and en suite shower room, second double bedroom with Juliet balcony and fitted wardrobes, third bedroom / home office and bathroom with white suite and mixer tap shower fitting over the bath. The development is managed by James Gibb and a payment of approx £80 per month, includes buildings insurance.