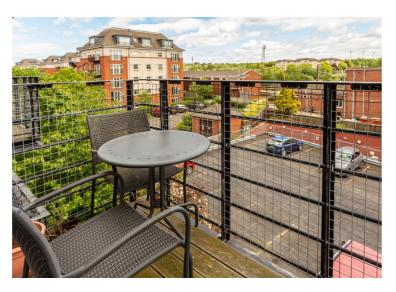

#### accommodation

- Entrance hall
- Sitting room / dining room with balcony & views to the Pentlands
- Fitted kitchen
- Useful utility room & walk in storage cupboard
- Master bedroom with walk in wardrobe and en suite shower room
- Two further double bedrooms
- Bathroom

#### features

- Laminate flooring
- Superb storage throughout
- Gas central heating
- Double glazing
- Security entry phone
- Underground car park & residents parking
- Secure bike store
- Landscaped communal gardens
- Lift access to all floorsViews over the City to the Pentlands