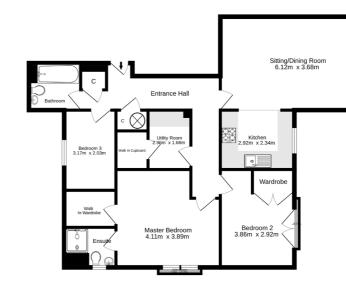

#### accommodation

- Entrance hall
- Sitting room / dining room with balcony & views to the Pentlands
- Fitted kitchen
- Useful utility room & walk in storage cupboard
- Master bedroom with walk in wardrobe and en suite shower room
- Two further double bedrooms
- Bathroom

#### description

Fabulous, third floor flat with exceptional storage throughout. Spacious home with flexible accommodation, ideal for home working, in an established modern development, perfectly placed to access the superb shops and services on Slateford Road and at Chesser retail park. Entrance hall with two storage cupboards, sitting room / dining room with balcony offering excellent views, semi open plan to fitted kitchen with integrated appliances, useful utility room with walk in storage cupboard, master bedroom with Juliet balcony, walk in wardrobe and en suite shower room, second double bedroom with Juliet balcony and fitted wardrobes, third bedroom / home office and bathroom with white suite and mixer tap shower fitting over the bath. The development is managed by James Gibb and a payment of approx £80 per month, includes buildings insurance.

# asking price & viewing arrangements

For information on the asking price and viewing arrangements, please contact us on 0131 555 1234 or 07483 361731 or visit our website www.cameronstephen.co.uk

Third Floor 98.0 sq.m. approx.