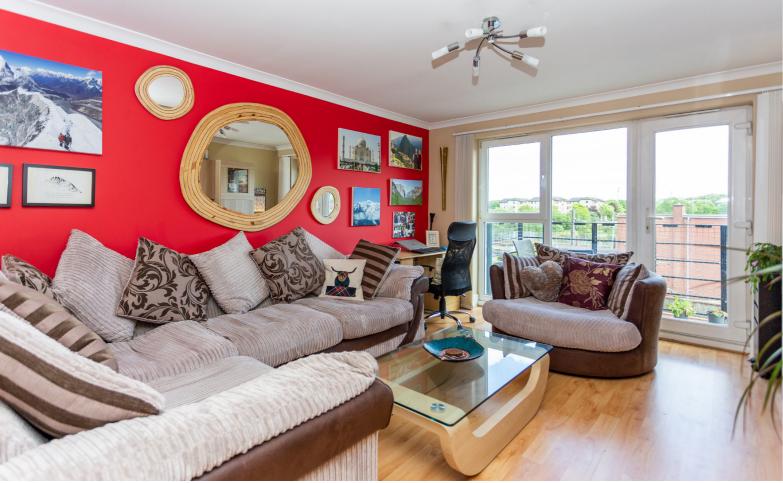

#### accommodation

- Entrance hall
- Sitting room / dining room with balcony & views to the Pentlands
- Fitted kitchen
- Useful utility room & walk in storage cupboard
- Master bedroom with walk in wardrobe and en suite shower room
- Two further double bedrooms
- Bathroom

#### features

- Laminate flooring
- Superb storage throughout
- Gas central heating
- Double glazing
- Security entry phone
- Underground car park & residents parking
- Secure bike store
- Landscaped communal gardens
- Lift access to all floorsViews over the City to the Pentlands

#### description

Fabulous, third floor flat with exceptional storage throughout. Spacious home with flexible accommodation, ideal for home working, in an established modern development, perfectly placed to access the superb shops and services on Slateford Road and at Chesser retail park. Entrance hall with two storage cupboards, sitting room / dining room with balcony offering excellent views, semi open plan to fitted kitchen with integrated appliances, useful utility room with walk in storage cupboard, master bedroom with Juliet balcony, walk in wardrobe and en suite shower room, second double bedroom with Juliet balcony and fitted wardrobes, third bedroom / home office and bathroom with white suite and mixer tap shower fitting over the bath. The development is managed by James Gibb and a payment of approx £80 per month, includes buildings insurance.