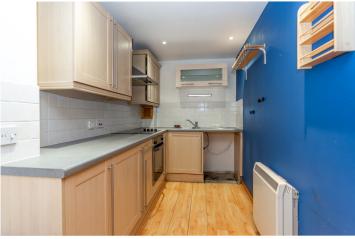

#### features

- Laminate flooring & fitted
  carpets
- Electric heating
- Double glazing
- Security entry phone system
- Good storage

description

Fabulous ground floor apartment in a popular warehouse conversion in the heart of Leith. Ideal first time buyer property set in a Mediterranean style courtyard setting. Entrance hall with two storage cupboards and laminate flooring, sitting room / dining room with French doors to courtyard, fitted kitchen with oven and hob, two double bedrooms with fitted wardrobes and bathroom with thermostatic shower fitting over the bath. The property benefits from Electric storage heating, double glazing and a security entry phone system.