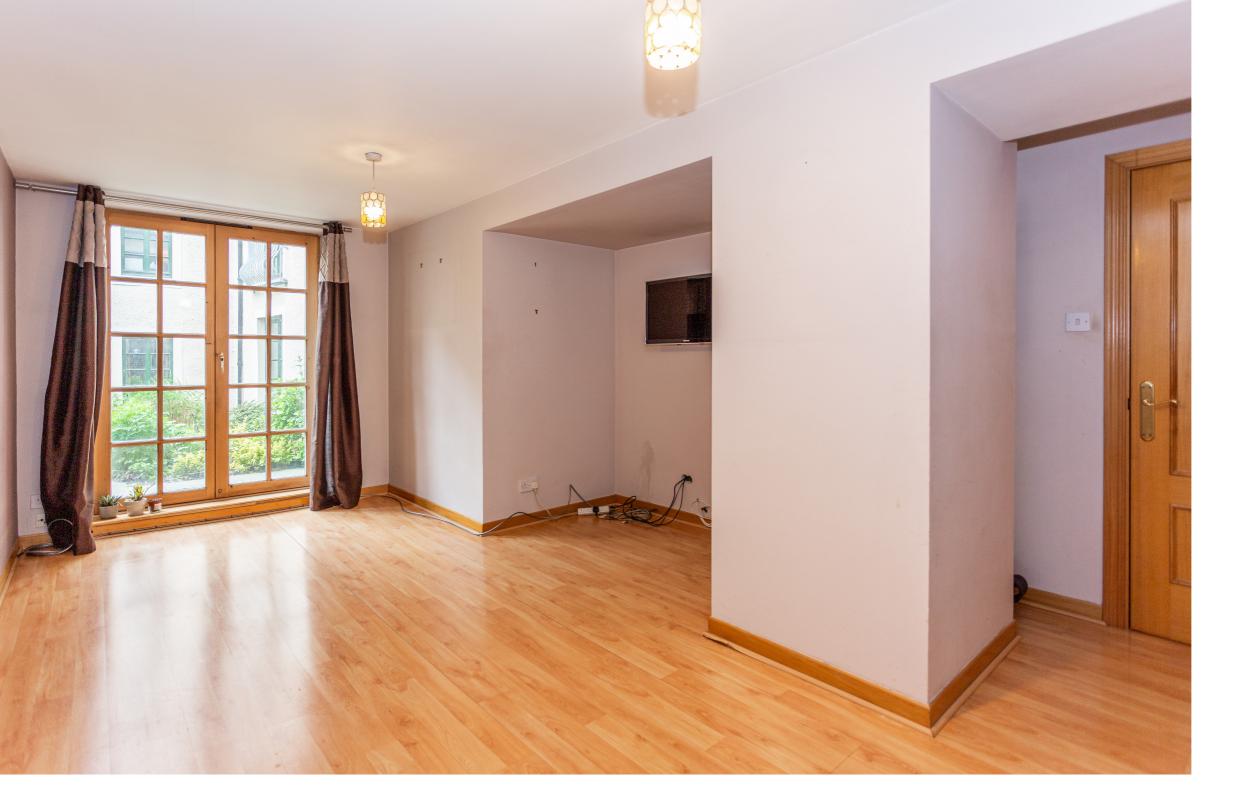

#### accommodation

- Entrance hall
- Sitting room / dining room
- Fitted kitchen
- Two double bedrooms
- Bathroom
- Communal courtyard

#### features

- Laminate flooring & fitted
  carpets
- Electric heating
- Double glazing
- Security entry phone system
- Good storage

description

Fabulous ground floor apartment in a popular warehouse conversion in the heart of Leith. Ideal first time buyer property set in a Mediterranean style courtyard setting. Entrance hall with two storage cupboards and laminate flooring, sitting room / dining room with French doors to courtyard, fitted kitchen with oven and hob, two double bedrooms with fitted wardrobes and bathroom with thermostatic shower fitting over the bath. The property benefits from Electric storage heating, double glazing and a security entry phone system.