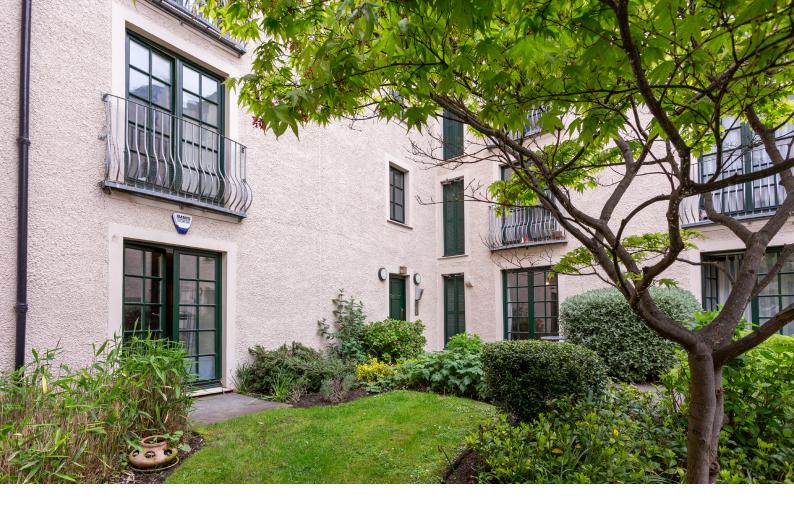

#### features

- Laminate flooring & fitted
  carpets
- Electric heating
- Double glazing
- Security entry phone system
- Good storage

description

Fabulous ground floor apartment in a popular warehouse conversion in the heart of Leith. Ideal first time buyer property set in a Mediterranean style courtyard setting. Entrance hall with two storage cupboards and laminate flooring, sitting room / dining room with French doors to courtyard, fitted kitchen with oven and hob, two double bedrooms with fitted wardrobes and bathroom with thermostatic shower fitting over the bath. The property benefits from Electric storage heating, double glazing and a security entry phone system.

NB. The development is managed by James Gibb and a payment of approximately £100 is payable. This covers gardening, stair cleaning and lighting and the communal buildings insurance policy.