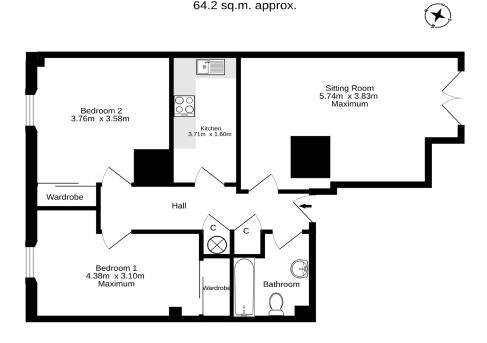

# asking price & viewing arrangements

For information on the asking price and viewing arrangements, please contact us on 07843 361731 or visit our website at www.cameronstephen.co.uk

Ground Floor 64.2 sq.m. approx.

TOTAL FLOOR AREA: 642 sq.m. approx. While very stempt has been and usy other items is associated and a place and the stem of the second state of the stem of the s

cameron stephen & co

14 constitution street, edinburgh eh6 7bt tel: 07483 361731 property@cameronstephen.co.uk www.cameronstephen.co.uk