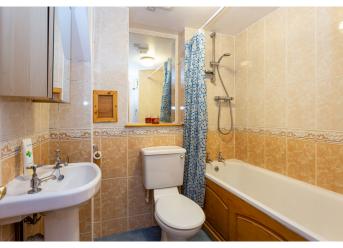

#### accommodation

- Entrance hall
- Sitting room / dining room
- Fitted kitchen
- Two double bedrooms
- Bathroom
- Communal courtyard

#### features

- Laminate flooring & fitted
  carpets
- Electric heating
- Double glazing
- Security entry phone system
- Good storage

description

Fabulous ground floor apartment in a popular warehouse conversion in the heart of Leith. Ideal first time buyer property set in a Mediterranean style courtyard setting. Entrance hall with two storage cupboards and laminate flooring, sitting room / dining room with French doors to courtyard, fitted kitchen with oven and hob, two double bedrooms with fitted wardrobes and bathroom with thermostatic shower fitting over the bath. The property benefits from Electric storage heating, double glazing and a security entry phone system.