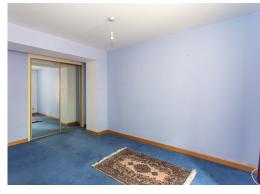

#### accommodation

- Entrance hall
- Sitting room / dining room
- Fitted kitchen
- Two double bedrooms
- Bathroom
- Communal courtyard

#### features

- Laminate flooring & fitted
  carpets
- Electric heating
- Double glazing
- Security entry phone system
- Good storage

description

Fabulous ground floor apartment in a popular warehouse conversion in the heart of Leith. Ideal first time buyer property set in a Mediterranean style courtyard setting. Entrance hall with two storage cupboards and laminate flooring, sitting room / dining room with French doors to courtyard, fitted kitchen with oven and hob, two double bedrooms with fitted wardrobes and bathroom with thermostatic shower fitting over the bath. The property benefits from Electric storage heating, double glazing and a security entry phone system.