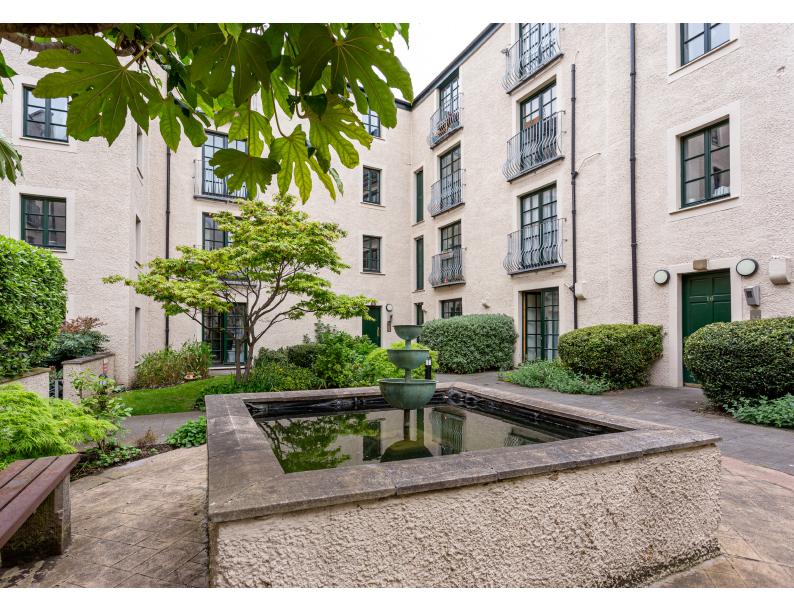

#### accommodation

- Entrance hall
- Sitting room / dining room
- Fitted kitchen
- Two double bedrooms
- Bathroom
- Communal courtyard

#### features

- Laminate flooring & fitted
  carpets
- Electric heating
- Double glazing
- Security entry phone system
- Good storage

description

Fabulous ground floor apartment in a popular warehouse conversion in the heart of Leith. Ideal first time buyer property set in a Mediterranean style courtyard setting. Entrance hall with two storage cupboards and laminate flooring, sitting room / dining room with French doors to courtyard, fitted kitchen with oven and hob, two double bedrooms with fitted wardrobes and bathroom with thermostatic shower fitting over the bath. The property benefits from Electric storage heating, double glazing and a security entry phone system.

NB. The development is managed by James Gibb and a payment of approximately £100 is payable. This covers gardening, stair cleaning and lighting and the communal buildings insurance policy.