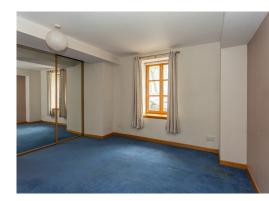

#### accommodation

- Entrance hall
- Sitting room / dining room
- Fitted kitchen
- Two double bedrooms
- Bathroom
- Communal courtyard

#### features

- Laminate flooring & fitted
  carpets
- Electric heating
- Double glazing
- Security entry phone system
- Good storage

description

Fabulous ground floor apartment in a popular warehouse conversion in the heart of Leith. Ideal first time buyer property set in a Mediterranean style courtyard setting. Entrance hall with two storage cupboards and laminate flooring, sitting room / dining room with French doors to courtyard, fitted kitchen with oven and hob, two double bedrooms with fitted wardrobes and bathroom with thermostatic shower fitting over the bath. The property benefits from Electric storage heating, double glazing and a security entry phone system.