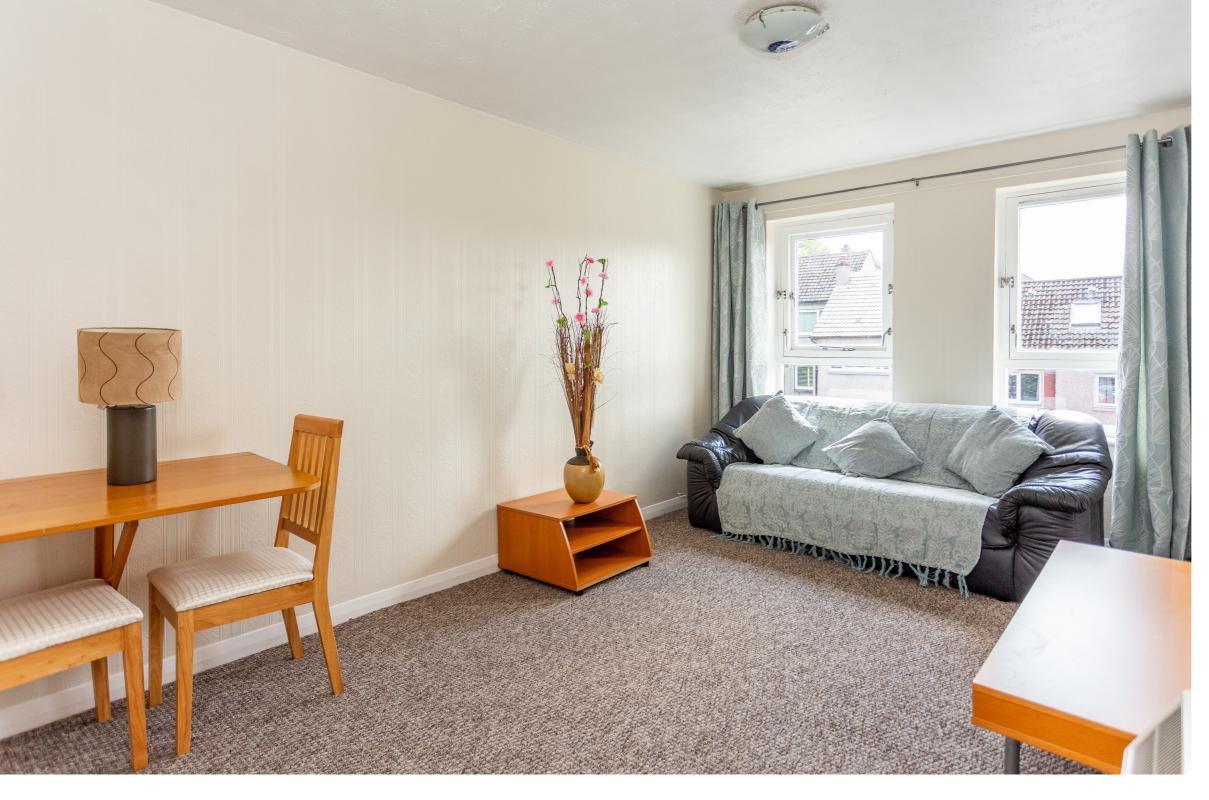

## accommodation

- Entrance hall •
- Sitting room / dining room
- Fitted kitchen
- Double bedroom

•

Bathroom

## description

Excellent, first time buyer or buy to let opportunity within walking distance of the City's West End and City Centre. The accommodation comprises entrance hall, sitting room / dining room with twin windows to the front, fitted kitchen with appliances, double bedroom with window to front and fitted wardrobes, bathroom with white suite and electric shower fitting over the bath. There is good storage including a large cupboard off the bathroom. Private residents parking (unallocated) is available immediately to the side of the block. Overall, this is an excellent starter flat in move in condition.