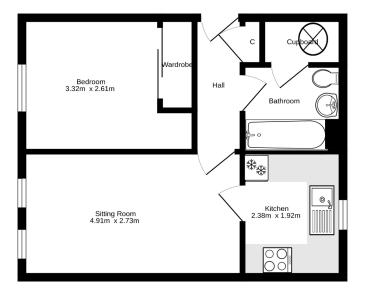

### asking price & viewing arrangements

 $(\mathbf{X})$ 

Second Floor 36.1 sq.m. approx.

TOTAL FLOOR AREA: 36.19.0,m. approx. White every average has been made to ensure the accuracy of the borgheric contains from, resuscenters and a soft preference and according to the accuracy of the borgheric contains for any error, prospective purchase. The services, systems and againcides show have not been tested and no guarantee as the borgheric contains for any error. The borgheric contains for the services, systems and againcides show have not been tested and no guarantee as the borgheric contains.