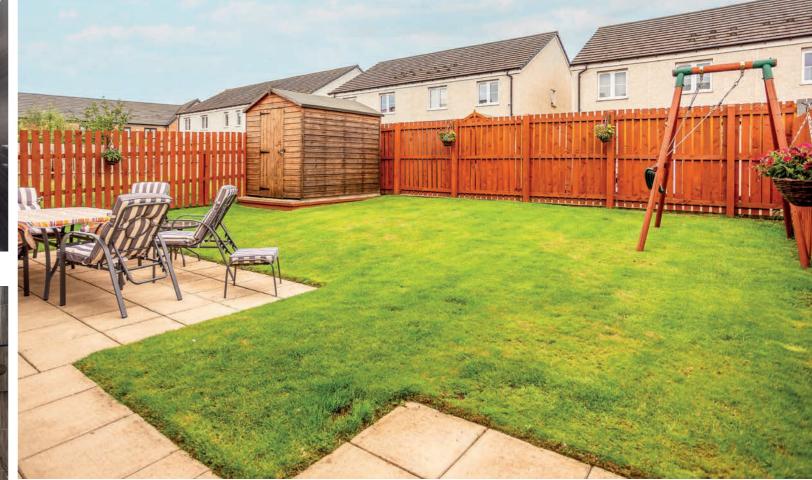

## features

- Hardwood flooring
- Fully tiled bathrooms
- Enclosed, south facing garden
- Double glazing
- Gas central heating
- Monoblock driveway
- Good storage throughout
- Move in condition
- Ideal family home
- Convenient location

## description

Fabulous, detached family home, in a new residential development, ideally located for commuting into the City or to the A1 and City By-Pass. The property, built by Barratt circa 2018 was purchased with a number of upgraded extras, including fully tiled bathrooms and hardwood flooring on the ground floor. The accommodation comprises entrance hall, sitting room with large window to the front, open plan kitchen / dining room with French doors to the garden, a utility room and a wc. On the upper floor, there is a master bedroom with fitted wardrobes and en suite shower room, guest bedroom with fitted wardrobes, two further bedrooms and a family bathroom. A single garage and driveway are located to the front of the property and a fully enclosed south facing garden with lawn, patio and garden shed, completes the specification.

#### Items to be included in the sale price:

- Fitted flooring;
- Ceiling light fittings
- Blinds,
- Integrated kitchen appliances
- Garden shed.

Ground Floor 54.8 sq.m. approx

1st Floor 54.0 sq.m. approx