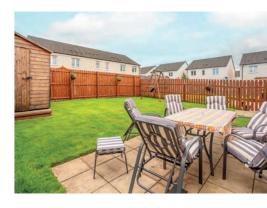

## features

- Hardwood flooring
- Fully tiled bathrooms
- Enclosed, south facing garden
- Double glazing
- Gas central heating
- Monoblock driveway
- Good storage throughout
- Move in condition
- Ideal family home
- Convenient location

## description

Fabulous, detached family home, in a new residential development, ideally located for commuting into the City or to the A1 and City By-Pass. The property, built by Barratt circa 2018 was purchased with a number of upgraded extras, including fully tiled bathrooms and hardwood flooring on the ground floor. The accommodation comprises entrance hall, sitting room with large window to the front, open plan kitchen / dining room with French doors to the garden, a utility room and a wc. On the upper floor, there is a master bedroom with fitted wardrobes and en suite shower room, guest bedroom with fitted wardrobes, two further bedrooms and a family bathroom. A single garage and driveway are located to the front of the property and a fully enclosed south facing garden with lawn, patio and garden shed, completes the specification.

#### Items to be included in the sale price:

- Fitted flooring;
- Ceiling light fittings
- Blinds,
- Integrated kitchen appliances
- Garden shed.

Ground Floor 54.8 sq.m. approx

1st Floor 54.0 sq.m. approx