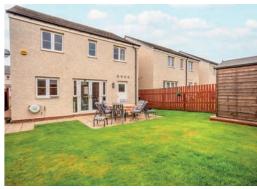

## features

- Hardwood flooring
- Fully tiled bathrooms
- Enclosed, south facing garden
- Double glazing
- Gas central heating
- Monoblock driveway
- Good storage throughout
- Move in condition
- Ideal family home
- Convenient location

## description

Fabulous, detached family home, in a new residential development, ideally located for commuting into the City or to the A1 and City By-Pass. The property, built by Barratt circa 2018 was purchased with a number of upgraded extras, including fully tiled bathrooms and hardwood flooring on the ground floor. The accommodation comprises entrance hall, sitting room with large window to the front, open plan kitchen / dining room with French doors to the garden, a utility room and a wc. On the upper floor, there is a master bedroom with fitted wardrobes and en suite shower room, guest bedroom with fitted wardrobes, two further bedrooms and a family bathroom. A single garage and driveway are located to the front of the property and a fully enclosed south facing garden with lawn, patio and garden shed, completes the specification.