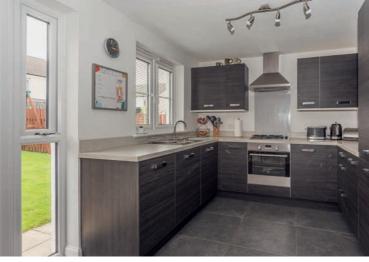

## features

- Hardwood flooring
- Fully tiled bathrooms
- Enclosed, south facing garden
- Double glazing
- Gas central heating
- Monoblock driveway
- Good storage throughout
- Move in condition
- Ideal family home
- Convenient location

## description

Fabulous, detached family home, in a new residential development, ideally located for commuting into the City or to the A1 and City By-Pass. The property, built by Barratt circa 2018 was purchased with a number of upgraded extras, including fully tiled bathrooms and hardwood flooring on the ground floor. The accommodation comprises entrance hall, sitting room with large window to the front, open plan kitchen / dining room with French doors to the garden, a utility room and a wc. On the upper floor, there is a master bedroom with fitted wardrobes and en suite shower room, guest bedroom with fitted wardrobes, two further bedrooms and a family bathroom. A single garage and driveway are located to the front of the property and a fully enclosed south facing garden with lawn, patio and garden shed, completes the specification.