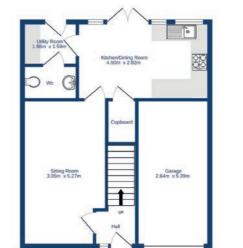

# accommodation

- Entrance hall
- Sitting room
- Kitchen / Dining Room
- Utility Room & WC
  Master bedroom with fitted wardroes & en suite shower room
- 3 Further bedrooms
- Family Bathroom
- Garage

## description

Fabulous, detached family home, in a new residential development, ideally located for commuting into the City or to the A1 and City By-Pass. The property, built by Barratt circa 2018 was purchased with a number of upgraded extras, including fully tiled bathrooms and hardwood flooring on the ground floor. The accommodation comprises entrance hall, sitting room with large window to the front, open plan kitchen / dining room with French doors to the garden, a utility room and a wc. On the upper floor, there is a master bedroom with fitted wardrobes and en suite shower room, guest bedroom with fitted wardrobes, two further bedrooms and a family bathroom. A single garage and driveway are located to the front of the property and a fully enclosed south facing garden with lawn, patio and garden shed, completes the specification.

#### Items to be included in the sale price:

- Fitted flooring;
- Ceiling light fittings
- Blinds,
- Integrated kitchen appliances
- Garden shed.

Ground Floor 54.8 sq.m. approx

1st Floor 54.0 sq.m. approx