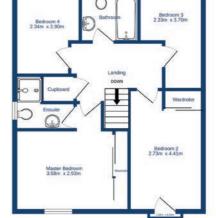

# accommodation

- Entrance hall
- Sitting room
- Kitchen / Dining Room
- Utility Room & WC
  Master bedroom with fitted wardroes & en suite shower room
- 3 Further bedrooms
- Family Bathroom
- Garage

## description

Fabulous, detached family home, in a new residential development, ideally located for commuting into the City or to the A1 and City By-Pass. The property, built by Barratt circa 2018 was purchased with a number of upgraded extras, including fully tiled bathrooms and hardwood flooring on the ground floor. The accommodation comprises entrance hall, sitting room with large window to the front, open plan kitchen / dining room with French doors to the garden, a utility room and a wc. On the upper floor, there is a master bedroom with fitted wardrobes and en suite shower room, guest bedroom with fitted wardrobes, two further bedrooms and a family bathroom. A single garage and driveway are located to the front of the property and a fully enclosed south facing garden with lawn, patio and garden shed, completes the specification.

#### Items to be included in the sale price:

- Fitted flooring;
- Ceiling light fittings
- Blinds,
- Integrated kitchen appliances
- Garden shed.

Ground Floor 54.8 sq.m. approx

1st Floor 54.0 sq.m. approx