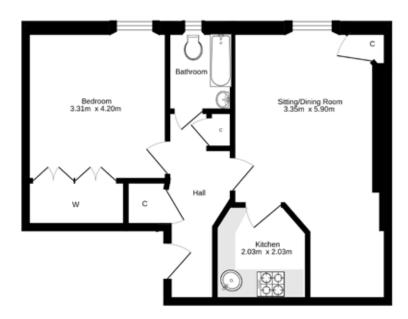

• • cameron stephen & co.

15/9 (3F3) Westfield Road, Edinburgh EH11 2QT

3rd Floor Flat

- Entrance hall
- Sitting room / dining room
- Fitted kitchen
- Double bedroom
- Bathroom

## description

Bright third floor flat (top) in a traditional Edinburgh tenement, just to the West of the City Centre. An abundance of boutique shops, supermarkets, bars and restaurants are all available on Gorgie Road and there is an exceptional bus service to the East and West of the City. The accommodation comprises entrance hall with two storage cupboards, sitting room / dining room with views towards the Pentland Hills, fitted kitchen with appliances, double bedroom with fitted wardrobes and bathroom with white suite and electric shower. The property benefits from gas central heating, double glazing, security entryphone and a communal garden. Overall, this is an exceptional first time buyer opportunity in move in condition.

Top Floor 44.5 sq.m. approx.