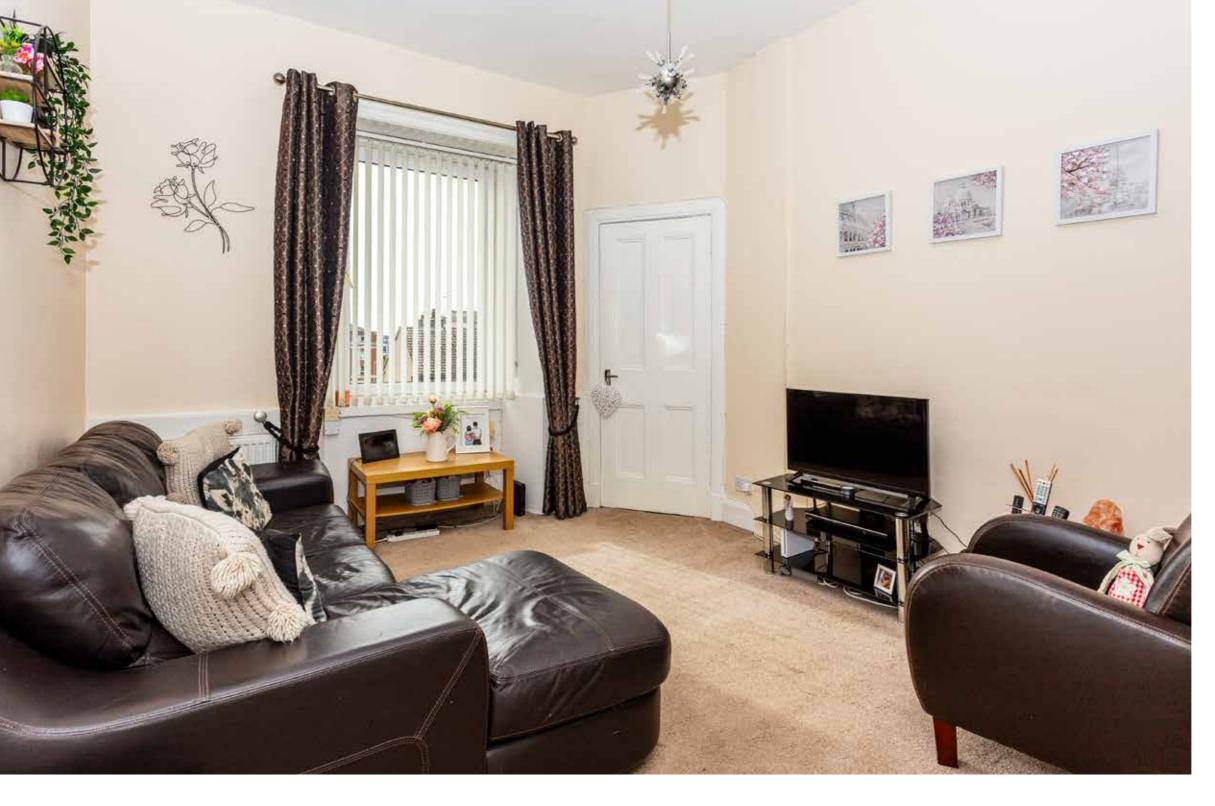

## description

Bright third floor flat (top) in a traditional Edinburgh tenement, just to the West of the City Centre. An abundance of boutique shops, supermarkets, bars and restaurants are all available on Gorgie Road and there is an exceptional bus service to the East and West of the City. The accommodation comprises entrance hall with two storage cupboards, sitting room / dining room with views towards the Pentland Hills, fitted kitchen with appliances, double bedroom with fitted wardrobes and bathroom with white suite and electric shower. The property benefits from gas central heating, double glazing, security entryphone and a communal garden. Overall, this is an exceptional first time buyer opportunity in move in condition.

## Items to be included:

Fitted carpets, blinds, curtains, ceiling light fittings and kitchen appliances. A number of items of furniture will be available including sofa and armchair, dining table and chairs, cofee table, TV unit, wardrobes and two chests of drawers.