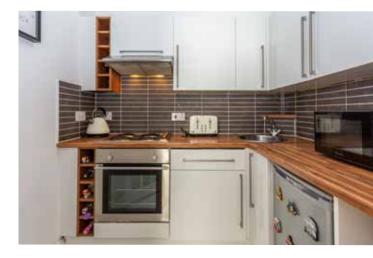

## description

Bright third floor flat (top) in a traditional Edinburgh tenement, just to the West of the City Centre. An abundance of boutique shops, supermarkets, bars and restaurants are all available on Gorgie Road and there is an exceptional bus service to the East and West of the City. The accommodation comprises entrance hall with two storage cupboards, sitting room / dining room with views towards the Pentland Hills, fitted kitchen with appliances, double bedroom with fitted wardrobes and bathroom with white suite and electric shower. The property benefits from gas central heating, double glazing, security entryphone and a communal garden. Overall, this is an exceptional first time buyer opportunity in move in condition.

## Items to be included:

Fitted carpets, blinds, curtains, ceiling light fittings and kitchen appliances. A number of items of furniture will be available including sofa and armchair, dining table and chairs, cofee table, TV unit, wardrobes and two chests of drawers.