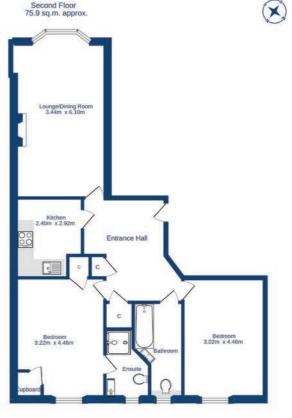

Home Report Value: £245,000

Superb, second floor flat in a traditionall tenement building

description

accommodation comprises entrance hall with sanded floors, and two storage cupboards, beautiful bay windowed sitting room / dining room with sanded floor, feature fireplace and decorative cornice, modern fitted kitchen, master bedroom with walk in wardrobe, further storage cupboard and en suite shower room with thermostatic shower fitting, second double

bedroom and bathroom with Metro style tiling, white three piece suite with thermostatic shower fitting over the bath.

## accommodation

- Entrance hall
- Bay windowed sitting room
- Fitted kitchen
- Master bedroom with en suite shower room
- Second double bedroom
- Bathroom