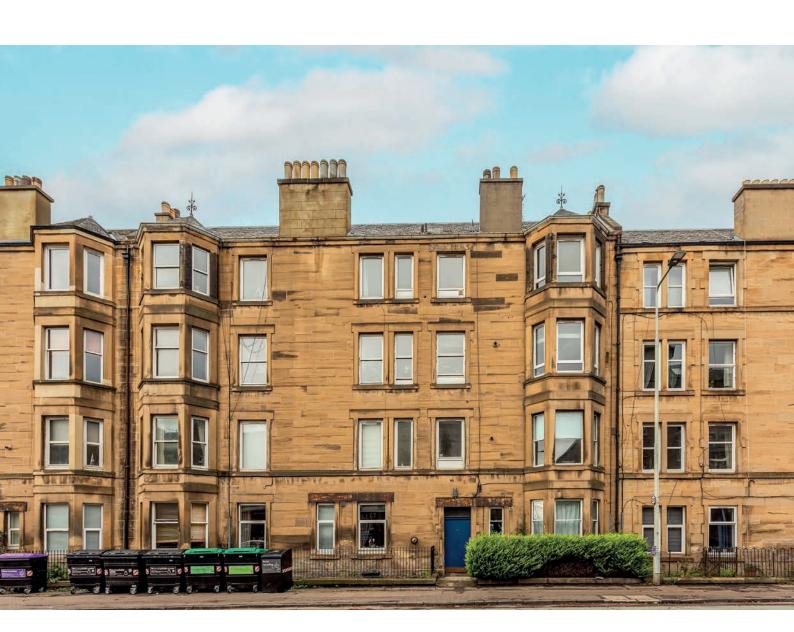

• • cameron stephen & co.

• • • •

78/9 (2F3) Slateford Road, Edinburgh EH11 1QU

2

2nd Floor Flat

Items to be included in the sale price:

oven, hob and washing machine.

Blinds, ceiling light fittings, fitted floor coverings,

Home Report Value: £245,000

Superb, second floor flat in a traditionall tenement building

description

accommodation comprises entrance hall with sanded floors, and two storage cupboards, beautiful bay windowed sitting room / dining room with sanded floor, feature fireplace and decorative cornice, modern fitted kitchen, master bedroom with walk in wardrobe, further storage cupboard and en suite shower room with thermostatic shower fitting, second double