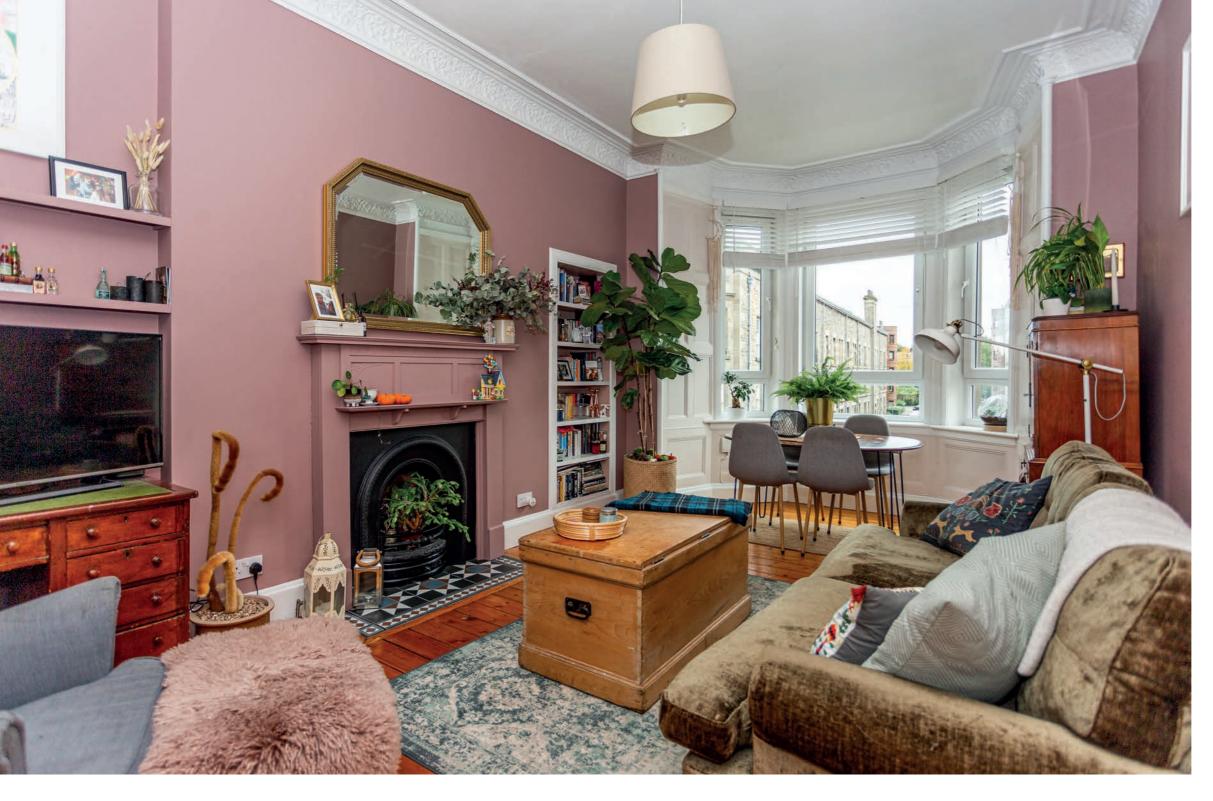

Home Report Value: £245,000

Superb, second floor flat in a traditionall tenement building

description

accommodation comprises entrance hall with sanded floors, and two storage cupboards, beautiful bay windowed sitting room / dining room with sanded floor, feature fireplace and decorative cornice, modern fitted kitchen, master bedroom with walk in wardrobe, further storage cupboard and en suite shower room with thermostatic shower fitting, second double

## accommodation

- Entrance hall
- Bay windowed sitting room
- Fitted kitchen
- Master bedroom with en suite shower room
- Second double bedroom
- Bathroom

## features

- Gas central heating
- Double glazing
- Security entry phone
- Some sanded floorboards
- Period style features incl fireplace
- Ideal location
- Communal garden

cameron stephen & co. 14 constitution street, edinburgh eh6 7bt tel: 0131 555 1234 or 07483 361731 property@cameronstephen.co.uk www.cameronstephen.co.uk DX 550871 leith