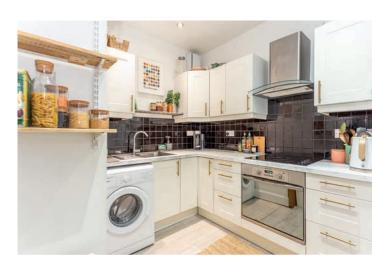

Home Report Value: £245,000

Superb, second floor flat in a traditionall tenement building

description

accommodation comprises entrance hall with sanded floors, and two storage cupboards, beautiful bay windowed sitting room / dining room with sanded floor, feature fireplace and decorative cornice, modern fitted kitchen, master bedroom with walk in wardrobe, further storage cupboard and en suite shower room with thermostatic shower fitting, second double

## accommodation

- Entrance hall
- Bay windowed sitting room
- Fitted kitchen
- Master bedroom with en suite shower room
- Second double bedroom
- Bathroom