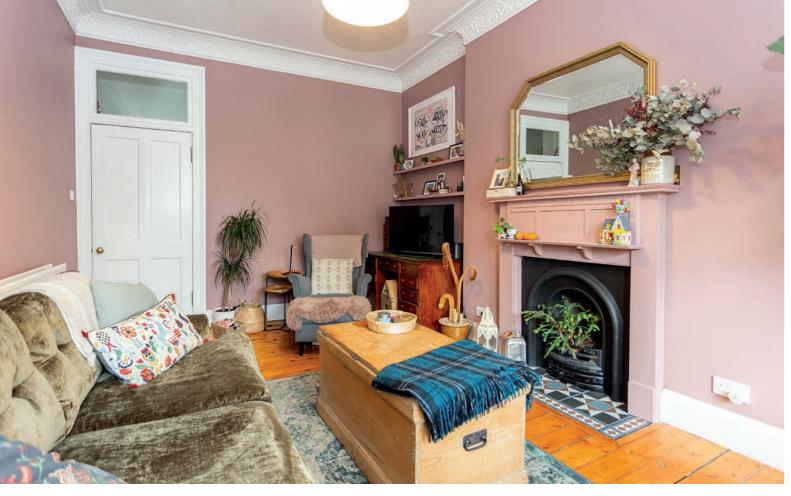

Home Report Value: £245,000

Superb, second floor flat in a traditionall tenement building

description

accommodation comprises entrance hall with sanded floors, and two storage cupboards, beautiful bay windowed sitting room / dining room with sanded floor, feature fireplace and decorative cornice, modern fitted kitchen, master bedroom with walk in wardrobe, further storage cupboard and en suite shower room with thermostatic shower fitting, second double

## features

- Gas central heating
- Double glazing
- Security entry phone
- Some sanded floorboards
- Period style features incl fireplace
- Ideal location
- Communal garden

cameron stephen & co. 14 constitution street, edinburgh eh6 7bt tel: 0131 555 1234 or 07483 361731 property@cameronstephen.co.uk www.cameronstephen.co.uk DX 550871 leith