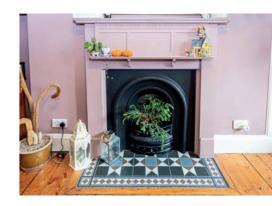

Home Report Value: £245,000

Superb, second floor flat in a traditionall tenement building

description

accommodation comprises entrance hall with sanded floors, and two storage cupboards, beautiful bay windowed sitting room / dining room with sanded floor, feature fireplace and decorative cornice, modern fitted kitchen, master bedroom with walk in wardrobe, further storage cupboard and en suite shower room with thermostatic shower fitting, second double

## features

- Gas central heating
- Double glazing
- Security entry phone
- Some sanded floorboards
- Period style features incl fireplace
- Ideal location
- Communal garden

cameron stephen & co. 14 constitution street, edinburgh eh6 7bt tel: 0131 555 1234 or 07483 361731 property@cameronstephen.co.uk www.cameronstephen.co.uk DX 550871 leith