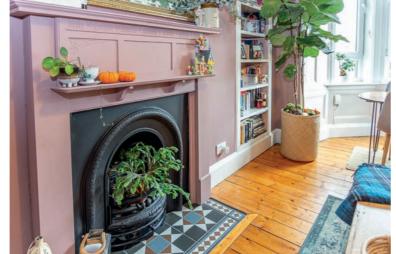

Home Report Value: £245,000

Superb, second floor flat in a traditionall tenement building

description

accommodation comprises entrance hall with sanded floors, and two storage cupboards, beautiful bay windowed sitting room / dining room with sanded floor, feature fireplace and decorative cornice, modern fitted kitchen, master bedroom with walk in wardrobe, further storage cupboard and en suite shower room with thermostatic shower fitting, second double

## features

- Gas central heating
- Double glazing
- Security entry phone
- Some sanded floorboards
- Period style features incl fireplace
- Ideal location
- Communal garden

cameron stephen & co. 14 constitution street, edinburgh eh6 7bt tel: 0131 555 1234 or 07483 361731 property@cameronstephen.co.uk www.cameronstephen.co.uk DX 550871 leith