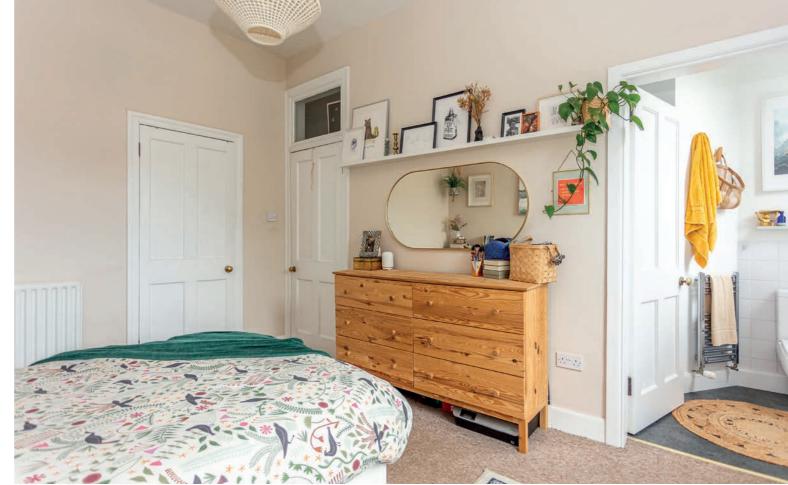

Home Report Value: £245,000

Superb, second floor flat in a traditionall tenement building

description

accommodation comprises entrance hall with sanded floors, and two storage cupboards, beautiful bay windowed sitting room / dining room with sanded floor, feature fireplace and decorative cornice, modern fitted kitchen, master bedroom with walk in wardrobe, further storage cupboard and en suite shower room with thermostatic shower fitting, second double

bedroom and bathroom with Metro style tiling, white three piece suite with thermostatic shower fitting over the bath.