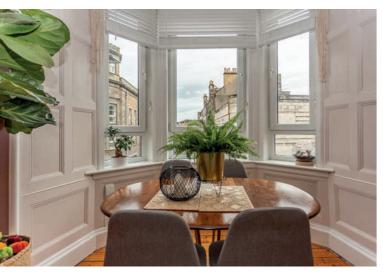

Home Report Value: £245,000

Superb, second floor flat in a traditionall tenement building

description

accommodation comprises entrance hall with sanded floors, and two storage cupboards, beautiful bay windowed sitting room / dining room with sanded floor, feature fireplace and decorative cornice, modern fitted kitchen, master bedroom with walk in wardrobe, further storage cupboard and en suite shower room with thermostatic shower fitting, second double

## accommodation

- Entrance hall
- Bay windowed sitting room
- Fitted kitchen
- Master bedroom with en suite shower room
- Second double bedroom
- Bathroom