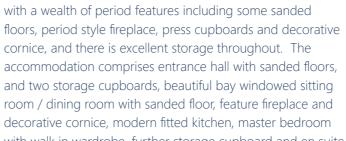

Home Report Value: £245,000

Superb, second floor flat in a traditionall tenement building

description

accommodation comprises entrance hall with sanded floors, and two storage cupboards, beautiful bay windowed sitting room / dining room with sanded floor, feature fireplace and decorative cornice, modern fitted kitchen, master bedroom with walk in wardrobe, further storage cupboard and en suite shower room with thermostatic shower fitting, second double