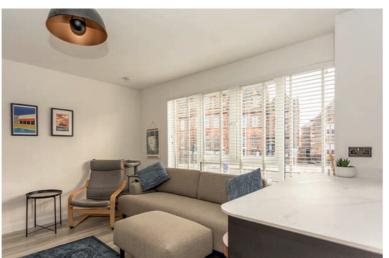

## accommodation

- Entrance hall with box cupboard
- Open plan sitting room / fitted kitchen with utility cupboard off
- Double bedroom with fitted wardrobe
- Shower room

## description

Stylish, beautifully upgraded first floor flat in a modern development with secure residents parking. Ideal location within walking distance of the City Centre and St James Quarter. The bright, south facing accommodation comprises entrance hall with walk in box cupboard, sitting room with feature slate slip wall and large window to the front open plan to modern fitted kitchen with marble style worktops, rose gold coloured handles and matte black sink, with laminate flooring, integrated appliances and large utility cupboard, a good sized double bedroom with twin windows to the front, fitted carpet and fitted wardrobe, and tiled shower room with white suite, double walk in shower cubicle with matte black thermostatic shower fitting. The property benefits from electric heating, security entry phone system and a secure residents car park is accessed from Dunedin Street. Overall, this is a stunning first time buyer opportunity, which must be viewed to be fully appreciated.