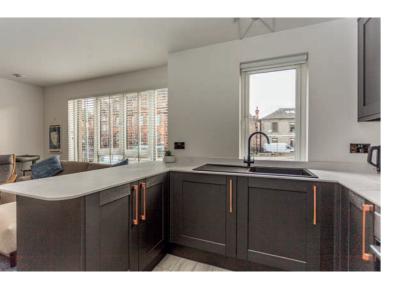

## description

Stylish, beautifully upgraded first floor flat in a modern development with secure residents parking. Ideal location within walking distance of the City Centre and St James Quarter. The bright, south facing accommodation comprises entrance hall with walk in box cupboard, sitting room with feature slate slip wall and large window to the front open plan to modern fitted kitchen with marble style worktops, rose gold coloured handles and matte black sink, with laminate flooring, integrated appliances and large utility cupboard, a good sized double bedroom with twin windows to the front, fitted carpet and fitted wardrobe, and tiled shower room with white suite, double walk in shower cubicle with matte black thermostatic shower fitting. The property benefits from electric heating, security entry phone system and a secure residents car park is accessed from Dunedin Street. Overall, this is a stunning first time buyer opportunity, which must be viewed to be fully appreciated.