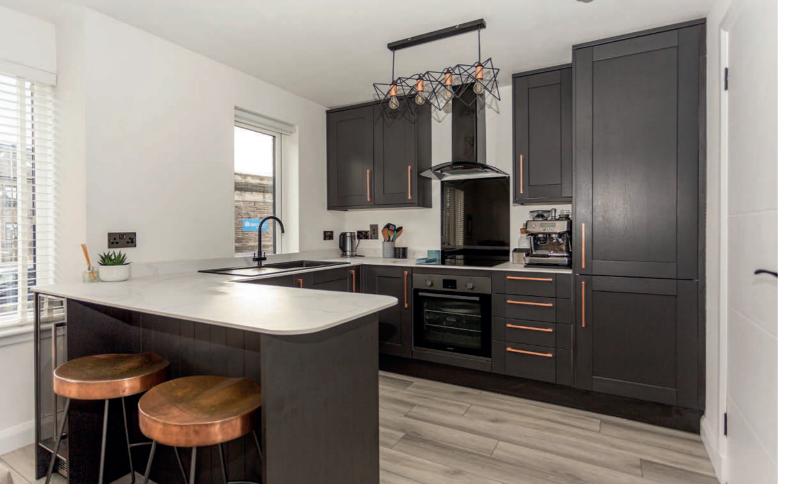

## description

Stylish, beautifully upgraded first floor flat in a modern development with secure residents parking. Ideal location within walking distance of the City Centre and St James Quarter. The bright, south facing accommodation comprises entrance hall with walk in box cupboard, sitting room with feature slate slip wall and large window to the front open plan to modern fitted kitchen with marble style worktops, rose gold coloured handles and matte black sink, with laminate flooring, integrated appliances and large utility cupboard, a good sized double bedroom with twin windows to the front, fitted carpet and fitted wardrobe, and tiled shower room with white suite, double walk in shower cubicle with matte black thermostatic shower fitting. The property benefits from electric heating, security entry phone system and a secure residents car park is accessed from Dunedin Street. Overall, this is a stunning first time buyer opportunity, which must be viewed to be fully appreciated.