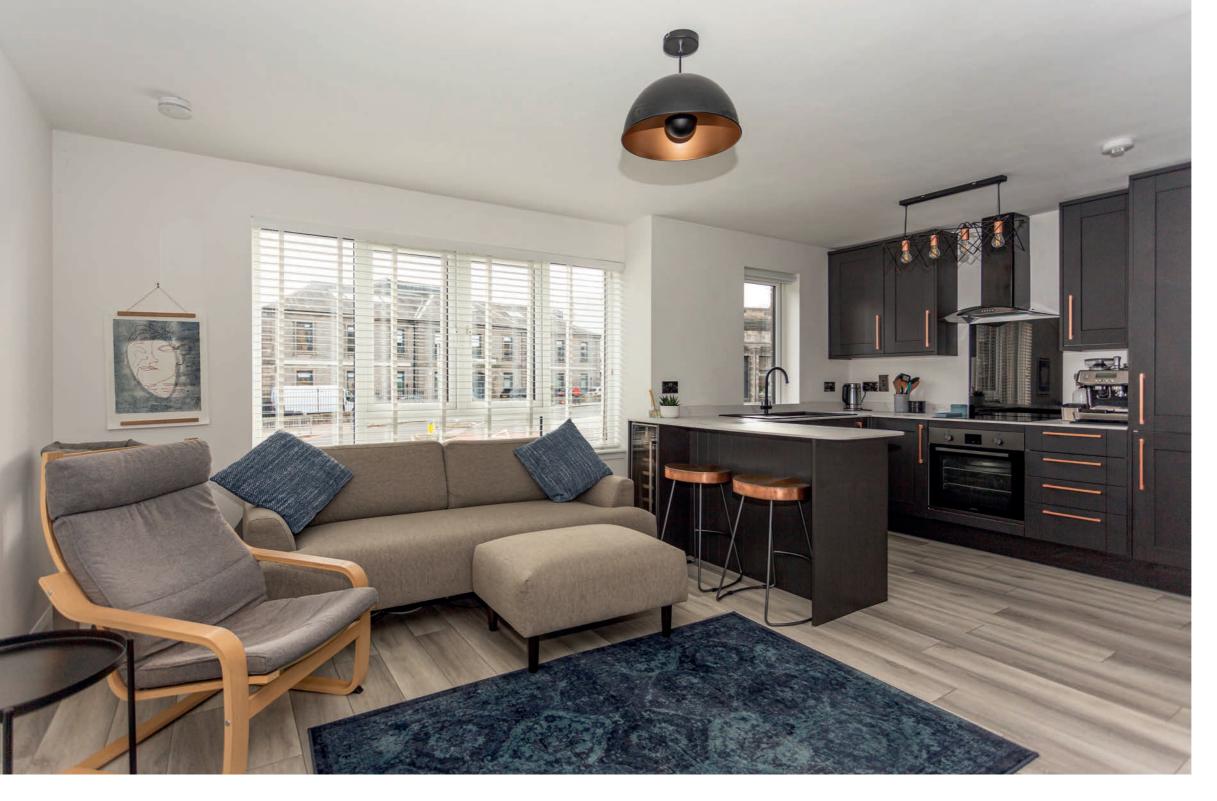

## accommodation

- Entrance hall with box cupboard
- Open plan sitting room / fitted kitchen with utility cupboard off
- Double bedroom with fitted wardrobe
- Shower room

## description

Stylish, beautifully upgraded first floor flat in a modern development with secure residents parking. Ideal location within walking distance of the City Centre and St James Quarter. The bright, south facing accommodation comprises entrance hall with walk in box cupboard, sitting room with feature slate slip wall and large window to the front open plan to modern fitted kitchen with marble style worktops, rose gold coloured handles and matte black sink, with laminate flooring, integrated appliances and large utility cupboard, a good sized double bedroom with twin windows to the front, fitted carpet and fitted wardrobe, and tiled shower room with white suite, double walk in shower cubicle with matte black thermostatic shower fitting. The property benefits from electric heating, security entry phone system and a secure residents car park is accessed from Dunedin Street. Overall, this is a stunning first time buyer opportunity, which must be viewed to be fully appreciated.