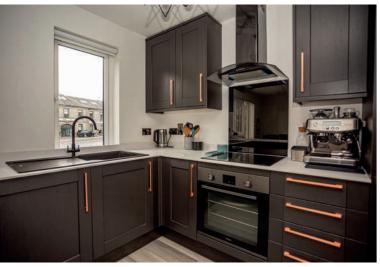

## description

Stylish, beautifully upgraded first floor flat in a modern development with secure residents parking. Ideal location within walking distance of the City Centre and St James Quarter. The bright, south facing accommodation comprises entrance hall with walk in box cupboard, sitting room with feature slate slip wall and large window to the front open plan to modern fitted kitchen with marble style worktops, rose gold coloured handles and matte black sink, with laminate flooring, integrated appliances and large utility cupboard, a good sized double bedroom with twin windows to the front, fitted carpet and fitted wardrobe, and tiled shower room with white suite, double walk in shower cubicle with matte black thermostatic shower fitting. The property benefits from electric heating, security entry phone system and a secure residents car park is accessed from Dunedin Street. Overall, this is a stunning first time buyer opportunity, which must be viewed to be fully appreciated.