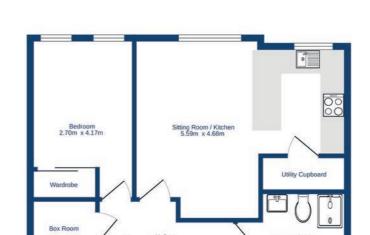

## accommodation

- Entrance hall with box cupboard
- Open plan sitting room / fitted kitchen with utility cupboard off
- Double bedroom with fitted wardrobe
- Shower room

## description

Stylish, beautifully upgraded first floor flat in a modern development with secure residents parking. Ideal location within walking distance of the City Centre and St James Quarter. The bright, south facing accommodation comprises entrance hall with walk in box cupboard, sitting room with feature slate slip wall and large window to the front open plan to modern fitted kitchen with marble style worktops, rose gold coloured handles and matte black sink, with laminate flooring, integrated appliances and large utility cupboard, a good sized double bedroom with twin windows to the front, fitted carpet and fitted wardrobe, and tiled shower room with white suite, double walk in shower cubicle with matte black thermostatic shower fitting. The property benefits from electric heating, security entry phone system and a secure residents car park is accessed from Dunedin Street. Overall, this is a stunning first time buyer opportunity, which must be viewed to be fully appreciated.