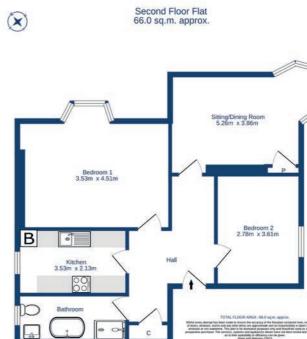

## accommodation

- Entrance Hall
  - Sitting room / dining room with •
- turretted windowFitted kitchen
  - Master bedroom with bay window
- Second double bedroom
- Bathroom

## description

Fabulous, exceptionally spacious second floor flat in a beautiful Edwardian tenement building within walking distance of the St James Quarter and City Centre. The property is situated in an ideal location for the tram stop at McDonald Road, along with bus services on Leith Walk. The accommodation comprises an entrance hall, with walnut style wood flooring, turreted sitting room/dining room with a bay window and press cupboard, a fitted kitchen with integrated appliances, spacious master bedroom with bay window, spacious second double bedroom and bathroom with a four piece white suite, including a free standing bath, double shower cubicle and tiled floor. The property benefits from gas central heating, double glazing and a security entry phone system. There is also a good sized communal garden to the rear of the building. Overall this is an exceptional property which must be viewed to to be fully appreciated.