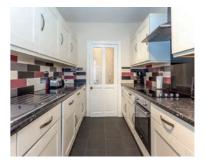

## accommodation

- Entrance Hall
  - Sitting room / dining room with •
- turretted windowFitted kitchen
  - Master bedroom with bay window
- Second double bedroom
- Bathroom

## description

Fabulous, exceptionally spacious second floor flat in a beautiful Edwardian tenement building within walking distance of the St James Quarter and City Centre. The property is situated in an ideal location for the tram stop at McDonald Road, along with bus services on Leith Walk. The accommodation comprises an entrance hall, with walnut style wood flooring, turreted sitting room/dining room with a bay window and press cupboard, a fitted kitchen with integrated appliances, spacious master bedroom with bay window, spacious second double bedroom and bathroom with a four piece white suite, including a free standing bath, double shower cubicle and tiled floor. The property benefits from gas central heating, double glazing and a security entry phone system. There is also a good sized communal garden to the rear of the building. Overall this is an exceptional property which must be viewed to to be fully appreciated.