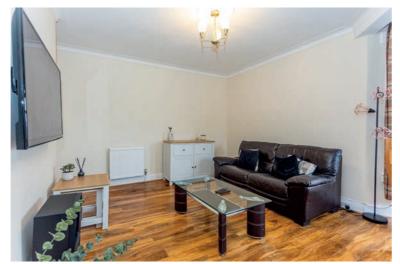

## accommodation

- Entrance Hall
  - Sitting room / dining room with •
- turretted windowFitted kitchen
  - Master bedroom with bay window
- Second double bedroom
- Bathroom

## description

Fabulous, exceptionally spacious second floor flat in a beautiful Edwardian tenement building within walking distance of the St James Quarter and City Centre. The property is situated in an ideal location for the tram stop at McDonald Road, along with bus services on Leith Walk. The accommodation comprises an entrance hall, with walnut style wood flooring, turreted sitting room/dining room with a bay window and press cupboard, a fitted kitchen with integrated appliances, spacious master bedroom with bay window, spacious second double bedroom and bathroom with a four piece white suite, including a free standing bath, double shower cubicle and tiled floor. The property benefits from gas central heating, double glazing and a security entry phone system. There is also a good sized communal garden to the rear of the building. Overall this is an exceptional property which must be viewed to to be fully appreciated.