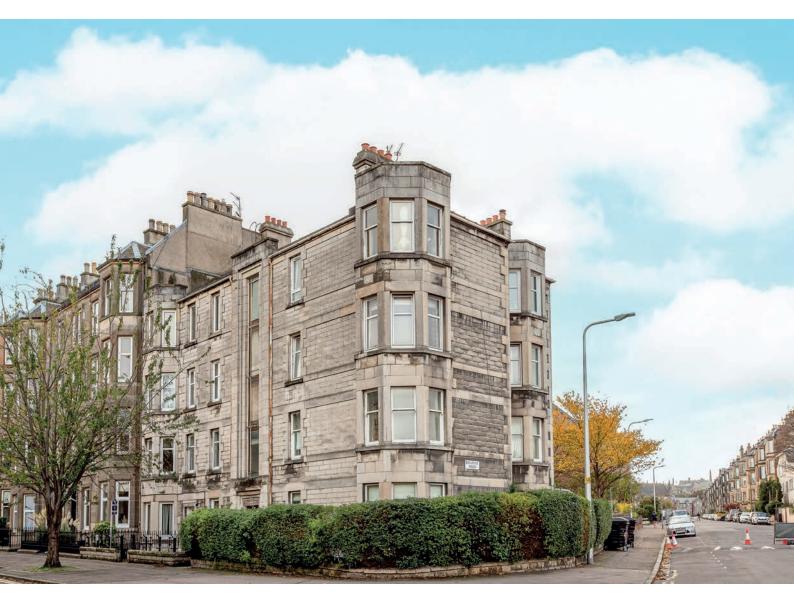

152/4 McDonald Road Edinburgh EH7 4NL

<sup>•</sup> 2nd Floor Flat

## description

Fabulous, exceptionally spacious second floor flat in a beautiful Edwardian tenement building within walking distance of the St James Quarter and City Centre. The property is situated in an ideal location for the tram stop at McDonald Road, along with bus services on Leith Walk. The accommodation comprises an entrance hall, with walnut style wood flooring, turreted sitting room/dining room with a bay window and press cupboard, a fitted kitchen with integrated appliances, spacious master bedroom with bay window, spacious second double bedroom and bathroom with a four piece white suite, including a free standing bath, double shower cubicle and tiled floor. The property benefits from gas central heating, double glazing and a security entry phone system. There is also a good sized communal garden to the rear of the building. Overall this is an exceptional property which must be viewed to to be fully appreciated.