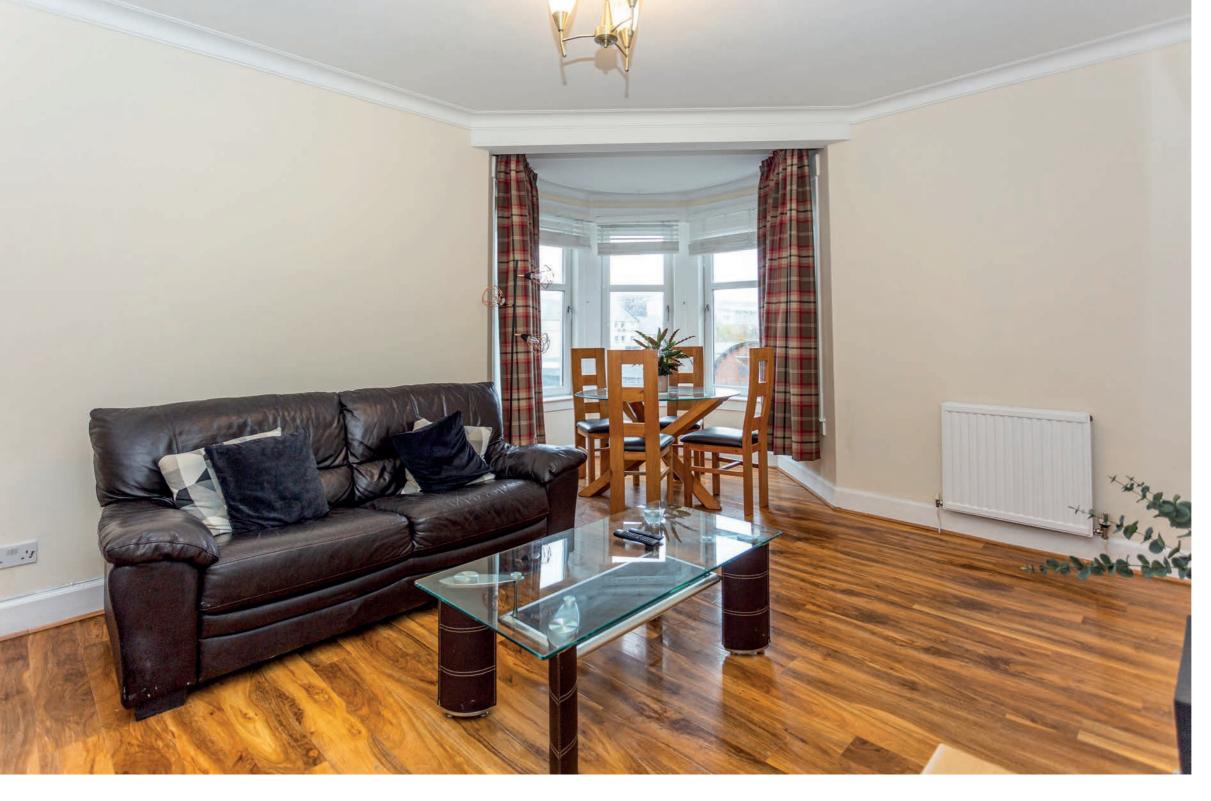

## accommodation

- Entrance Hall
  - Sitting room / dining room with •
- turretted windowFitted kitchen
  - Master bedroom with bay window
- Second double bedroom
- Bathroom

## description

Fabulous, exceptionally spacious second floor flat in a beautiful Edwardian tenement building within walking distance of the St James Quarter and City Centre. The property is situated in an ideal location for the tram stop at McDonald Road, along with bus services on Leith Walk. The accommodation comprises an entrance hall, with walnut style wood flooring, turreted sitting room/dining room with a bay window and press cupboard, a fitted kitchen with integrated appliances, spacious master bedroom with bay window, spacious second double bedroom and bathroom with a four piece white suite, including a free standing bath, double shower cubicle and tiled floor. The property benefits from gas central heating, double glazing and a security entry phone system. There is also a good sized communal garden to the rear of the building. Overall this is an exceptional property which must be viewed to to be fully appreciated.