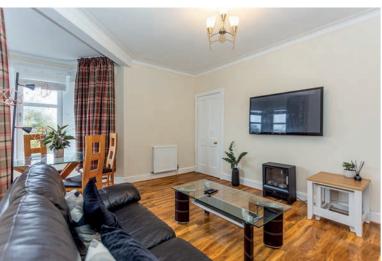

## accommodation

- Entrance Hall
  - Sitting room / dining room with •
- turretted windowFitted kitchen
  - Master bedroom with bay window
- Second double bedroom
- Bathroom

## description

Fabulous, exceptionally spacious second floor flat in a beautiful Edwardian tenement building within walking distance of the St James Quarter and City Centre. The property is situated in an ideal location for the tram stop at McDonald Road, along with bus services on Leith Walk. The accommodation comprises an entrance hall, with walnut style wood flooring, turreted sitting room/dining room with a bay window and press cupboard, a fitted kitchen with integrated appliances, spacious master bedroom with bay window, spacious second double bedroom and bathroom with a four piece white suite, including a free standing bath, double shower cubicle and tiled floor. The property benefits from gas central heating, double glazing and a security entry phone system. There is also a good sized communal garden to the rear of the building. Overall this is an exceptional property which must be viewed to to be fully appreciated.