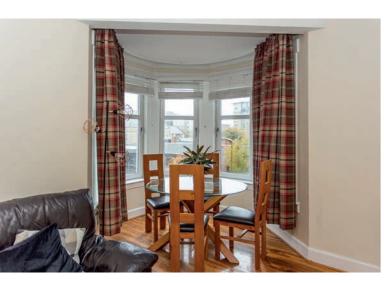

## accommodation

- Entrance Hall
  - Sitting room / dining room with •
- turretted windowFitted kitchen
  - Master bedroom with bay window
- Second double bedroom
- Bathroom

## description

Fabulous, exceptionally spacious second floor flat in a beautiful Edwardian tenement building within walking distance of the St James Quarter and City Centre. The property is situated in an ideal location for the tram stop at McDonald Road, along with bus services on Leith Walk. The accommodation comprises an entrance hall, with walnut style wood flooring, turreted sitting room/dining room with a bay window and press cupboard, a fitted kitchen with integrated appliances, spacious master bedroom with bay window, spacious second double bedroom and bathroom with a four piece white suite, including a free standing bath, double shower cubicle and tiled floor. The property benefits from gas central heating, double glazing and a security entry phone system. There is also a good sized communal garden to the rear of the building. Overall this is an exceptional property which must be viewed to to be fully appreciated.