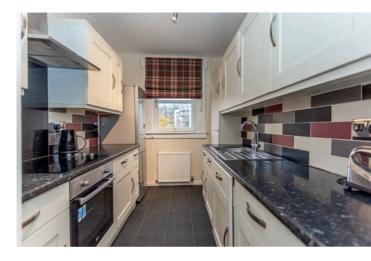

## accommodation

- Entrance Hall
  - Sitting room / dining room with •
- turretted windowFitted kitchen
  - Master bedroom with bay window
- Second double bedroom
- Bathroom

## description

Fabulous, exceptionally spacious second floor flat in a beautiful Edwardian tenement building within walking distance of the St James Quarter and City Centre. The property is situated in an ideal location for the tram stop at McDonald Road, along with bus services on Leith Walk. The accommodation comprises an entrance hall, with walnut style wood flooring, turreted sitting room/dining room with a bay window and press cupboard, a fitted kitchen with integrated appliances, spacious master bedroom with bay window, spacious second double bedroom and bathroom with a four piece white suite, including a free standing bath, double shower cubicle and tiled floor. The property benefits from gas central heating, double glazing and a security entry phone system. There is also a good sized communal garden to the rear of the building. Overall this is an exceptional property which must be viewed to to be fully appreciated.