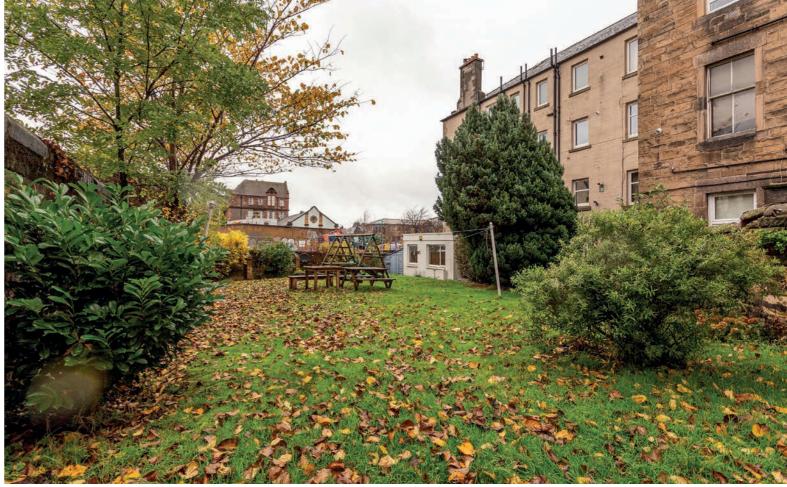

## features

- Walnut wood style flooring
- Gas central heating
- Double glazing
- Security entry phone
- Communal garden
- Free standing bath & separate shower cubicle
- Move in condition

The works required to the roof and chimney mentioned in the home report, have been agreed and will be undertaken in December 2023/January 2024. The current owner of Flat 4 is responsible for the costs associated with this work.

## description

Fabulous, exceptionally spacious second floor flat in a beautiful Edwardian tenement building within walking distance of the St James Quarter and City Centre. The property is situated in an ideal location for the tram stop at McDonald Road, along with bus services on Leith Walk. The accommodation comprises an entrance hall, with walnut style wood flooring, turreted sitting room/dining room with a bay window and press cupboard, a fitted kitchen with integrated appliances, spacious master bedroom with bay window, spacious second double bedroom and bathroom with a four piece white suite, including a free standing bath, double shower cubicle and tiled floor. The property benefits from gas central heating, double glazing and a security entry phone system. There is also a good sized communal garden to the rear of the building. Overall this is an exceptional property which must be viewed to to be fully appreciated.