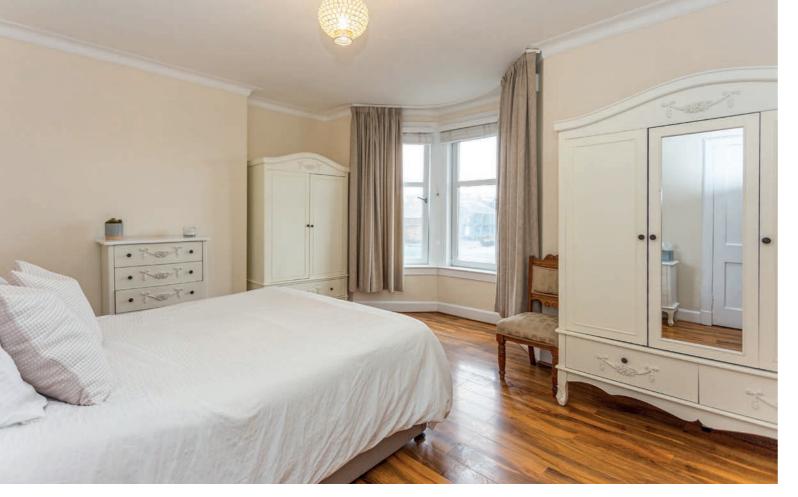

## accommodation

- Entrance Hall
  - Sitting room / dining room with •
- turretted windowFitted kitchen
  - Master bedroom with bay window
- Second double bedroom
- Bathroom

## description

Fabulous, exceptionally spacious second floor flat in a beautiful Edwardian tenement building within walking distance of the St James Quarter and City Centre. The property is situated in an ideal location for the tram stop at McDonald Road, along with bus services on Leith Walk. The accommodation comprises an entrance hall, with walnut style wood flooring, turreted sitting room/dining room with a bay window and press cupboard, a fitted kitchen with integrated appliances, spacious master bedroom with bay window, spacious second double bedroom and bathroom with a four piece white suite, including a free standing bath, double shower cubicle and tiled floor. The property benefits from gas central heating, double glazing and a security entry phone system. There is also a good sized communal garden to the rear of the building. Overall this is an exceptional property which must be viewed to to be fully appreciated.