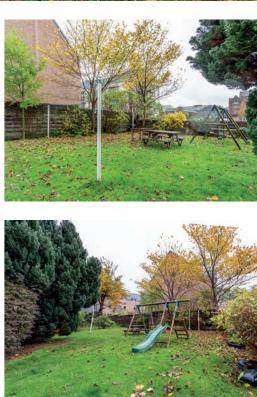

## features

- Walnut wood style flooring
- Gas central heating
- Double glazing
- Security entry phone
- Communal garden
- Free standing bath & separate shower cubicle
- Move in condition

The works required to the roof and chimney mentioned in the home report, have been agreed and will be undertaken in December 2023/January 2024. The current owner of Flat 4 is responsible for the costs associated with this work.

## description

Fabulous, exceptionally spacious second floor flat in a beautiful Edwardian tenement building within walking distance of the St James Quarter and City Centre. The property is situated in an ideal location for the tram stop at McDonald Road, along with bus services on Leith Walk. The accommodation comprises an entrance hall, with walnut style wood flooring, turreted sitting room/dining room with a bay window and press cupboard, a fitted kitchen with integrated appliances, spacious master bedroom with bay window, spacious second double bedroom and bathroom with a four piece white suite, including a free standing bath, double shower cubicle and tiled floor. The property benefits from gas central heating, double glazing and a security entry phone system. There is also a good sized communal garden to the rear of the building. Overall this is an exceptional property which must be viewed to to be fully appreciated.