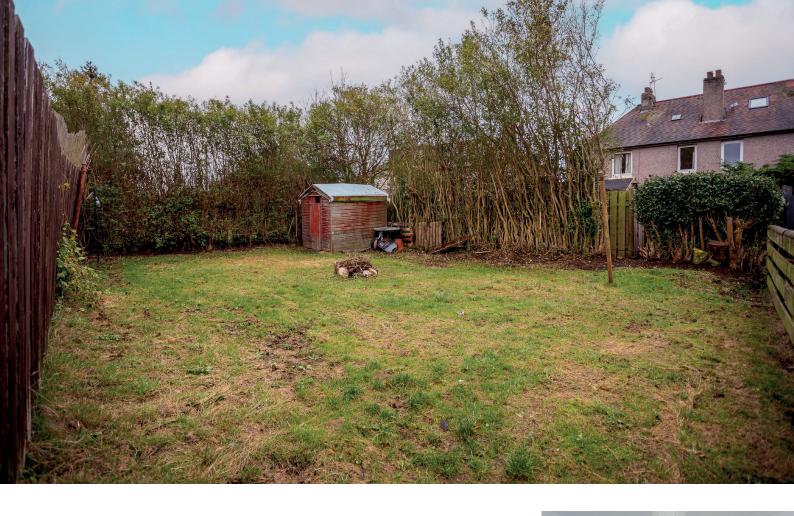

### accommodation

- Entrance stair
- Sitting room
- Fitted kitchen
- Three double bedrooms
- Bathroom
- Private garden

## description

Bright and spacious upper villa flat in a quiet residential area with views over the rooftops towards The Pentlands. Ideal family home with attic storrage and private garden. Entrance stair and upper hall, sitting room with feature fireplace and southerly views, fitted kitchen, three double bedrooms and bathroom with white suite and shower over the bath. The property benefits from gas central heating and double glazing and there is an enclosed area of private garden to the rear of the property. Overall, this is a good sized family home which must be viewed to be fully appreciated.