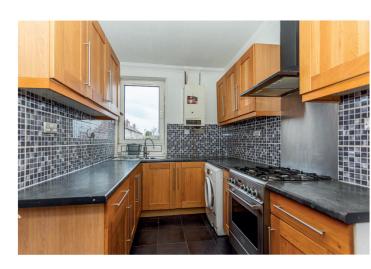

### accommodation

- Entrance stair
- Sitting room
- Fitted kitchen
- Three double bedrooms
- Bathroom
- Private garden

## description

Bright and spacious upper villa flat in a quiet residential area with views over the rooftops towards The Pentlands. Ideal family home with attic storrage and private garden. Entrance stair and upper hall, sitting room with feature fireplace and southerly views, fitted kitchen, three double bedrooms and bathroom with white suite and shower over the bath. The property benefits from gas central heating and double glazing and there is an enclosed area of private garden to the rear of the property. Overall, this is a good sized family home which must be viewed to be fully appreciated.