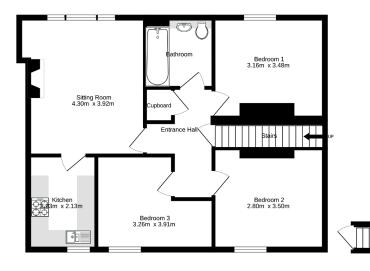

### accommodation

- Entrance stair
- Sitting room
- Fitted kitchen
- Three double bedrooms
- Bathroom
- Private garden