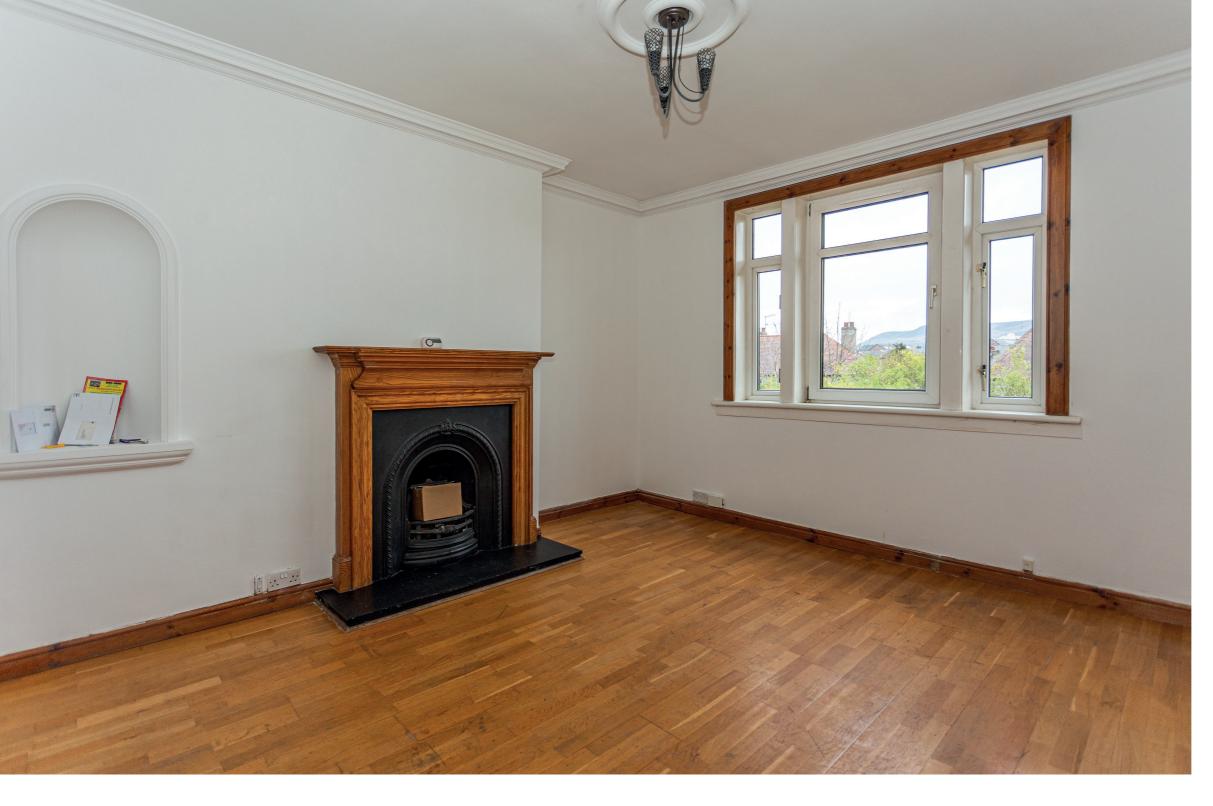

### accommodation

- Entrance stair
- Sitting room
- Fitted kitchen
- Three double bedrooms
- Bathroom
- Private garden

#### features

- Laminate flooring
- Gas central heating
- Double glazing
- Private attic
- Views to the Pentlands

## description

Bright and spacious upper villa flat in a quiet residential area with views over the rooftops towards The Pentlands. Ideal family home with attic storrage and private garden. Entrance stair and upper hall, sitting room with feature fireplace and southerly views, fitted kitchen, three double bedrooms and bathroom with white suite and shower over the bath. The property benefits from gas central heating and double glazing and there is an enclosed area of private garden to the rear of the property. Overall, this is a good sized family home which must be viewed to be fully appreciated.