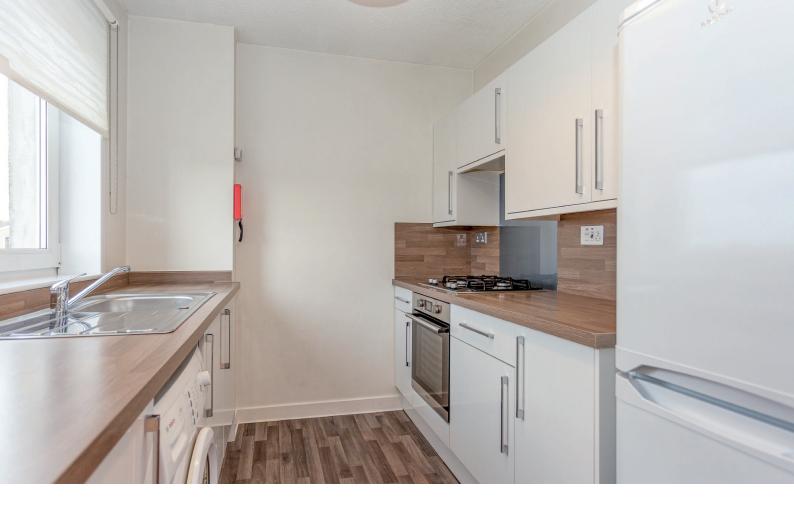

# accommodation

- Entrance hall
- Sitting room open plan to dining area and fitted kitchen
- Double bedroom with fitted wardrobes
- Bathroom with white suite
- Private attic

# description

Bright and spacious second floor flat, in a modern development, ideally located for access to the Gyle, Hermiston Gait and the City By-Pass as well as the train station and tram stop for commuting into the City. The accommodation comprises entrance hall with walk in storage cupboard and access hatch to a private attic, open plan sitting room / dining room / modern fitted kitchen with appliances, double bedroom with fitted wardrobes and bathroom with modern white suite and thermostatic shower fitting over the bath. The property benefits from gas central heating (combi boiler) and residents parking is located to the rear of the block. Overall, this is a superb first time buyer or buy to let opportunity which must be viewed to be fully appreciated.

#### Items to be included:

Fitted flooring, ceiling light fittings, curtains, blinds and kitchen appliances (washing machine, fridge/freezer, oven and hob) and Pax wardrobe.