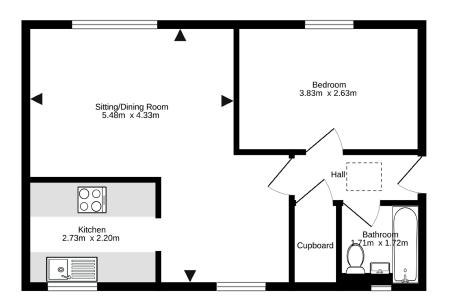

# accommodation

- Entrance hall
- Sitting room open plan to dining area and fitted kitchen
- Double bedroom with fitted wardrobes
- Bathroom with white suite
- Private attic

# description

Bright and spacious second floor flat, in a modern development, ideally located for access to the Gyle, Hermiston Gait and the City By-Pass as well as the train station and tram stop for commuting into the City. The accommodation comprises entrance hall with walk in storage cupboard and access hatch to a private attic, open plan sitting room / dining room / modern fitted kitchen with appliances, double bedroom with fitted wardrobes and bathroom with modern white suite and thermostatic shower fitting over the bath. The property benefits from gas central heating (combi boiler) and residents parking is located to the rear of the block. Overall, this is a superb first time buyer or buy to let opportunity which must be viewed to be fully appreciated.

### Note:

A payment of approx. £70 is payable annually to the South Gyle Proprietors Association to cover communal gardening.

TOTAL FLOOR AREA: 43.9 sq.m. approx.

Whist every attempt has been made to ensure the accuracy of the floorpinal contained here, measurement of doors, windows, rooms and any other thorns are approximate and no responsibility is baken for any error, or the state of the state of