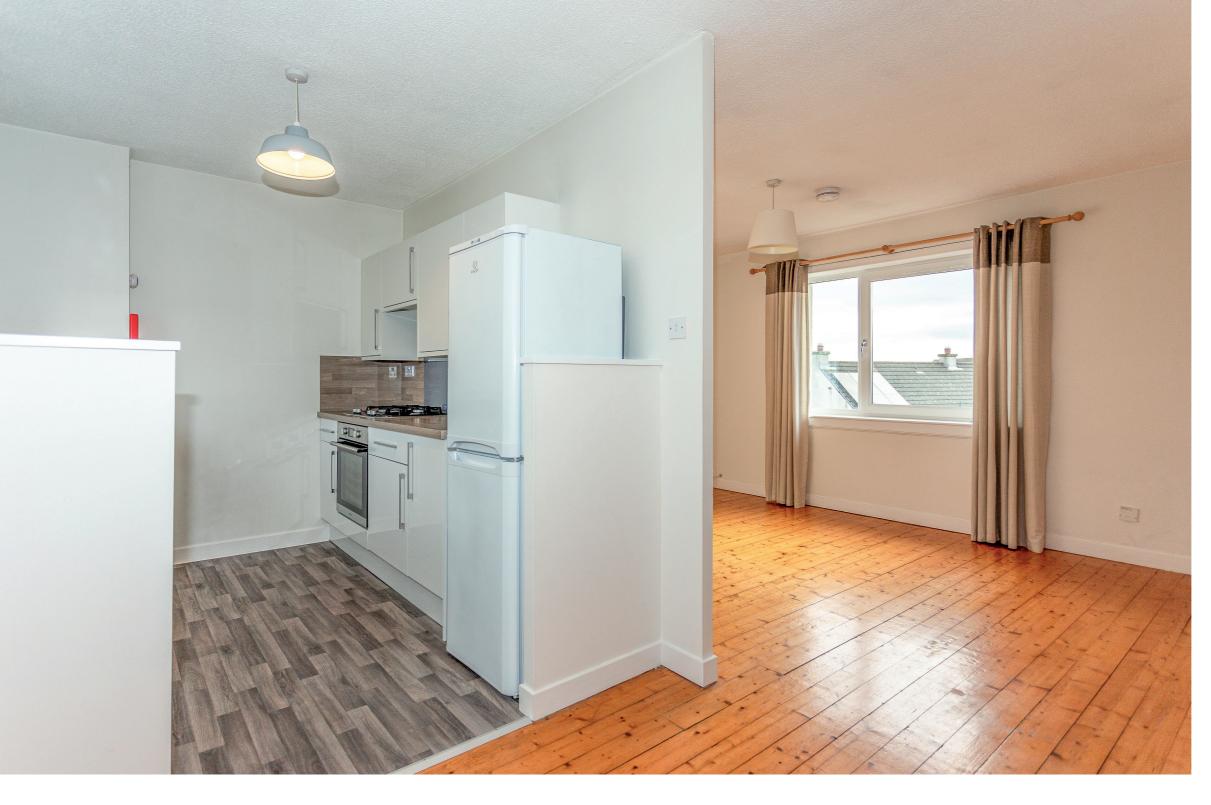

# accommodation

- Entrance hall
- Sitting room open plan to dining area and fitted kitchen
- Double bedroom with fitted wardrobes
- Bathroom with white suite
- Private attic

# description

Bright and spacious second floor flat, in a modern development, ideally located for access to the Gyle, Hermiston Gait and the City By-Pass as well as the train station and tram stop for commuting into the City. The accommodation comprises entrance hall with walk in storage cupboard and access hatch to a private attic, open plan sitting room / dining room / modern fitted kitchen with appliances, double bedroom with fitted wardrobes and bathroom with modern white suite and thermostatic shower fitting over the bath. The property benefits from gas central heating (combi boiler) and residents parking is located to the rear of the block. Overall, this is a superb first time buyer or buy to let opportunity which must be viewed to be fully appreciated.

#### Items to be included:

Fitted flooring, ceiling light fittings, curtains, blinds and kitchen appliances (washing machine, fridge/freezer, oven and hob) and Pax wardrobe.