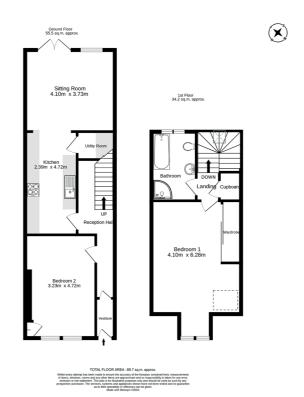

## accommodation

- Entrance vestibule
- Reception hall
- Sitting room with French doors to garden and open plan to
- Fitted kitchen
- Utility cupboard
- Two double bedrooms
- Bathroom

## description

Fabulous, terraced villa in a quiet residential street just a short walk from Leith Walk, with beautiful, mature garden. Bright, spacious and flexible accommodation on two levels which is offered for sale in move in condition. The accommodation comprises, on the ground floor, entrance vestibule and reception hall, sitting room with French doors to garden and is open plan to the fitted kitchen, understair utility cupboard, and bedroom 2. On the upper floor, there is a good sized double bedroom and bathroom with white suite and separate shower. The property is south-east facing and is flooded with natural light and must be viewed to be fully appreciated.