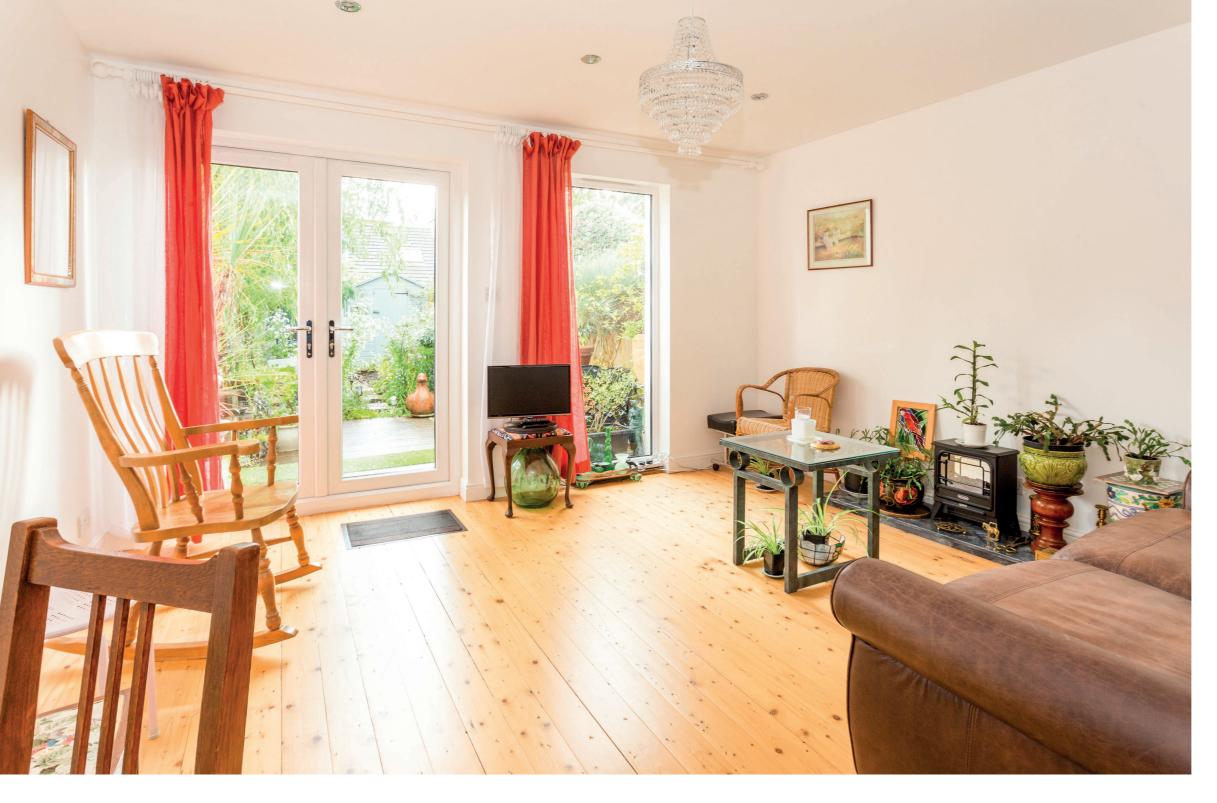

## accommodation

- Entrance vestibule
- Reception hall
- Sitting room with French doors to garden and open plan to
- Fitted kitchen
- Utility cupboard
- Two double bedrooms
- Bathroom

## description

Fabulous, terraced villa in a quiet residential street just a short walk from Leith Walk, with beautiful, mature garden. Bright, spacious and flexible accommodation on two levels which is offered for sale in move in condition. The accommodation comprises, on the ground floor, entrance vestibule and reception hall, sitting room with French doors to garden and is open plan to the fitted kitchen, understair utility cupboard, and bedroom 2. On the upper floor, there is a good sized double bedroom and bathroom with white suite and separate shower. The property is south-east facing and is flooded with natural light and must be viewed to be fully appreciated.