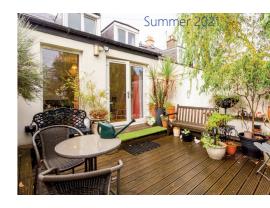

## features

- Beautiful, mature sunny garden
- Sanded and varnished floorboards
- Gas central heating
- Double glazing
- Bright and spacious rooms
- Flexible accommodation
- Quiet location

## description

Fabulous, terraced villa in a quiet residential street just a short walk from Leith Walk, with beautiful, mature garden. Bright, spacious and flexible accommodation on two levels which is offered for sale in move in condition. The accommodation comprises, on the ground floor, entrance vestibule and reception hall, sitting room with French doors to garden and is open plan to the fitted kitchen, understair utility cupboard, and bedroom 2. On the upper floor, there is a good sized double bedroom and bathroom with white suite and separate shower. The property is south-east facing and is flooded with natural light and must be viewed to be fully appreciated.