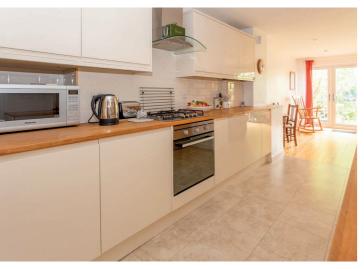

## accommodation

- Entrance vestibule
- Reception hall
- Sitting room with French doors to garden and open plan to
- Fitted kitchen
- Utility cupboard
- Two double bedrooms
- Bathroom

## description

Fabulous, terraced villa in a quiet residential street just a short walk from Leith Walk, with beautiful, mature garden. Bright, spacious and flexible accommodation on two levels which is offered for sale in move in condition. The accommodation comprises, on the ground floor, entrance vestibule and reception hall, sitting room with French doors to garden and is open plan to the fitted kitchen, understair utility cupboard, and bedroom 2. On the upper floor, there is a good sized double bedroom and bathroom with white suite and separate shower. The property is south-east facing and is flooded with natural light and must be viewed to be fully appreciated.

# Items to be included in the sale price:

Kitchen appliances. Please note the plant pots in the front and rear garden are excluded from the sale price, as is the stone bird bath.

cameron stephen & co. 14 constitution street, edinburgh eh6 7bt tel: 0131 555 1234 or 07483 361731 property@cameronstephen.co.uk www.cameronstephen.co.uk DX 550871 leith