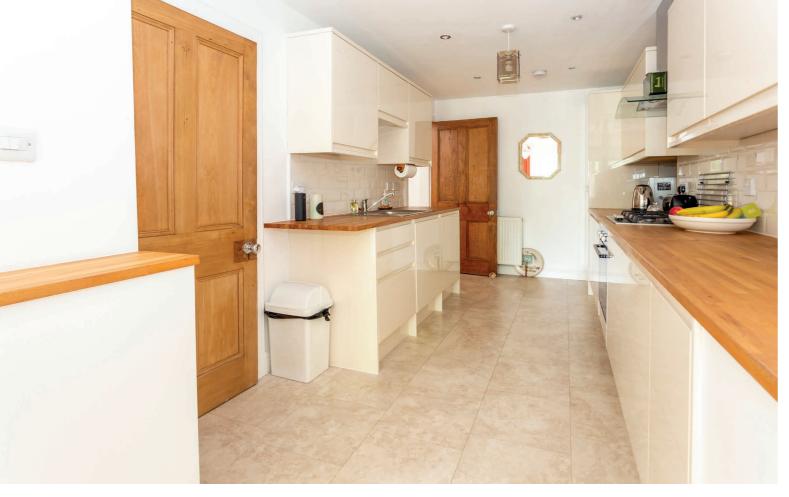

## accommodation

- Entrance vestibule
- Reception hall
- Sitting room with French doors to garden and open plan to
- Fitted kitchen
- Utility cupboard
- Two double bedrooms
- Bathroom

## description

Fabulous, terraced villa in a quiet residential street just a short walk from Leith Walk, with beautiful, mature garden. Bright, spacious and flexible accommodation on two levels which is offered for sale in move in condition. The accommodation comprises, on the ground floor, entrance vestibule and reception hall, sitting room with French doors to garden and is open plan to the fitted kitchen, understair utility cupboard, and bedroom 2. On the upper floor, there is a good sized double bedroom and bathroom with white suite and separate shower. The property is south-east facing and is flooded with natural light and must be viewed to be fully appreciated.