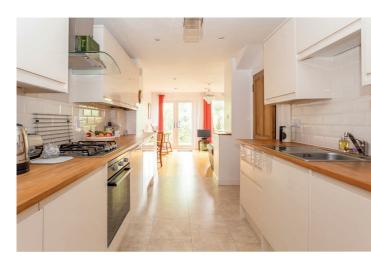

## accommodation

- Entrance vestibule
- Reception hall
- Sitting room with French doors to garden and open plan to
- Fitted kitchen
- Utility cupboard
- Two double bedrooms
- Bathroom

## description

Fabulous, terraced villa in a quiet residential street just a short walk from Leith Walk, with beautiful, mature garden. Bright, spacious and flexible accommodation on two levels which is offered for sale in move in condition. The accommodation comprises, on the ground floor, entrance vestibule and reception hall, sitting room with French doors to garden and is open plan to the fitted kitchen, understair utility cupboard, and bedroom 2. On the upper floor, there is a good sized double bedroom and bathroom with white suite and separate shower. The property is south-east facing and is flooded with natural light and must be viewed to be fully appreciated.