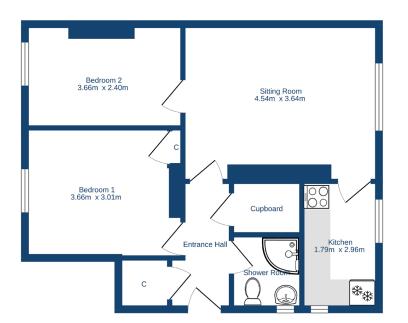

## accommodation

- Entrance hall
- Sitting room
- Kitchen
- Two bedrooms
- Shower room

- Now requires some upgrading
- Gas central heating

features

- Double glazing
- Private garden to front and rear
- Great location

# description

Bright and spacious lower villa flat in a quiet residential location, ideal for commuting into the City or the West, North or South via the City-By-Pass. Now requiring some modernisation and upgrading, yet offers excellent potential to create a wonderful home. Entrance hall with two storage cupboards, sitting room, fitted kitchen, two bedrooms and shower room. The property benefits from gas centrral heating, double glazing and private garden to the front and rear.