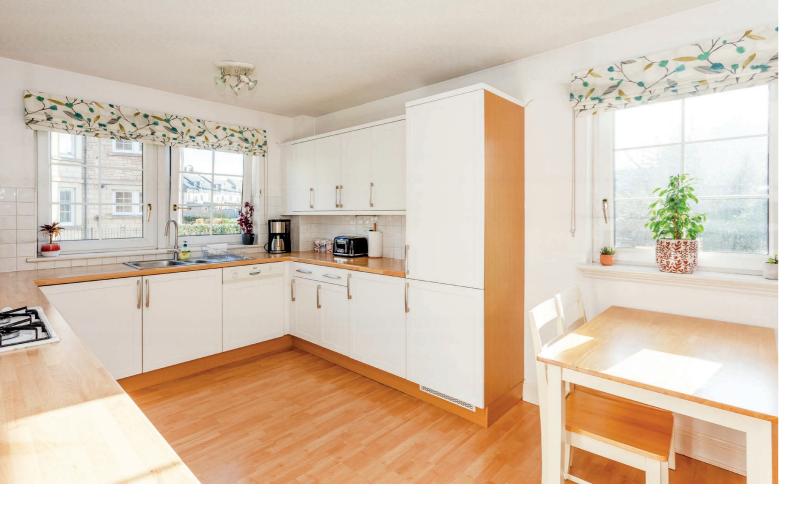

## description

Bright and exceptionally spacious ground floor flat with south west facing private terrace, in a quiet, established development with residents parking to the rear of the building. The accommodation comprises entrance vestibule with storage cupboard, reception hall with further storage cupboard, bay windowed sitting room / dining room with laminate flooring, breakfasting kitchen with integrated appliances, master bedroom with fitted wardrobes, en suite shower room and French doors to the private terrace, second double bedroom with fitted wardrobes and bathroom with white suite and thermostatic shower fitting over the bath. The property is offered for sale in move in condition and must be viewed to be fully appreciated.