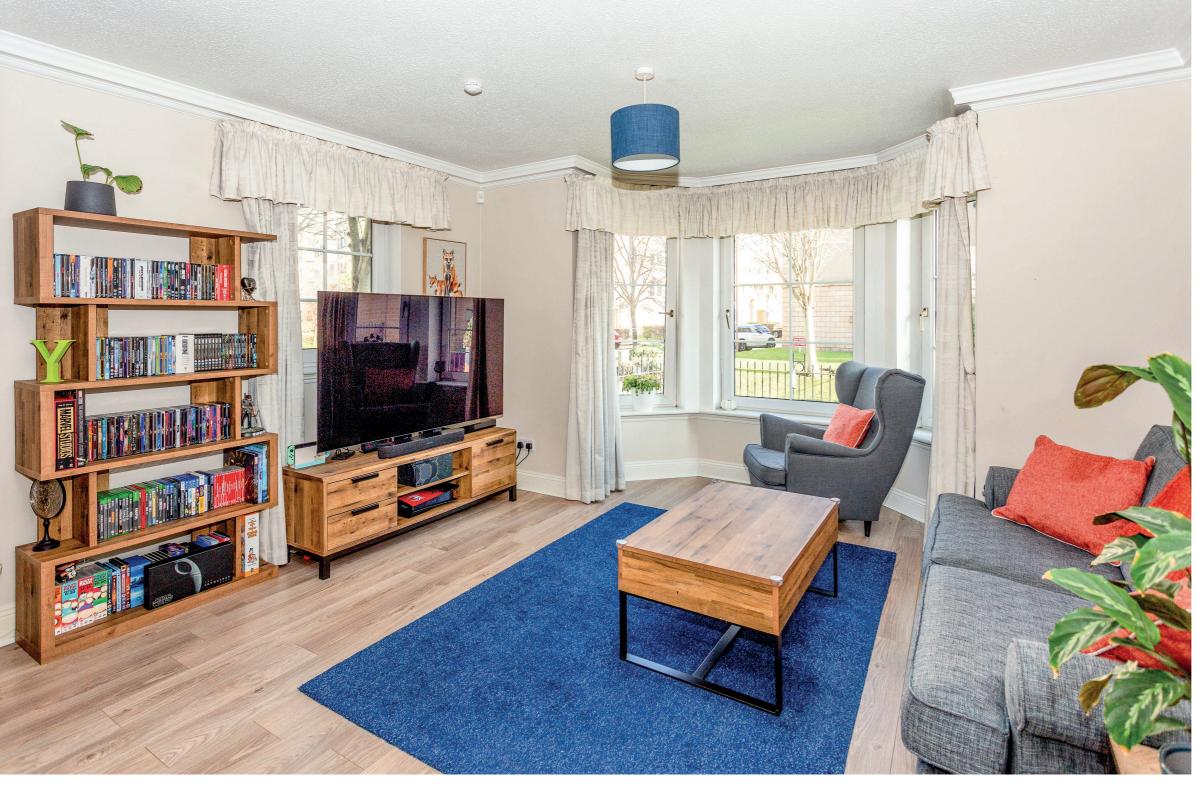

- Entrance vestibule & hall
- Sitting room / dining room
- Breakfasting kitchen
- Two double bedrooms
- En suite shower room
- Bathroom
- Private terrace

## description

Bright and exceptionally spacious ground floor flat with south west facing private terrace, in a quiet, established development with residents parking to the rear of the building. The accommodation comprises entrance vestibule with storage cupboard, reception hall with further storage cupboard, bay windowed sitting room / dining room with laminate flooring, breakfasting kitchen with integrated appliances, master bedroom with fitted wardrobes, en suite shower room and French doors to the private terrace, second double bedroom with fitted wardrobes and bathroom with white suite and thermostatic shower fitting over the bath. The property is offered for sale in move in condition and must be viewed to be fully appreciated.