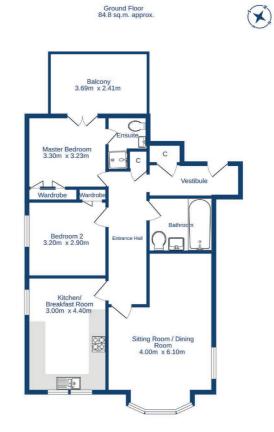

- Entrance vestibule & hall
- Sitting room / dining room
- Breakfasting kitchen
- Two double bedrooms
- En suite shower room
- Bathroom
- Private terrace

## description

Bright and exceptionally spacious ground floor flat with south west facing private terrace, in a quiet, established development with residents parking to the rear of the building. The accommodation comprises entrance vestibule with storage cupboard, reception hall with further storage cupboard, bay windowed sitting room / dining room with laminate flooring, breakfasting kitchen with integrated appliances, master bedroom with fitted wardrobes, en suite shower room and French doors to the private terrace, second double bedroom with fitted wardrobes and bathroom with white suite and thermostatic shower fitting over the bath. The property is offered for sale in move in condition and must be viewed to be fully appreciated.