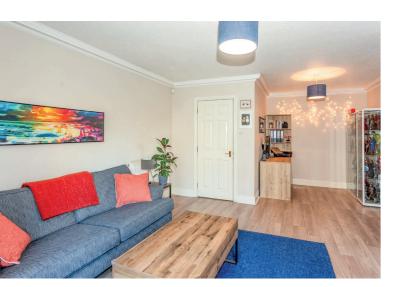

- Entrance vestibule & hall
- Sitting room / dining room
- Breakfasting kitchen
- Two double bedrooms
- En suite shower room
- Bathroom
- Private terrace

## description

Bright and exceptionally spacious ground floor flat with south west facing private terrace, in a quiet, established development with residents parking to the rear of the building. The accommodation comprises entrance vestibule with storage cupboard, reception hall with further storage cupboard, bay windowed sitting room / dining room with laminate flooring, breakfasting kitchen with integrated appliances, master bedroom with fitted wardrobes, en suite shower room and French doors to the private terrace, second double bedroom with fitted wardrobes and bathroom with white suite and thermostatic shower fitting over the bath. The property is offered for sale in move in condition and must be viewed to be fully appreciated.