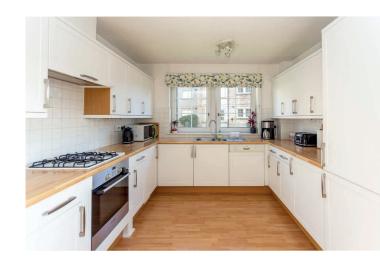

- Entrance vestibule & hall
- Sitting room / dining room
- Breakfasting kitchen
- Two double bedrooms
- En suite shower room
- Bathroom
- Private terrace

## description

Bright and exceptionally spacious ground floor flat with south west facing private terrace, in a quiet, established development with residents parking to the rear of the building. The accommodation comprises entrance vestibule with storage cupboard, reception hall with further storage cupboard, bay windowed sitting room / dining room with laminate flooring, breakfasting kitchen with integrated appliances, master bedroom with fitted wardrobes, en suite shower room and French doors to the private terrace, second double bedroom with fitted wardrobes and bathroom with white suite and thermostatic shower fitting over the bath. The property is offered for sale in move in condition and must be viewed to be fully appreciated.