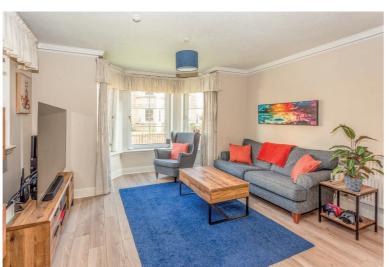

- Entrance vestibule & hall
- Sitting room / dining room
- Breakfasting kitchen
- Two double bedrooms
- En suite shower room
- Bathroom
- Private terrace

## description

Bright and exceptionally spacious ground floor flat with south west facing private terrace, in a quiet, established development with residents parking to the rear of the building. The accommodation comprises entrance vestibule with storage cupboard, reception hall with further storage cupboard, bay windowed sitting room / dining room with laminate flooring, breakfasting kitchen with integrated appliances, master bedroom with fitted wardrobes, en suite shower room and French doors to the private terrace, second double bedroom with fitted wardrobes and bathroom with white suite and thermostatic shower fitting over the bath. The property is offered for sale in move in condition and must be viewed to be fully appreciated.