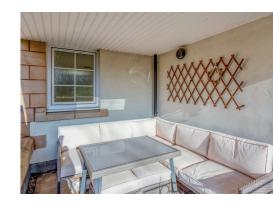

- Entrance vestibule & hall
- Sitting room / dining room
- Breakfasting kitchen
- Two double bedrooms
- En suite shower room
- Bathroom
- Private terrace

## description

Bright and exceptionally spacious ground floor flat with south west facing private terrace, in a quiet, established development with residents parking to the rear of the building. The accommodation comprises entrance vestibule with storage cupboard, reception hall with further storage cupboard, bay windowed sitting room / dining room with laminate flooring, breakfasting kitchen with integrated appliances, master bedroom with fitted wardrobes, en suite shower room and French doors to the private terrace, second double bedroom with fitted wardrobes and bathroom with white suite and thermostatic shower fitting over the bath. The property is offered for sale in move in condition and must be viewed to be fully appreciated.