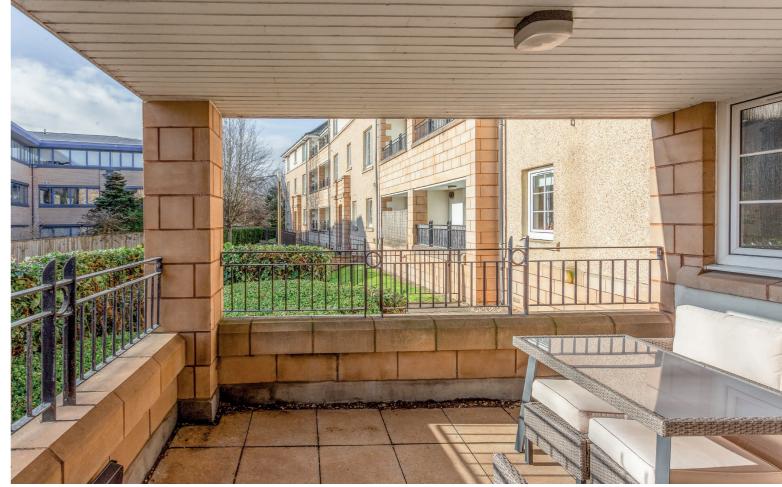

- Entrance vestibule & hall
- Sitting room / dining room
- Breakfasting kitchen
- Two double bedrooms
- En suite shower room
- Bathroom
- Private terrace

## description

Bright and exceptionally spacious ground floor flat with south west facing private terrace, in a quiet, established development with residents parking to the rear of the building. The accommodation comprises entrance vestibule with storage cupboard, reception hall with further storage cupboard, bay windowed sitting room / dining room with laminate flooring, breakfasting kitchen with integrated appliances, master bedroom with fitted wardrobes, en suite shower room and French doors to the private terrace, second double bedroom with fitted wardrobes and bathroom with white suite and thermostatic shower fitting over the bath. The property is offered for sale in move in condition and must be viewed to be fully appreciated.