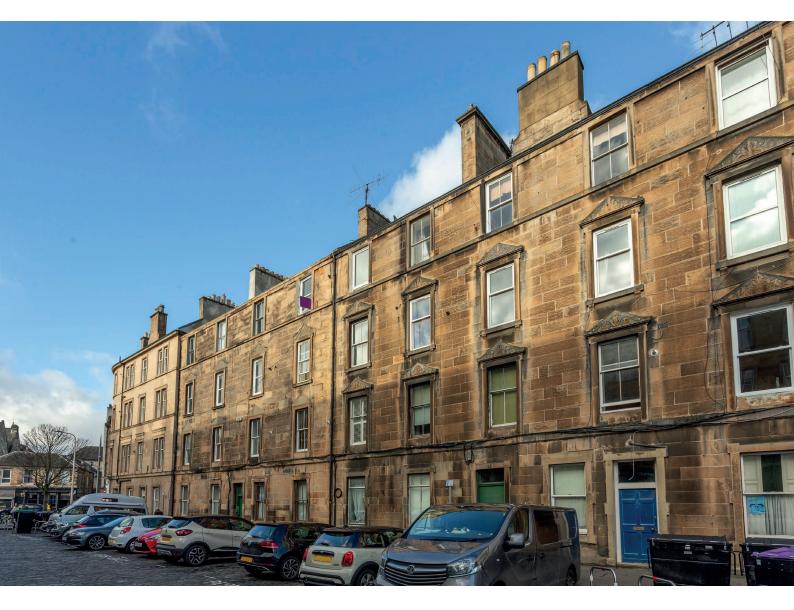

# 7/6 Iona Street Edinburgh EH6 8SG

2nd Floor Flat

## description

Bright and spacious second floor flat in a traditional tenement building. Ideal first time buyer accommodation, which requires some upgrading but offers excellent potential to create a wonderful City Centre apartment. The accommodation comprises entrance hall with two storage cupboards, sitting room wtih low level faux brick fireplace, fitted kitchen, two bedrooms, one with fitted wardrobes, and modern shower room (Saniflow WC). The property benefits from gas central heating, double glazing, a security entry phone system and a communal garden.