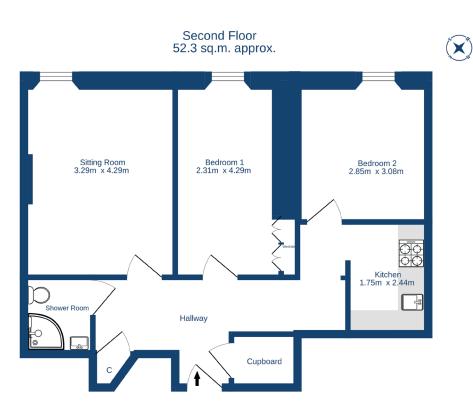

### Items to be included:

Fitted flooring, ceiling light fittings, integrated kitchen appliances and the shelving in bedroom 1.

TOTAL FLOOR AREA: 122.3 str. m. approx. While revery strengt his becamado to became the sourcey of the became consistent lene, necessmenters of doors, windows, rooms and any other terms are approxemate and to responsibility it takes for any encomension or mis-strengtment. This plan is to became the source of the bar of head bar used as such by any prospective purchase. The sense to be there operating the source of the bar of the source of the bar of the source of the source of the bar of the source of the source of the bar of the source of the bar of the source of the source of the source of the source of the bar bar of the source of the bar of the source of the s