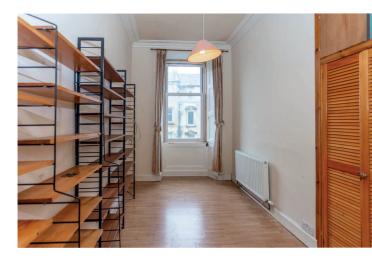

## accommodation

- Entrance hall
- Sitting room
- Two bedrooms
- Shower room
- Communal garden

## description

Bright and spacious second floor flat in a traditional tenement building. Ideal first time buyer accommodation, which requires some upgrading but offers excellent potential to create a wonderful City Centre apartment. The accommodation comprises entrance hall with two storage cupboards, sitting room wtih low level faux brick fireplace, fitted kitchen, two bedrooms, one with fitted wardrobes, and modern shower room (Saniflow WC). The property benefits from gas central heating, double glazing, a security entry phone system and a communal garden.