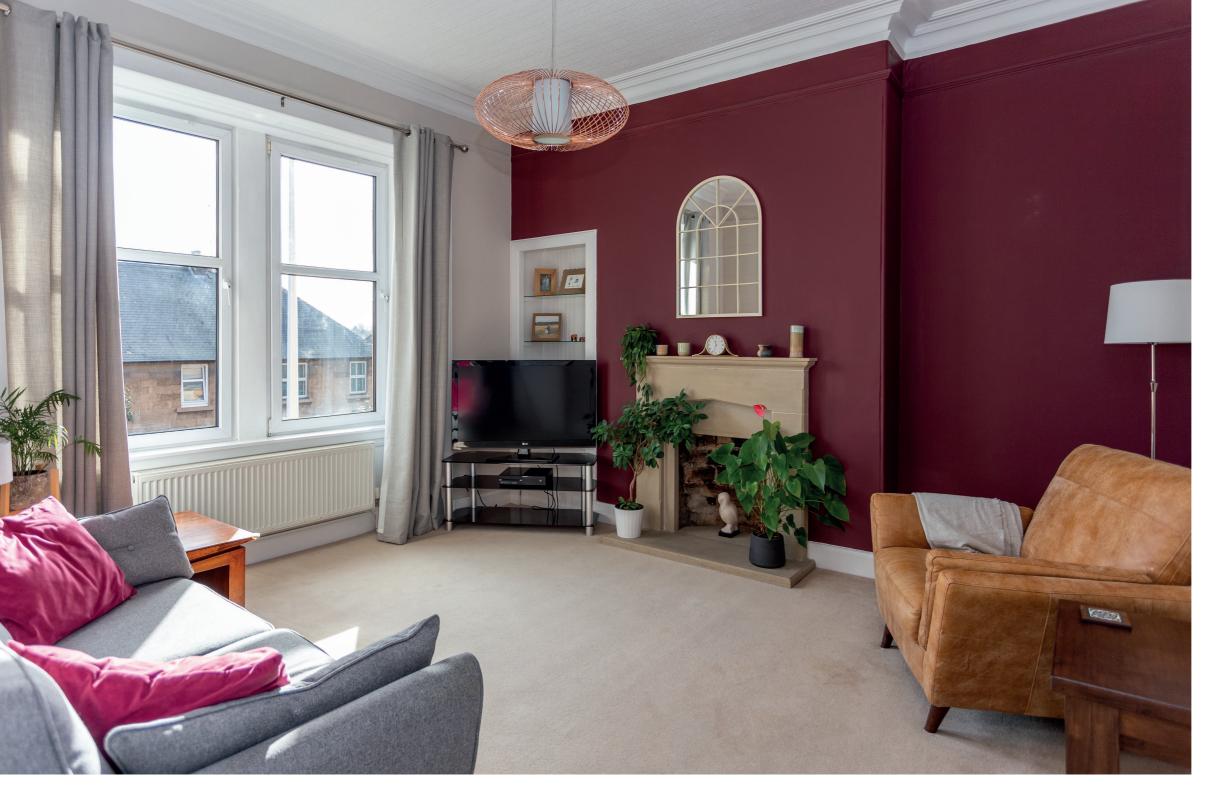

#### features

- Feature fireplace
- Simple cornice
- Good storage
- Gas central heating
- Double glazing
- Entryphone system
- Store cupboard
- Move in condition

## description

Bright and spacious upper flat offered for sale in move in condition. The accommodation comprises shared entrance stair (one other occupier) and private store cupboard with power and light on the ground floor. On the upper floor there is a private U-shaped entrance hall with borrowed light to the common stair and two storage cupboards as well as a wall mounted shoe store and wood style floor, sitting room with simple cornice and feature fireplace, dining kitchen with integrated appliances, master bedroom with walk in wardrobe and en suite and thermostatic shower fitting, second double bedroom and bathroom with white suite and electric shower over the bath. There is a private garden located to the rear with a patio, lawn and garden shed. Overall, this is a wonderful home offered for sale in move in condition which must be viewed to be fully appreciated.