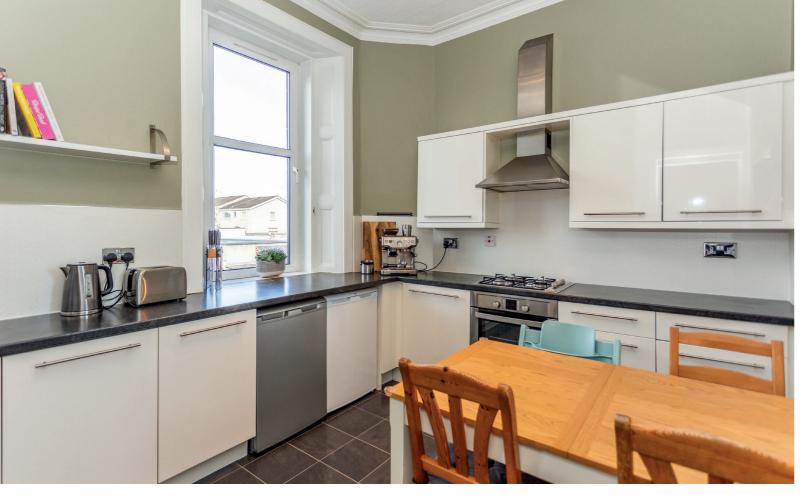

## description

Bright and spacious upper flat offered for sale in move in condition. The accommodation comprises shared entrance stair (one other occupier) and private store cupboard with power and light on the ground floor. On the upper floor there is a private U-shaped entrance hall with borrowed light to the common stair and two storage cupboards as well as a wall mounted shoe store and wood style floor, sitting room with simple cornice and feature fireplace, dining kitchen with integrated appliances, master bedroom with walk in wardrobe and en suite and thermostatic shower fitting, second double bedroom and bathroom with white suite and electric shower over the bath. There is a private garden located to the rear with a patio, lawn and garden shed. Overall, this is a wonderful home offered for sale in move in condition which must be viewed to be fully appreciated.