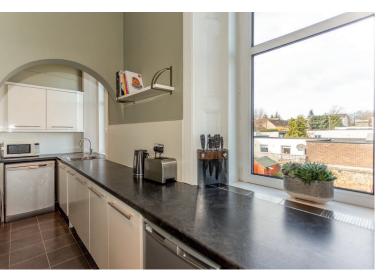

## description

Bright and spacious upper flat offered for sale in move in condition. The accommodation comprises shared entrance stair (one other occupier) and private store cupboard with power and light on the ground floor. On the upper floor there is a private U-shaped entrance hall with borrowed light to the common stair and two storage cupboards as well as a wall mounted shoe store and wood style floor, sitting room with simple cornice and feature fireplace, dining kitchen with integrated appliances, master bedroom with walk in wardrobe and en suite and thermostatic shower fitting, second double bedroom and bathroom with white suite and electric shower over the bath. There is a private garden located to the rear with a patio, lawn and garden shed. Overall, this is a wonderful home offered for sale in move in condition which must be viewed to be fully appreciated.