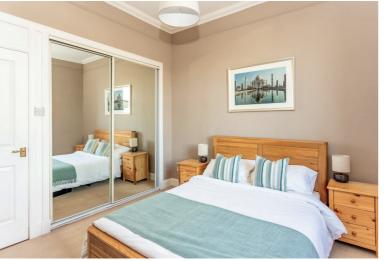

### accommodation

- Entrance hall
- Sitting room
- Dining kitchen
- Master bedroom
- En suite shower
- Second double bedroom
- Bathroom
- Private garden

## description

Bright and spacious upper flat offered for sale in move in condition. The accommodation comprises shared entrance stair (one other occupier) and private store cupboard with power and light on the ground floor. On the upper floor there is a private U-shaped entrance hall with borrowed light to the common stair and two storage cupboards as well as a wall mounted shoe store and wood style floor, sitting room with simple cornice and feature fireplace, dining kitchen with integrated appliances, master bedroom with walk in wardrobe and en suite and thermostatic shower fitting, second double bedroom and bathroom with white suite and electric shower over the bath. There is a private garden located to the rear with a patio, lawn and garden shed. Overall, this is a wonderful home offered for sale in move in condition which must be viewed to be fully appreciated.