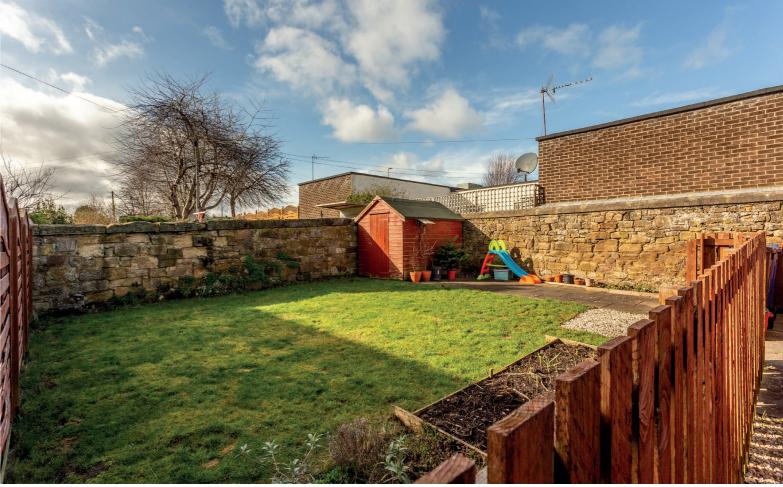

## description

Bright and spacious upper flat offered for sale in move in condition. The accommodation comprises shared entrance stair (one other occupier) and private store cupboard with power and light on the ground floor. On the upper floor there is a private U-shaped entrance hall with borrowed light to the common stair and two storage cupboards as well as a wall mounted shoe store and wood style floor, sitting room with simple cornice and feature fireplace, dining kitchen with integrated appliances, master bedroom with walk in wardrobe and en suite and thermostatic shower fitting, second double bedroom and bathroom with white suite and electric shower over the bath. There is a private garden located to the rear with a patio, lawn and garden shed. Overall, this is a wonderful home offered for sale in move in condition which must be viewed to be fully appreciated.