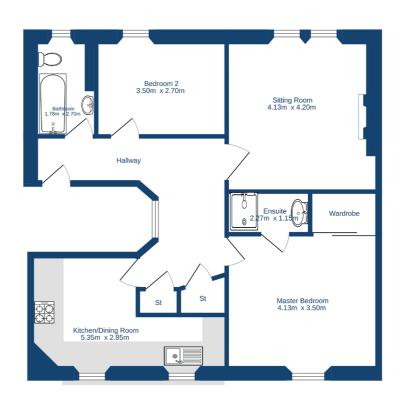

### accommodation

- Entrance hall
- Sitting room
- Dining kitchen
- Master bedroom
- En suite shower
- Second double bedroom
- Bathroom
- Private garden

## description

Bright and spacious upper flat offered for sale in move in condition. The accommodation comprises shared entrance stair (one other occupier) and private store cupboard with power and light on the ground floor. On the upper floor there is a private U-shaped entrance hall with borrowed light to the common stair and two storage cupboards as well as a wall mounted shoe store and wood style floor, sitting room with simple cornice and feature fireplace, dining kitchen with integrated appliances, master bedroom with walk in wardrobe and en suite and thermostatic shower fitting, second double bedroom and bathroom with white suite and electric shower over the bath. There is a private garden located to the rear with a patio, lawn and garden shed. Overall, this is a wonderful home offered for sale in move in condition which must be viewed to be fully appreciated.