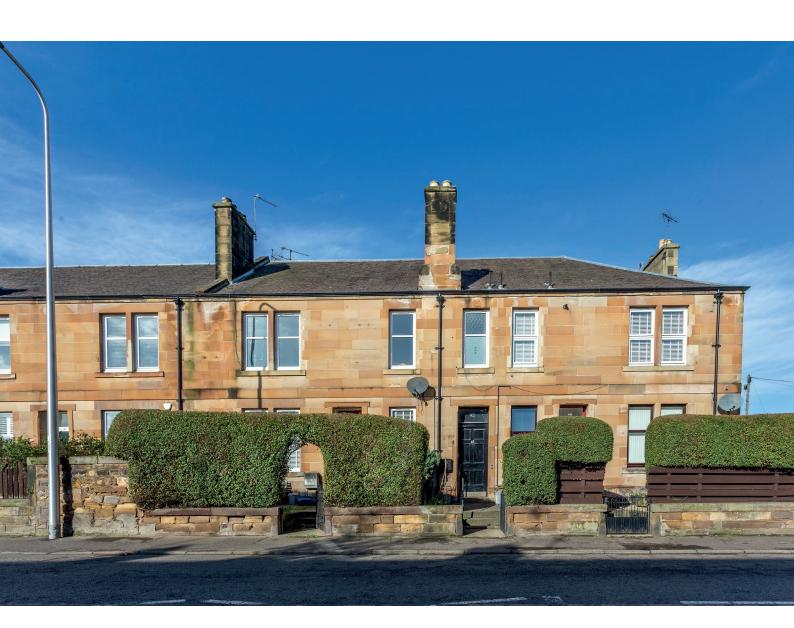

• • cameron stephen & co.

• • •

42a Bonnyrigg Road Dalkeith EH22 3HD

Upper Flat

## description

Bright and spacious upper flat offered for sale in move in condition. The accommodation comprises shared entrance stair (one other occupier) and private store cupboard with power and light on the ground floor. On the upper floor there is a private U-shaped entrance hall with borrowed light to the common stair and two storage cupboards as well as a wall mounted shoe store and wood style floor, sitting room with simple cornice and feature fireplace, dining kitchen with integrated appliances, master bedroom with walk in wardrobe and en suite and thermostatic shower fitting, second double bedroom and bathroom with white suite and electric shower over the bath. There is a private garden located to the rear with a patio, lawn and garden shed. Overall, this is a wonderful home offered for sale in move in condition which must be viewed to be fully appreciated.