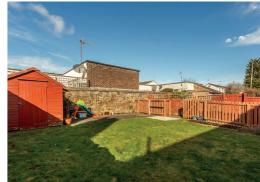

## description

Bright and spacious upper flat offered for sale in move in condition. The accommodation comprises shared entrance stair (one other occupier) and private store cupboard with power and light on the ground floor. On the upper floor there is a private U-shaped entrance hall with borrowed light to the common stair and two storage cupboards as well as a wall mounted shoe store and wood style floor, sitting room with simple cornice and feature fireplace, dining kitchen with integrated appliances, master bedroom with walk in wardrobe and en suite and thermostatic shower fitting, second double bedroom and bathroom with white suite and electric shower over the bath. There is a private garden located to the rear with a patio, lawn and garden shed. Overall, this is a wonderful home offered for sale in move in condition which must be viewed to be fully appreciated.