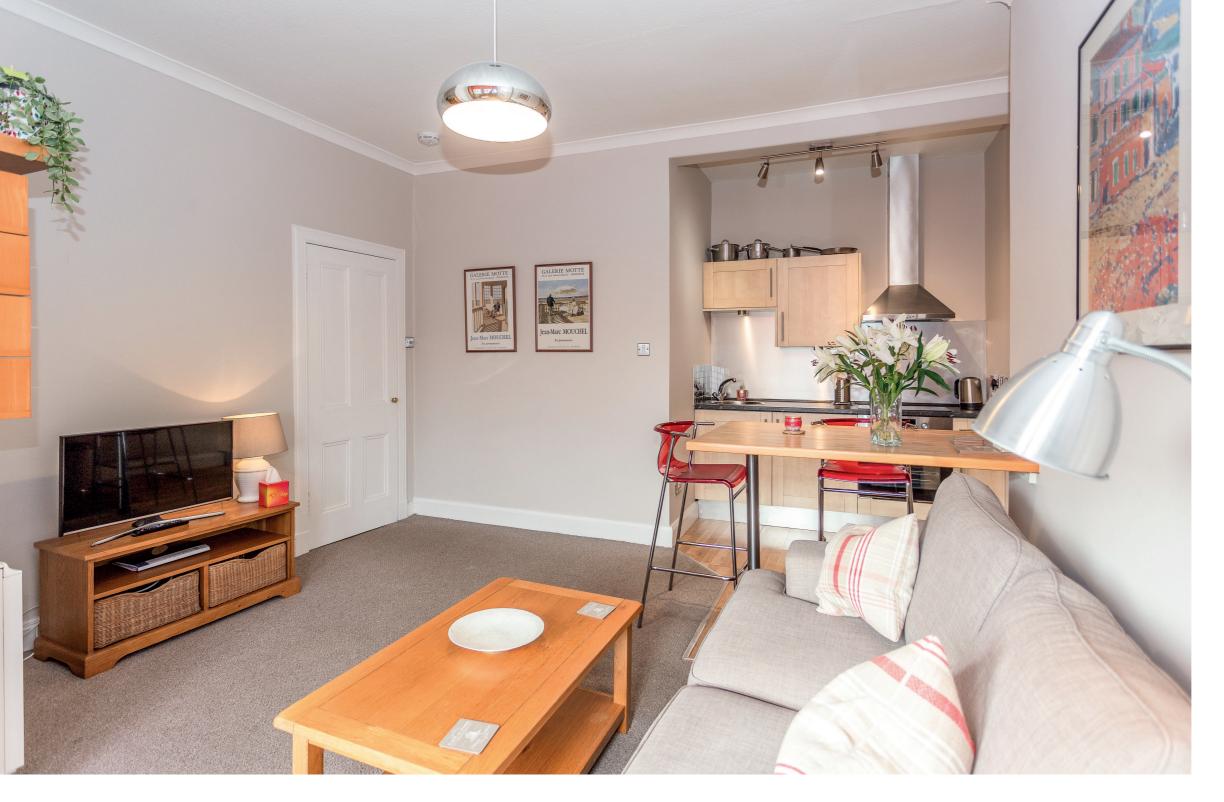

## description

Exceptionally bright, top floor flat in a traditional tenement building, with well maintained communal rear garden. The property benefits from electric heating, double glazing and a security entryphone system. The accommodation comprises entrance hall, bright sitting room open plan to fitted kitchen with breakfast bar area, useful utility room with washing machine, freezer and clothes pulley, double bedroom with fitted wardrobes, wc with new white 2 piece suite and separate shower cubicle with electric shower fitting. The property has been freshly decorated and is offered for sale in move in condition.