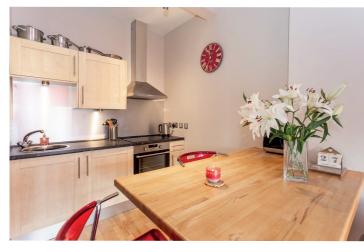

## description

Exceptionally bright, top floor flat in a traditional tenement building, with well maintained communal rear garden. The property benefits from electric heating, double glazing and a security entryphone system. The accommodation comprises entrance hall, bright sitting room open plan to fitted kitchen with breakfast bar area, useful utility room with washing machine, freezer and clothes pulley, double bedroom with fitted wardrobes, wc with new white 2 piece suite and separate shower cubicle with electric shower fitting. The property has been freshly decorated and is offered for sale in move in condition.