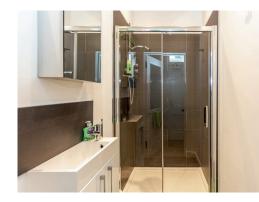

## accommodation

- Entrance hall
- Sitting room open plan to
  fitted kitchen
- Utility Cupboard
- Double bedroom with fitted
  wardrobe
- Shower room
- WC

- features
- Freshly decorated with neutral decor
- Electric heating
- Double glazing
- Security entryphone
- Well maintained communal garden
- Excellent location

## description

Exceptionally bright, top floor flat in a traditional tenement building, with well maintained communal rear garden. The property benefits from electric heating, double glazing and a security entryphone system. The accommodation comprises entrance hall, bright sitting room open plan to fitted kitchen with breakfast bar area, useful utility room with washing machine, freezer and clothes pulley, double bedroom with fitted wardrobes, wc with new white 2 piece suite and separate shower cubicle with electric shower fitting. The property has been freshly decorated and is offered for sale in move in condition.