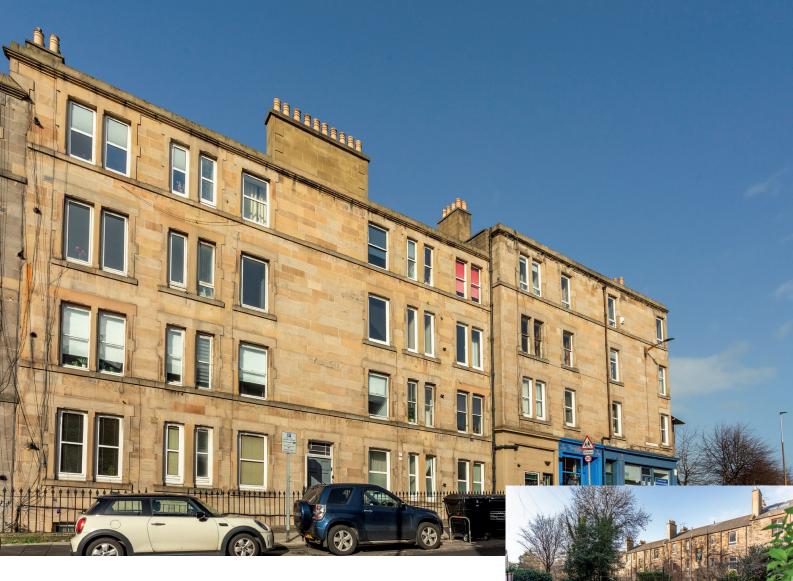

149/15 Broughton Road, Edinburgh EH7 4JJ

## description

Exceptionally bright, top floor flat in a traditional tenement building, with well maintained communal rear garden. The property benefits from electric heating, double glazing and a security entryphone system. The accommodation comprises entrance hall, bright sitting room open plan to fitted kitchen with breakfast bar area, useful utility room with washing machine, freezer and clothes pulley, double bedroom with fitted wardrobes, wc with new white 2 piece suite and separate shower cubicle with electric shower fitting. The property has been freshly decorated and is offered for sale in move in condition.