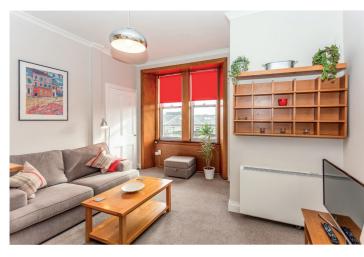

## description

Exceptionally bright, top floor flat in a traditional tenement building, with well maintained communal rear garden. The property benefits from electric heating, double glazing and a security entryphone system. The accommodation comprises entrance hall, bright sitting room open plan to fitted kitchen with breakfast bar area, useful utility room with washing machine, freezer and clothes pulley, double bedroom with fitted wardrobes, wc with new white 2 piece suite and separate shower cubicle with electric shower fitting. The property has been freshly decorated and is offered for sale in move in condition.