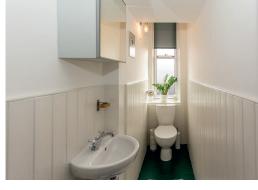

## accommodation

- Entrance hall
- Sitting room open plan to
  fitted kitchen
- Utility Cupboard
- Double bedroom with fitted
  wardrobe
- Shower room
- WC

- features
- Freshly decorated with neutral decor
- Electric heating
- Double glazing
- Security entryphone
- Well maintained communal garden
- Excellent location

## description

Exceptionally bright, top floor flat in a traditional tenement building, with well maintained communal rear garden. The property benefits from electric heating, double glazing and a security entryphone system. The accommodation comprises entrance hall, bright sitting room open plan to fitted kitchen with breakfast bar area, useful utility room with washing machine, freezer and clothes pulley, double bedroom with fitted wardrobes, wc with new white 2 piece suite and separate shower cubicle with electric shower fitting. The property has been freshly decorated and is offered for sale in move in condition.