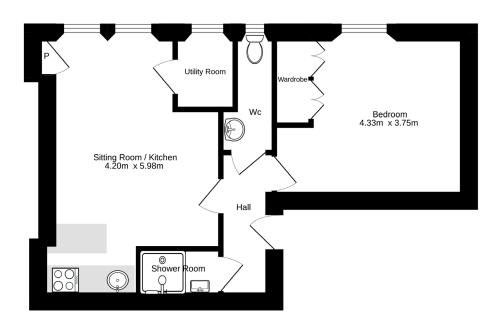

## accommodation

- Entrance hall
- Sitting room open plan to
  fitted kitchen
- Utility Cupboard
- Double bedroom with fitted
  wardrobe
- Shower room
- WC

- features
- Freshly decorated with neutral decor
- Electric heating
- Double glazing
- Security entryphone
- Well maintained communal garden
- Excellent location

and the second s

Top Floor 47.0 sq.m. approx.