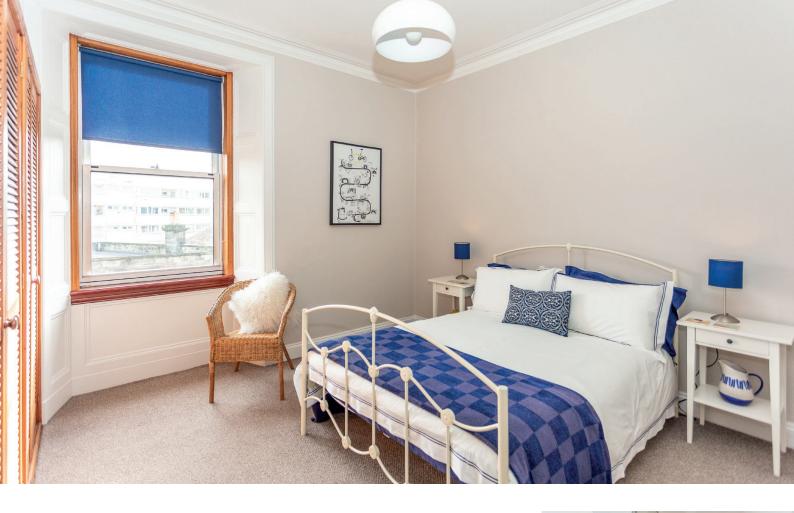

## description

Exceptionally bright, top floor flat in a traditional tenement building, with well maintained communal rear garden. The property benefits from electric heating, double glazing and a security entryphone system. The accommodation comprises entrance hall, bright sitting room open plan to fitted kitchen with breakfast bar area, useful utility room with washing machine, freezer and clothes pulley, double bedroom with fitted wardrobes, wc with new white 2 piece suite and separate shower cubicle with electric shower fitting. The property has been freshly decorated and is offered for sale in move in condition.