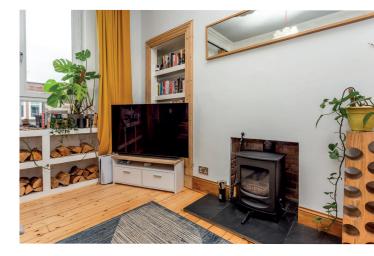

## description

Beautifully bright, south east facing top floor flat in a traditional Edinburgh tenement building in the hearth of Leith. The accommodation comprises entrance hall with storage cupboard and laminate flooring, sitting room / dining room with wooden floor, multi-fuel stove, press cupboard and decorative cornice, fitted kitchen with oven, hob, extractor hood, fridge and washing machine, double bedroom, quietly located to the rear, second bedroom / home office to the front and bathroom with white three piece suite, thermostatic shower fitting over the bath and modern "Metro" style tiling. The property benefits from gas central heating, double glazing, security entry phone system and communal garden to the rear. Overall this is an excellent first time buyer opportunity which must be viewed to be fully appreciated.