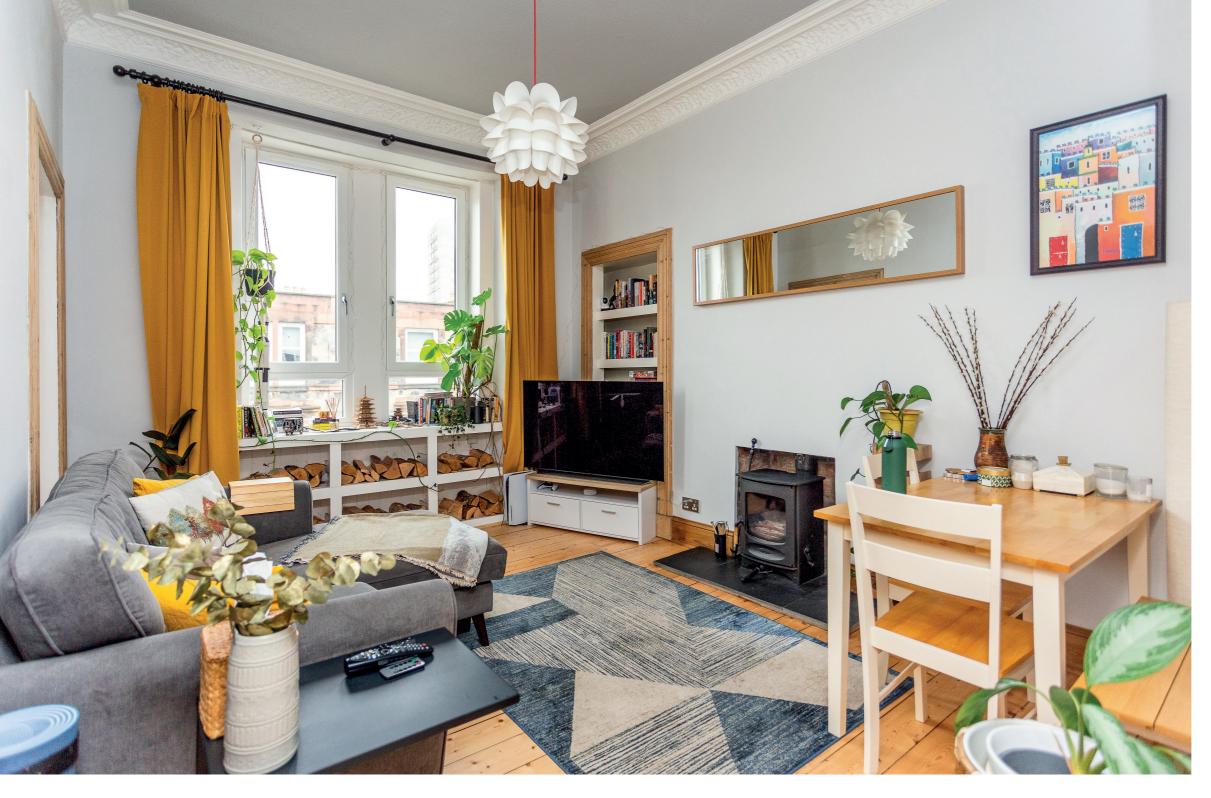

## description

Beautifully bright, south east facing top floor flat in a traditional Edinburgh tenement building in the hearth of Leith. The accommodation comprises entrance hall with storage cupboard and laminate flooring, sitting room / dining room with wooden floor, multi-fuel stove, press cupboard and decorative cornice, fitted kitchen with oven, hob, extractor hood, fridge and washing machine, double bedroom, quietly located to the rear, second bedroom / home office to the front and bathroom with white three piece suite, thermostatic shower fitting over the bath and modern "Metro" style tiling. The property benefits from gas central heating, double glazing, security entry phone system and communal garden to the rear. Overall this is an excellent first time buyer opportunity which must be viewed to be fully appreciated.