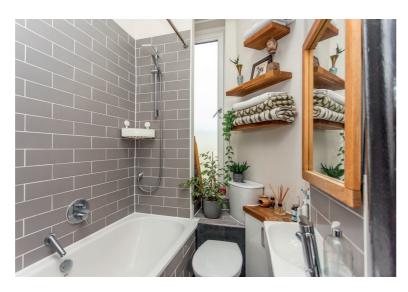

## description

Beautifully bright, south east facing top floor flat in a traditional Edinburgh tenement building in the hearth of Leith. The accommodation comprises entrance hall with storage cupboard and laminate flooring, sitting room / dining room with wooden floor, multi-fuel stove, press cupboard and decorative cornice, fitted kitchen with oven, hob, extractor hood, fridge and washing machine, double bedroom, quietly located to the rear, second bedroom / home office to the front and bathroom with white three piece suite, thermostatic shower fitting over the bath and modern "Metro" style tiling. The property benefits from gas central heating, double glazing, security entry phone system and communal garden to the rear. Overall this is an excellent first time buyer opportunity which must be viewed to be fully appreciated.