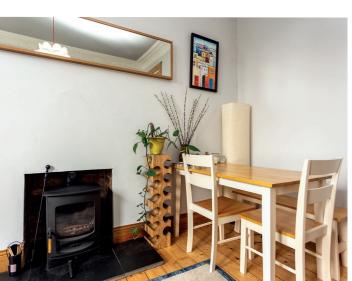

## description

Beautifully bright, south east facing top floor flat in a traditional Edinburgh tenement building in the hearth of Leith. The accommodation comprises entrance hall with storage cupboard and laminate flooring, sitting room / dining room with wooden floor, multi-fuel stove, press cupboard and decorative cornice, fitted kitchen with oven, hob, extractor hood, fridge and washing machine, double bedroom, quietly located to the rear, second bedroom / home office to the front and bathroom with white three piece suite, thermostatic shower fitting over the bath and modern "Metro" style tiling. The property benefits from gas central heating, double glazing, security entry phone system and communal garden to the rear. Overall this is an excellent first time buyer opportunity which must be viewed to be fully appreciated.