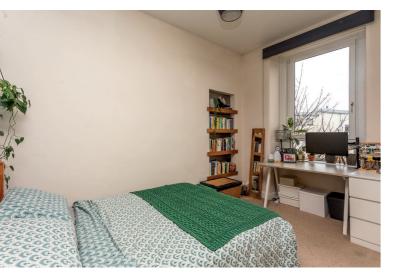

## description

Beautifully bright, south east facing top floor flat in a traditional Edinburgh tenement building in the hearth of Leith. The accommodation comprises entrance hall with storage cupboard and laminate flooring, sitting room / dining room with wooden floor, multi-fuel stove, press cupboard and decorative cornice, fitted kitchen with oven, hob, extractor hood, fridge and washing machine, double bedroom, quietly located to the rear, second bedroom / home office to the front and bathroom with white three piece suite, thermostatic shower fitting over the bath and modern "Metro" style tiling. The property benefits from gas central heating, double glazing, security entry phone system and communal garden to the rear. Overall this is an excellent first time buyer opportunity which must be viewed to be fully appreciated.