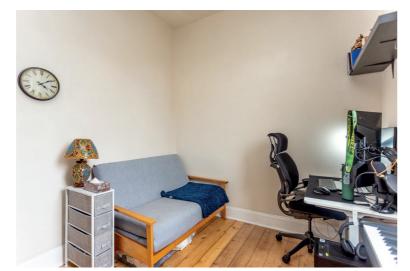

## description

Beautifully bright, south east facing top floor flat in a traditional Edinburgh tenement building in the hearth of Leith. The accommodation comprises entrance hall with storage cupboard and laminate flooring, sitting room / dining room with wooden floor, multi-fuel stove, press cupboard and decorative cornice, fitted kitchen with oven, hob, extractor hood, fridge and washing machine, double bedroom, quietly located to the rear, second bedroom / home office to the front and bathroom with white three piece suite, thermostatic shower fitting over the bath and modern "Metro" style tiling. The property benefits from gas central heating, double glazing, security entry phone system and communal garden to the rear. Overall this is an excellent first time buyer opportunity which must be viewed to be fully appreciated.