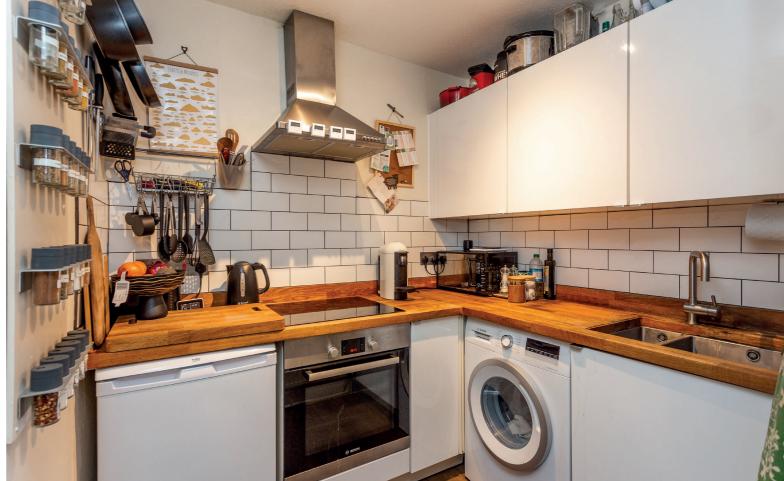

## description

Beautifully bright, south east facing top floor flat in a traditional Edinburgh tenement building in the hearth of Leith. The accommodation comprises entrance hall with storage cupboard and laminate flooring, sitting room / dining room with wooden floor, multi-fuel stove, press cupboard and decorative cornice, fitted kitchen with oven, hob, extractor hood, fridge and washing machine, double bedroom, quietly located to the rear, second bedroom / home office to the front and bathroom with white three piece suite, thermostatic shower fitting over the bath and modern "Metro" style tiling. The property benefits from gas central heating, double glazing, security entry phone system and communal garden to the rear. Overall this is an excellent first time buyer opportunity which must be viewed to be fully appreciated.