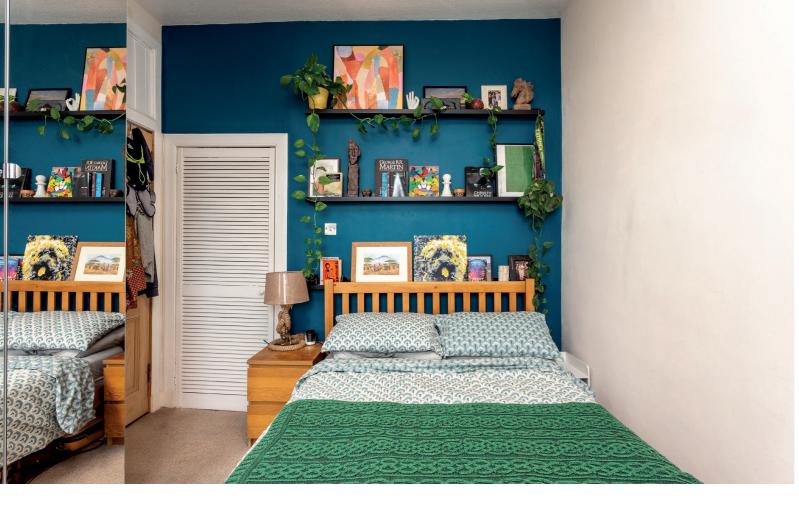

## description

Beautifully bright, south east facing top floor flat in a traditional Edinburgh tenement building in the hearth of Leith. The accommodation comprises entrance hall with storage cupboard and laminate flooring, sitting room / dining room with wooden floor, multi-fuel stove, press cupboard and decorative cornice, fitted kitchen with oven, hob, extractor hood, fridge and washing machine, double bedroom, quietly located to the rear, second bedroom / home office to the front and bathroom with white three piece suite, thermostatic shower fitting over the bath and modern "Metro" style tiling. The property benefits from gas central heating, double glazing, security entry phone system and communal garden to the rear. Overall this is an excellent first time buyer opportunity which must be viewed to be fully appreciated.