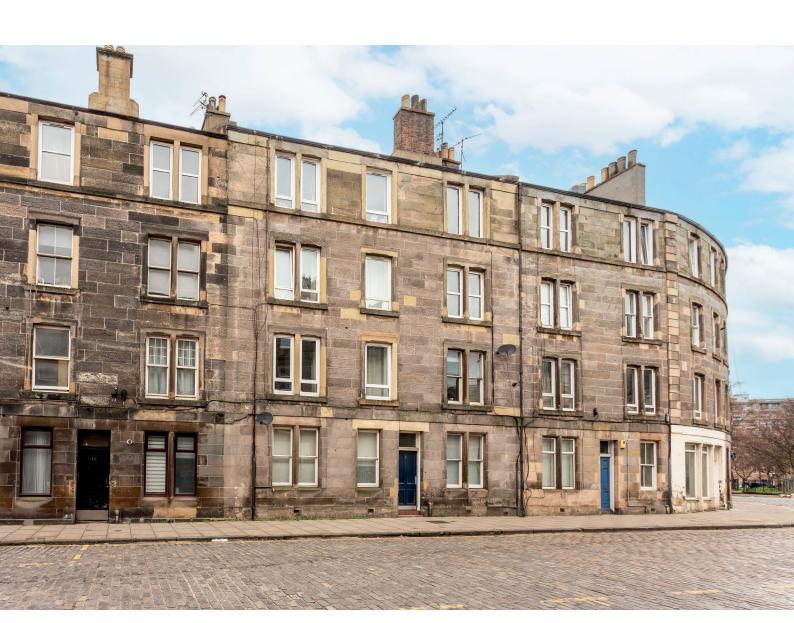

## description

Beautifully bright, south east facing top floor flat in a traditional Edinburgh tenement building in the hearth of Leith. The accommodation comprises entrance hall with storage cupboard and laminate flooring, sitting room / dining room with wooden floor, multi-fuel stove, press cupboard and decorative cornice, fitted kitchen with oven, hob, extractor hood, fridge and washing machine, double bedroom, quietly located to the rear, second bedroom / home office to the front and bathroom with white three piece suite, thermostatic shower fitting over the bath and modern "Metro" style tiling. The property benefits from gas central heating, double glazing, security entry phone system and communal garden to the rear. Overall this is an excellent first time buyer opportunity which must be viewed to be fully appreciated.