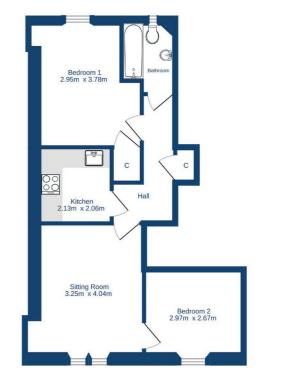

• • cameron stephen & co.

13/8 Henderson Street Edinburgh EH6 6BT

3rd Floor Flat

Fitted flooring, ceiling light fittings, curtains and kitchen appliances.

- Entrance hall
- Sitting room / dining room
- Fitted kitchen
- Two bedrooms
- Bathroom

Third Floor 48.4 sq.m. approx.

cameron stephen & co.
14 constitution street,
edinburgh eh6 7bt
tel: 0131 555 1234 or 07483 361731
property@cameronstephen.co.uk
www.cameronstephen.co.uk DX 550871 leith