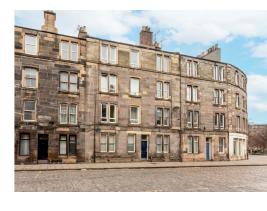

## description

Beautifully bright, south east facing top floor flat in a traditional Edinburgh tenement building in the hearth of Leith. The accommodation comprises entrance hall with storage cupboard and laminate flooring, sitting room / dining room with wooden floor, multi-fuel stove, press cupboard and decorative cornice, fitted kitchen with oven, hob, extractor hood, fridge and washing machine, double bedroom, quietly located to the rear, second bedroom / home office to the front and bathroom with white three piece suite, thermostatic shower fitting over the bath and modern "Metro" style tiling. The property benefits from gas central heating, double glazing, security entry phone system and communal garden to the rear. Overall this is an excellent first time buyer opportunity which must be viewed to be fully appreciated.