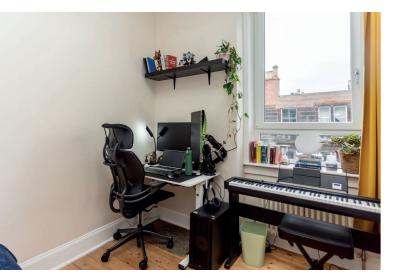

## description

Beautifully bright, south east facing top floor flat in a traditional Edinburgh tenement building in the hearth of Leith. The accommodation comprises entrance hall with storage cupboard and laminate flooring, sitting room / dining room with wooden floor, multi-fuel stove, press cupboard and decorative cornice, fitted kitchen with oven, hob, extractor hood, fridge and washing machine, double bedroom, quietly located to the rear, second bedroom / home office to the front and bathroom with white three piece suite, thermostatic shower fitting over the bath and modern "Metro" style tiling. The property benefits from gas central heating, double glazing, security entry phone system and communal garden to the rear. Overall this is an excellent first time buyer opportunity which must be viewed to be fully appreciated.