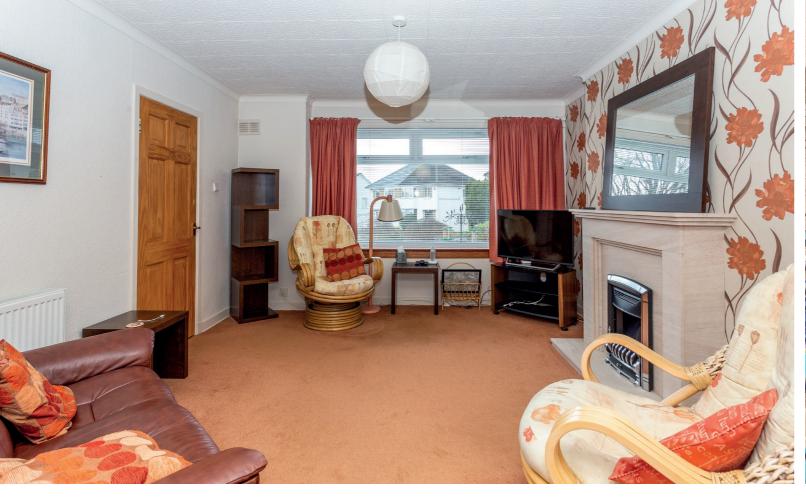

### accommodation

- Entrance hall
- Sitting room
- Dining room
- Fitted kitchen
- Three bedrooms
- Bathroom
- Single garage

## description

Ideal family home, in a quiet residential location. Now requires some modernisation, but offers excellent potential to create a wonderful family home. The accommodation comprises entrance hall, sitting room with large picture window to the front and feature fireplace, semi open plan to dining room with large picture window overlooking the rear garden and an understair storage cupboard, fitted kitchen with door to the rear garden. On the upper floor there are three bedrooms (two with storage cupboards) and a shower room, with corner cubicle and electric shower fitting. There is a further storage cupboard on the upper landing and an access hatch to the attic, which is partially floored with ladder. A single garage is located to the side of the property and houses the central heating boiler and well maintained, enclosed private garden, with driveway to the front, side and rear. Overall, early viewing is highly recommended.

# Items to be included in the sale price:

Fitted flooring, ceiling light fittings, blinds and kitchen appliances.

cameron stephen & co. 14 constitution street, edinburgh eh6 7bt tel: 0131 555 1234 or 07483 361731 property@cameronstephen.co.uk www.cameronstephen.co.uk DX 550871 leith