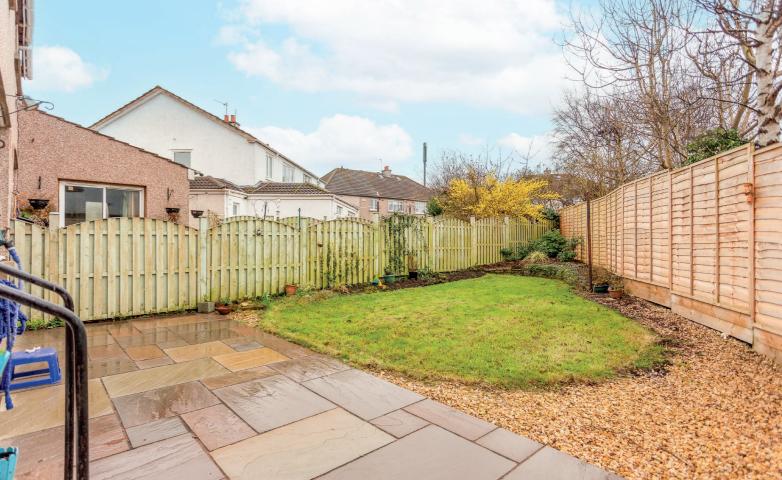

#### features

- Gas central heating
- Double glazing
- Private garden
- Driveway
- Feature fireplace
- Attic
- Now requires some modernisation

## description

Ideal family home, in a quiet residential location. Now requires some modernisation, but offers excellent potential to create a wonderful family home. The accommodation comprises entrance hall, sitting room with large picture window to the front and feature fireplace, semi open plan to dining room with large picture window overlooking the rear garden and an understair storage cupboard, fitted kitchen with door to the rear garden. On the upper floor there are three bedrooms (two with storage cupboards) and a shower room, with corner cubicle and electric shower fitting. There is a further storage cupboard on the upper landing and an access hatch to the attic, which is partially floored with ladder. A single garage is located to the side of the property and houses the central heating boiler and well maintained, enclosed private garden, with driveway to the front, side and rear. Overall, early viewing is highly recommended.