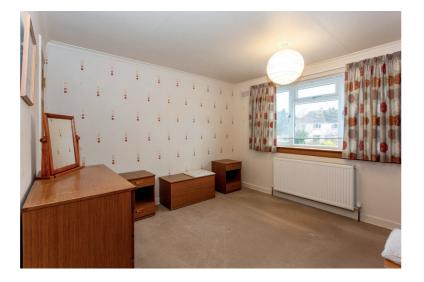

### accommodation

- Entrance hall
- Sitting room
- Dining room
- Fitted kitchen
- Three bedrooms
- Bathroom
- Single garage

## description

Ideal family home, in a quiet residential location. Now requires some modernisation, but offers excellent potential to create a wonderful family home. The accommodation comprises entrance hall, sitting room with large picture window to the front and feature fireplace, semi open plan to dining room with large picture window overlooking the rear garden and an understair storage cupboard, fitted kitchen with door to the rear garden. On the upper floor there are three bedrooms (two with storage cupboards) and a shower room, with corner cubicle and electric shower fitting. There is a further storage cupboard on the upper landing and an access hatch to the attic, which is partially floored with ladder. A single garage is located to the side of the property and houses the central heating boiler and well maintained, enclosed private garden, with driveway to the front, side and rear. Overall, early viewing is highly recommended.