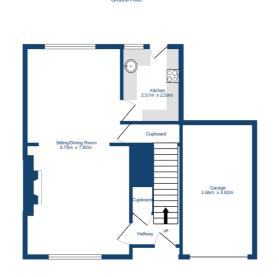

### accommodation

- Entrance hall
- Sitting room
- Dining room
- Fitted kitchen
- Three bedrooms
- Bathroom
- Single garage

## description

Ideal family home, in a quiet residential location. Now requires some modernisation, but offers excellent potential to create a wonderful family home. The accommodation comprises entrance hall, sitting room with large picture window to the front and feature fireplace, semi open plan to dining room with large picture window overlooking the rear garden and an understair storage cupboard, fitted kitchen with door to the rear garden. On the upper floor there are three bedrooms (two with storage cupboards) and a shower room, with corner cubicle and electric shower fitting. There is a further storage cupboard on the upper landing and an access hatch to the attic, which is partially floored with ladder. A single garage is located to the side of the property and houses the central heating boiler and well maintained, enclosed private garden, with driveway to the front, side and rear. Overall, early viewing is highly recommended.