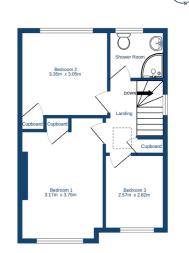

### accommodation

- Entrance hall
- Sitting room
- Dining room
- Fitted kitchen
- Three bedrooms
- Bathroom
- Single garage

## description

Ideal family home, in a quiet residential location. Now requires some modernisation, but offers excellent potential to create a wonderful family home. The accommodation comprises entrance hall, sitting room with large picture window to the front and feature fireplace, semi open plan to dining room with large picture window overlooking the rear garden and an understair storage cupboard, fitted kitchen with door to the rear garden. On the upper floor there are three bedrooms (two with storage cupboards) and a shower room, with corner cubicle and electric shower fitting. There is a further storage cupboard on the upper landing and an access hatch to the attic, which is partially floored with ladder. A single garage is located to the side of the property and houses the central heating boiler and well maintained, enclosed private garden, with driveway to the front, side and rear. Overall, early viewing is highly recommended.