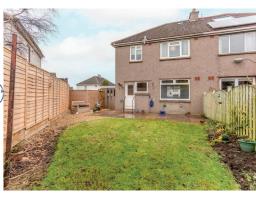

#### features

- Gas central heating
- Double glazing
- Private garden
- Driveway
- Feature fireplace
- Attic
- Now requires some modernisation

## description

Ideal family home, in a quiet residential location. Now requires some modernisation, but offers excellent potential to create a wonderful family home. The accommodation comprises entrance hall, sitting room with large picture window to the front and feature fireplace, semi open plan to dining room with large picture window overlooking the rear garden and an understair storage cupboard, fitted kitchen with door to the rear garden. On the upper floor there are three bedrooms (two with storage cupboards) and a shower room, with corner cubicle and electric shower fitting. There is a further storage cupboard on the upper landing and an access hatch to the attic, which is partially floored with ladder. A single garage is located to the side of the property and houses the central heating boiler and well maintained, enclosed private garden, with driveway to the front, side and rear. Overall, early viewing is highly recommended.