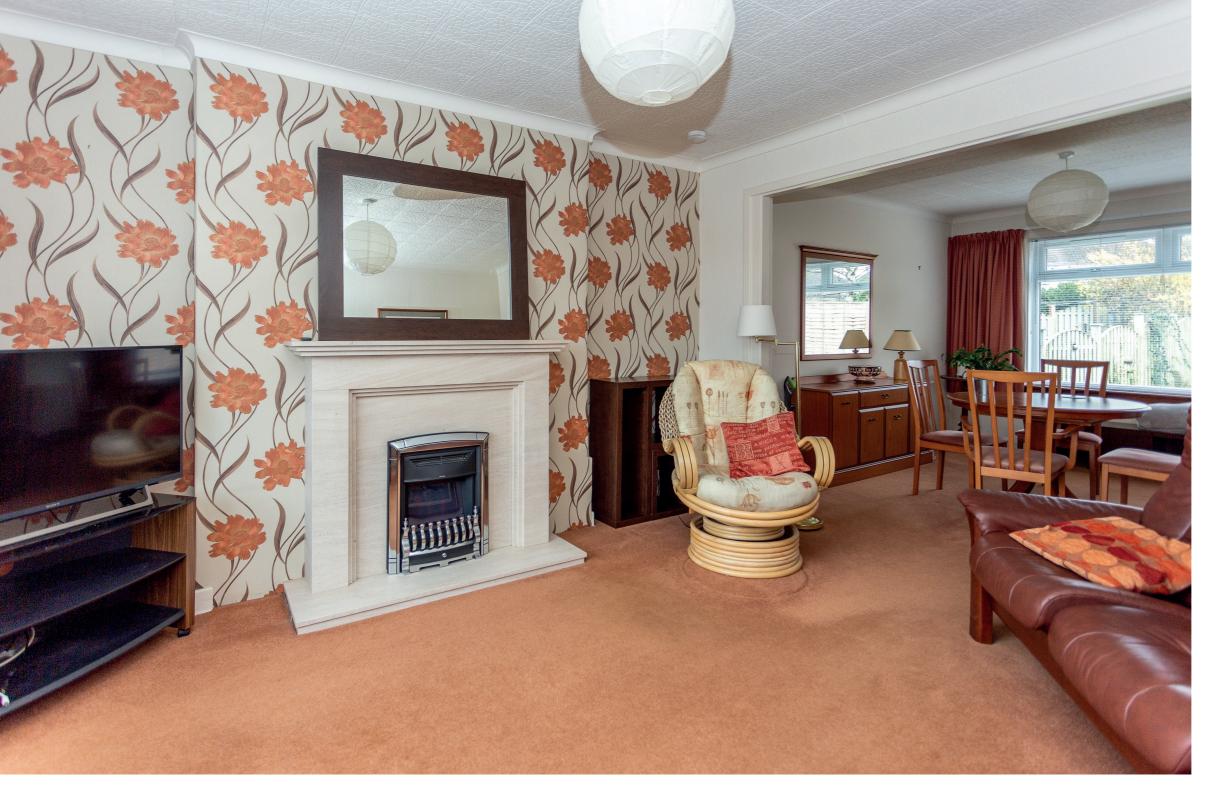

## description

Ideal family home, in a quiet residential location. Now requires some modernisation, but offers excellent potential to create a wonderful family home. The accommodation comprises entrance hall, sitting room with large picture window to the front and feature fireplace, semi open plan to dining room with large picture window overlooking the rear garden and an understair storage cupboard, fitted kitchen with door to the rear garden. On the upper floor there are three bedrooms (two with storage cupboards) and a shower room, with corner cubicle and electric shower fitting. There is a further storage cupboard on the upper landing and an access hatch to the attic, which is partially floored with ladder. A single garage is located to the side of the property and houses the central heating boiler and well maintained, enclosed private garden, with driveway to the front, side and rear. Overall, early viewing is highly recommended.