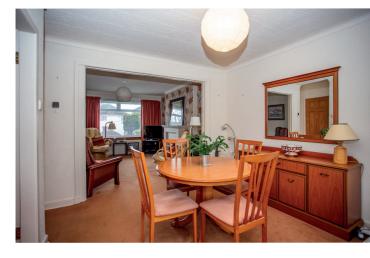

## description

Ideal family home, in a quiet residential location. Now requires some modernisation, but offers excellent potential to create a wonderful family home. The accommodation comprises entrance hall, sitting room with large picture window to the front and feature fireplace, semi open plan to dining room with large picture window overlooking the rear garden and an understair storage cupboard, fitted kitchen with door to the rear garden. On the upper floor there are three bedrooms (two with storage cupboards) and a shower room, with corner cubicle and electric shower fitting. There is a further storage cupboard on the upper landing and an access hatch to the attic, which is partially floored with ladder. A single garage is located to the side of the property and houses the central heating boiler and well maintained, enclosed private garden, with driveway to the front, side and rear. Overall, early viewing is highly recommended.