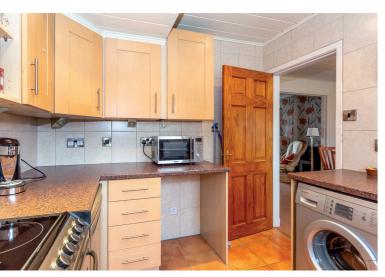

### accommodation

- Entrance hall
- Sitting room
- Dining room
- Fitted kitchen
- Three bedrooms
- Bathroom
- Single garage

## description

Ideal family home, in a quiet residential location. Now requires some modernisation, but offers excellent potential to create a wonderful family home. The accommodation comprises entrance hall, sitting room with large picture window to the front and feature fireplace, semi open plan to dining room with large picture window overlooking the rear garden and an understair storage cupboard, fitted kitchen with door to the rear garden. On the upper floor there are three bedrooms (two with storage cupboards) and a shower room, with corner cubicle and electric shower fitting. There is a further storage cupboard on the upper landing and an access hatch to the attic, which is partially floored with ladder. A single garage is located to the side of the property and houses the central heating boiler and well maintained, enclosed private garden, with driveway to the front, side and rear. Overall, early viewing is highly recommended.