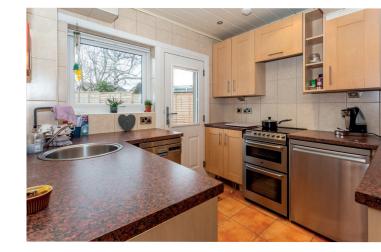

### accommodation

- Entrance hall
- Sitting room
- Dining room
- Fitted kitchen
- Three bedrooms
- Bathroom
- Single garage

## description

Ideal family home, in a quiet residential location. Now requires some modernisation, but offers excellent potential to create a wonderful family home. The accommodation comprises entrance hall, sitting room with large picture window to the front and feature fireplace, semi open plan to dining room with large picture window overlooking the rear garden and an understair storage cupboard, fitted kitchen with door to the rear garden. On the upper floor there are three bedrooms (two with storage cupboards) and a shower room, with corner cubicle and electric shower fitting. There is a further storage cupboard on the upper landing and an access hatch to the attic, which is partially floored with ladder. A single garage is located to the side of the property and houses the central heating boiler and well maintained, enclosed private garden, with driveway to the front, side and rear. Overall, early viewing is highly recommended.

# Items to be included in the sale price:

Fitted flooring, ceiling light fittings, blinds and kitchen appliances.

cameron stephen & co. 14 constitution street, edinburgh eh6 7bt tel: 0131 555 1234 or 07483 361731 property@cameronstephen.co.uk www.cameronstephen.co.uk DX 550871 leith