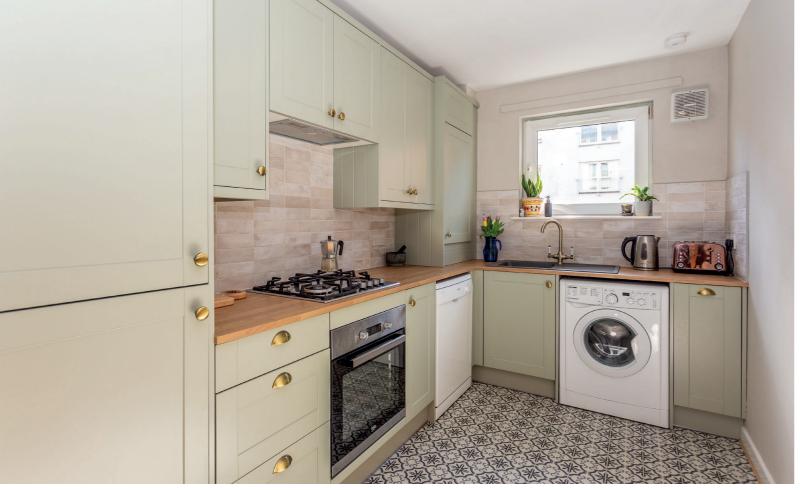

- Entrance hall
- Sitting room / dining room
- Fitted kitchen
- Master bedroom
- En suite bathroom
- Second double bedroom
- Bathroom

## features

- South west facing balcony
- Re-fitted kitchen
- Re-fitted en suite bathroom
- Laminate flooring
- Gas central heating
- Double glazing
- Security entryphone
- Secure underground carpark
- Communal gardens

## description

Beautifully bright and spacious first floor flat in a modern development with lift, secure residents car park and communal gardens. Ideal location for commuting into the City Centre and the new St James Quarter, as well as an abundance of local boutique shops, cafes, bars and restaurants on Easter Road, neighbouring Abbeyhill and Meadowbank. The accommodation comprises entrance hall with storage cupboard, fabulous sitting room / dining room with southwest facing balcony, ensuring an abundance of natural daylight, re-fitted kitchen with modern Sage green units with integrated appliances and decorative flooring, master bedroom with fitted wardrobe, storage cupboar and re-fitted en suite bathroom with fitted wardrobes and shower room.