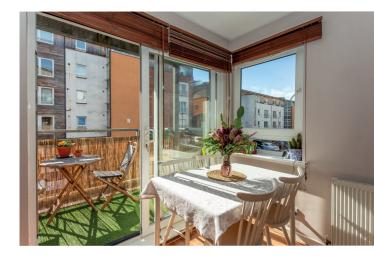

## features

- South west facing balcony
- Re-fitted kitchen
- Re-fitted en suite bathroom
- Laminate flooring
- Gas central heating
- Double glazing
- Security entryphone
- Secure underground carpark
- Communal gardens

## description

Beautifully bright and spacious first floor flat in a modern development with lift, secure residents car park and communal gardens. Ideal location for commuting into the City Centre and the new St James Quarter, as well as an abundance of local boutique shops, cafes, bars and restaurants on Easter Road, neighbouring Abbeyhill and Meadowbank. The accommodation comprises entrance hall with storage cupboard, fabulous sitting room / dining room with southwest facing balcony, ensuring an abundance of natural daylight, re-fitted kitchen with modern Sage green units with integrated appliances and decorative flooring, master bedroom with fitted wardrobe, storage cupboar and re-fitted en suite bathroom with fitted wardrobes and shower room.