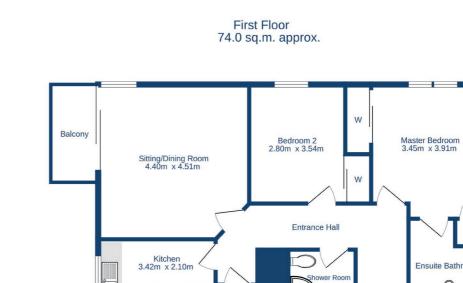

- Entrance hall
- Sitting room / dining room
- Fitted kitchen
- Master bedroom
- En suite bathroom
- Second double bedroom
- Bathroom