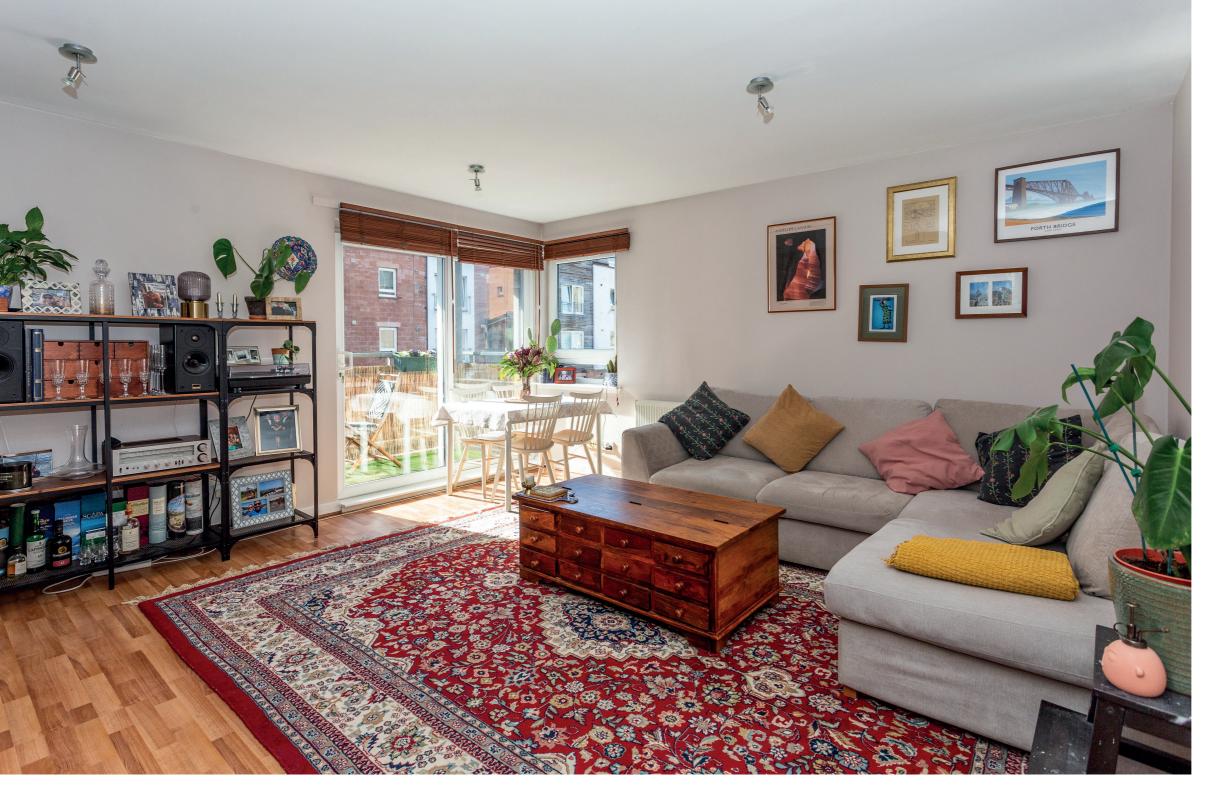

## description

Beautifully bright and spacious first floor flat in a modern development with lift, secure residents car park and communal gardens. Ideal location for commuting into the City Centre and the new St James Quarter, as well as an abundance of local boutique shops, cafes, bars and restaurants on Easter Road, neighbouring Abbeyhill and Meadowbank. The accommodation comprises entrance hall with storage cupboard, fabulous sitting room / dining room with southwest facing balcony, ensuring an abundance of natural daylight, re-fitted kitchen with modern Sage green units with integrated appliances and decorative flooring, master bedroom with fitted wardrobe, storage cupboar and re-fitted en suite bathroom with fitted wardrobes and shower room.

## features

- South west facing balcony
- Re-fitted kitchen
- Re-fitted en suite bathroom
- Laminate flooring
- Gas central heating
- Double glazing
- Security entryphone
- Secure underground carpark
- Communal gardens