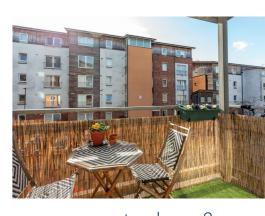

## features

- South west facing balcony
- Re-fitted kitchen
- Re-fitted en suite bathroom
- Laminate flooring
- Gas central heating
- Double glazing
- Security entryphone
- Secure underground carpark
- Communal gardens

## description

Beautifully bright and spacious first floor flat in a modern development with lift, secure residents car park and communal gardens. Ideal location for commuting into the City Centre and the new St James Quarter, as well as an abundance of local boutique shops, cafes, bars and restaurants on Easter Road, neighbouring Abbeyhill and Meadowbank. The accommodation comprises entrance hall with storage cupboard, fabulous sitting room / dining room with southwest facing balcony, ensuring an abundance of natural daylight, re-fitted kitchen with modern Sage green units with integrated appliances and decorative flooring, master bedroom with fitted wardrobe, storage cupboar and re-fitted en suite bathroom with fitted wardrobes and shower room.