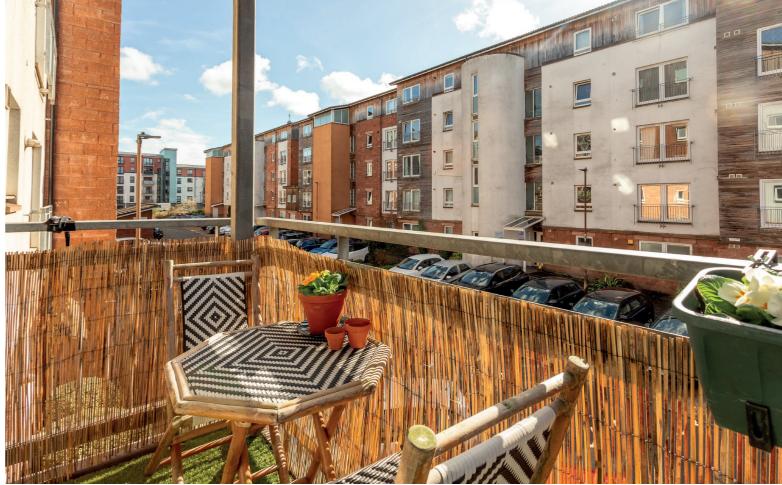

## features

- South west facing balcony
- Re-fitted kitchen
- Re-fitted en suite bathroom
- Laminate flooring
- Gas central heating
- Double glazing
- Security entryphone
- Secure underground carpark
- Communal gardens

## description

Beautifully bright and spacious first floor flat in a modern development with lift, secure residents car park and communal gardens. Ideal location for commuting into the City Centre and the new St James Quarter, as well as an abundance of local boutique shops, cafes, bars and restaurants on Easter Road, neighbouring Abbeyhill and Meadowbank. The accommodation comprises entrance hall with storage cupboard, fabulous sitting room / dining room with southwest facing balcony, ensuring an abundance of natural daylight, re-fitted kitchen with modern Sage green units with integrated appliances and decorative flooring, master bedroom with fitted wardrobe, storage cupboar and re-fitted en suite bathroom with fitted wardrobes and shower room.