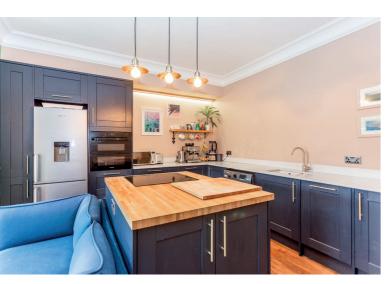

## description

Refurbished, extended lower villa with flexible accommodation in move in condition. Quietly located in a popular residential location, just a short walk from Leith Links. The accommodation comprises, entrance vestibule and reception hall, bay windowed sitting room with Karndean floor and feature fireplace with wood burning stove, fabulous modern kitchen open plan to dining room / family room with trifold doors opening up to the private garden with southerly aspect. The kitchen has been thoughtfully fitted with an island and integrated appliances, master bedroom with fitted wardrobes, second double bedroom to the rear, single bedroom to the side and family bathroom with new white suite with "Metro" style tiles and matte black finishes. Overall, this is a fabulous home, refurbished to an exceptional standard, which must be viewed to be fully appreciated.