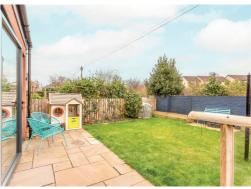

## features

- Karndean flooring
- Double glazing
- Gas central heating • New kitchen
- New bathroom
- Fresh decor
  - Move in condition
- Private garden to front & rear Flexible accommodation

## description

Refurbished, extended lower villa with flexible accommodation in move in condition. Quietly located in a popular residential location, just a short walk from Leith Links. The accommodation comprises, entrance vestibule and reception hall, bay windowed sitting room with Karndean floor and feature fireplace with wood burning stove, fabulous modern kitchen open plan to dining room / family room with trifold doors opening up to the private garden with southerly aspect. The kitchen has been thoughtfully fitted with an island and integrated appliances, master bedroom with fitted wardrobes, second double bedroom to the rear, single bedroom to the side and family bathroom with new white suite with "Metro" style tiles and matte black finishes. Overall, this is a fabulous home, refurbished to an exceptional standard, which must be viewed to be fully appreciated.