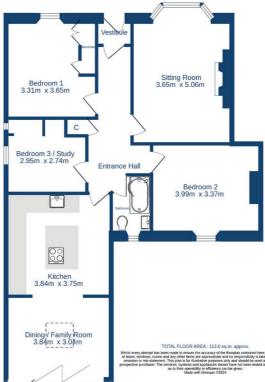

## accommodation

- Entrance vestibule
- Reception hall
- Bay windowed sitting room
- Fitted kitchen / dining room / •
- family room • Two double bedrooms
- Single bedroom •

Home Report Value: £350,000

Items to be included in the sale price: Fitted flooring, ceiling light fittings, integrated kitchen appliances, and wardrobes in bedroom 1.

Ground Floor 113.0 sq.m. approx.

cameron stephen & co. 14 constitution street, edinburgh eh6 7bt tel: 0131 555 1234 or 07483 361731 property@cameronstephen.co.uk www.cameronstephen.co.uk DX 550871 leith