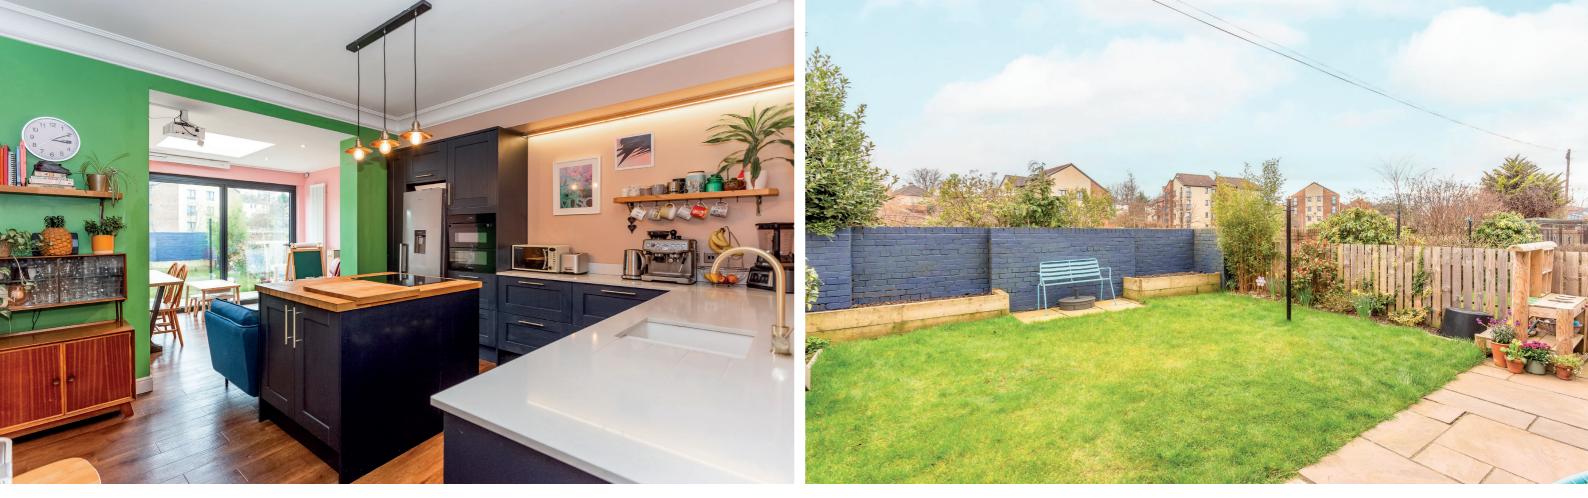

## description

Refurbished, extended lower villa with flexible accommodation in move in condition. Quietly located in a popular residential location, just a short walk from Leith Links. The accommodation comprises, entrance vestibule and reception hall, bay windowed sitting room with Karndean floor and feature fireplace with wood burning stove, fabulous modern kitchen open plan to dining room / family room with trifold doors opening up to the private garden with southerly aspect. The kitchen has been thoughtfully fitted with an island and integrated appliances, master bedroom with fitted wardrobes, second double bedroom to the rear, single bedroom to the side and family bathroom with new white suite with "Metro" style tiles and matte black finishes. Overall, this is a fabulous home, refurbished to an exceptional standard, which must be viewed to be fully appreciated.