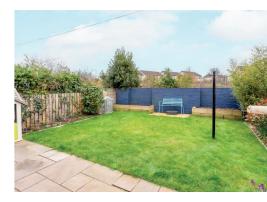

## features

- Karndean flooring
- Double glazing
- Gas central heating • New kitchen
- New bathroom
- Fresh decor
  - Move in condition
- Private garden to front & rear Flexible accommodation

## description

Refurbished, extended lower villa with flexible accommodation in move in condition. Quietly located in a popular residential location, just a short walk from Leith Links. The accommodation comprises, entrance vestibule and reception hall, bay windowed sitting room with Karndean floor and feature fireplace with wood burning stove, fabulous modern kitchen open plan to dining room / family room with trifold doors opening up to the private garden with southerly aspect. The kitchen has been thoughtfully fitted with an island and integrated appliances, master bedroom with fitted wardrobes, second double bedroom to the rear, single bedroom to the side and family bathroom with new white suite with "Metro" style tiles and matte black finishes. Overall, this is a fabulous home, refurbished to an exceptional standard, which must be viewed to be fully appreciated.