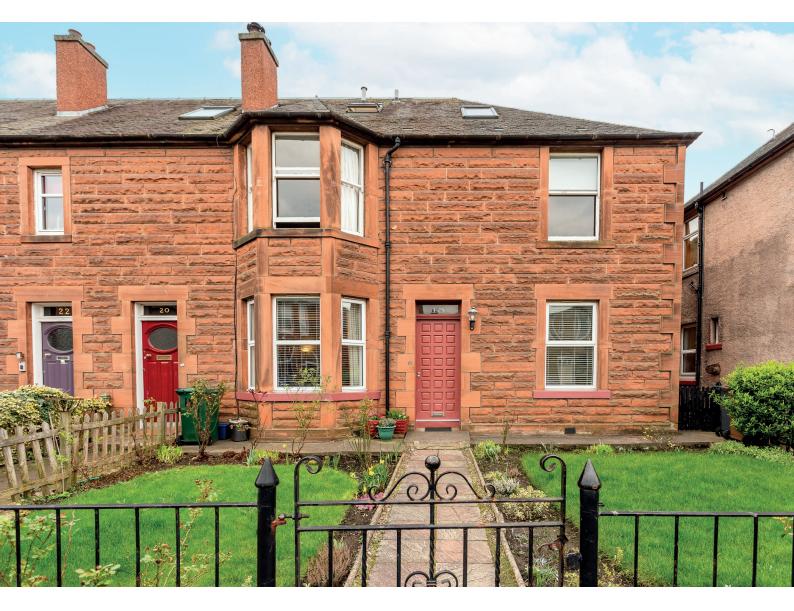

18 Prospect Bank Place, Edinburgh EH6 7PX

Lower Villa

## description

Refurbished, extended lower villa with flexible accommodation in move in condition. Quietly located in a popular residential location, just a short walk from Leith Links. The accommodation comprises, entrance vestibule and reception hall, bay windowed sitting room with Karndean floor and feature fireplace with wood burning stove, fabulous modern kitchen open plan to dining room / family room with trifold doors opening up to the private garden with southerly aspect. The kitchen has been thoughtfully fitted with an island and integrated appliances, master bedroom with fitted wardrobes, second double bedroom to the rear, single bedroom to the side and family bathroom with new white suite with "Metro" style tiles and matte black finishes. Overall, this is a fabulous home, refurbished to an exceptional standard, which must be viewed to be fully appreciated.