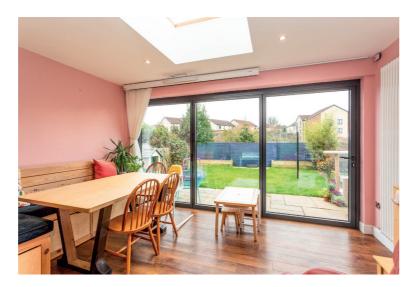

## description

Refurbished, extended lower villa with flexible accommodation in move in condition. Quietly located in a popular residential location, just a short walk from Leith Links. The accommodation comprises, entrance vestibule and reception hall, bay windowed sitting room with Karndean floor and feature fireplace with wood burning stove, fabulous modern kitchen open plan to dining room / family room with trifold doors opening up to the private garden with southerly aspect. The kitchen has been thoughtfully fitted with an island and integrated appliances, master bedroom with fitted wardrobes, second double bedroom to the rear, single bedroom to the side and family bathroom with new white suite with "Metro" style tiles and matte black finishes. Overall, this is a fabulous home, refurbished to an exceptional standard, which must be viewed to be fully appreciated.