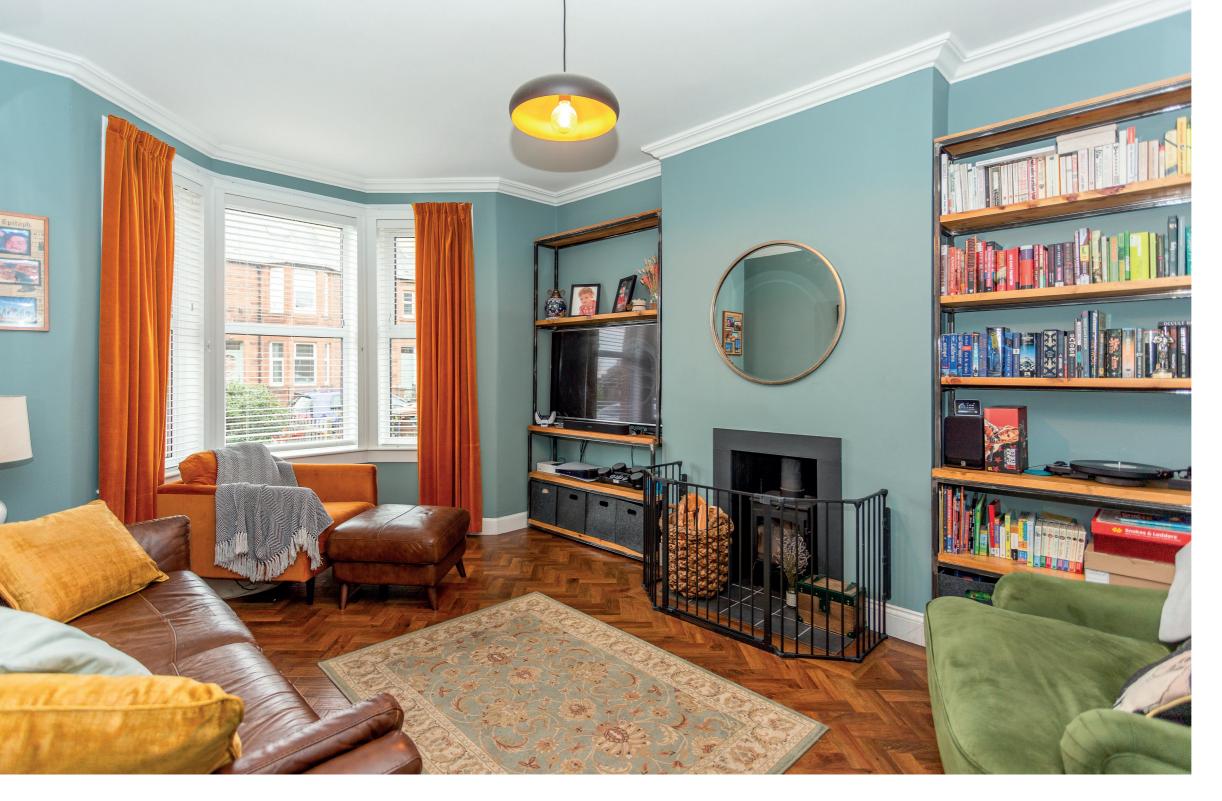

## features

- Karndean flooring
- Double glazing
- Gas central heating • New kitchen
- New bathroom
- Fresh decor
  - Move in condition
- Private garden to front & rear Flexible accommodation

## description

Refurbished, extended lower villa with flexible accommodation in move in condition. Quietly located in a popular residential location, just a short walk from Leith Links. The accommodation comprises, entrance vestibule and reception hall, bay windowed sitting room with Karndean floor and feature fireplace with wood burning stove, fabulous modern kitchen open plan to dining room / family room with trifold doors opening up to the private garden with southerly aspect. The kitchen has been thoughtfully fitted with an island and integrated appliances, master bedroom with fitted wardrobes, second double bedroom to the rear, single bedroom to the side and family bathroom with new white suite with "Metro" style tiles and matte black finishes. Overall, this is a fabulous home, refurbished to an exceptional standard, which must be viewed to be fully appreciated.