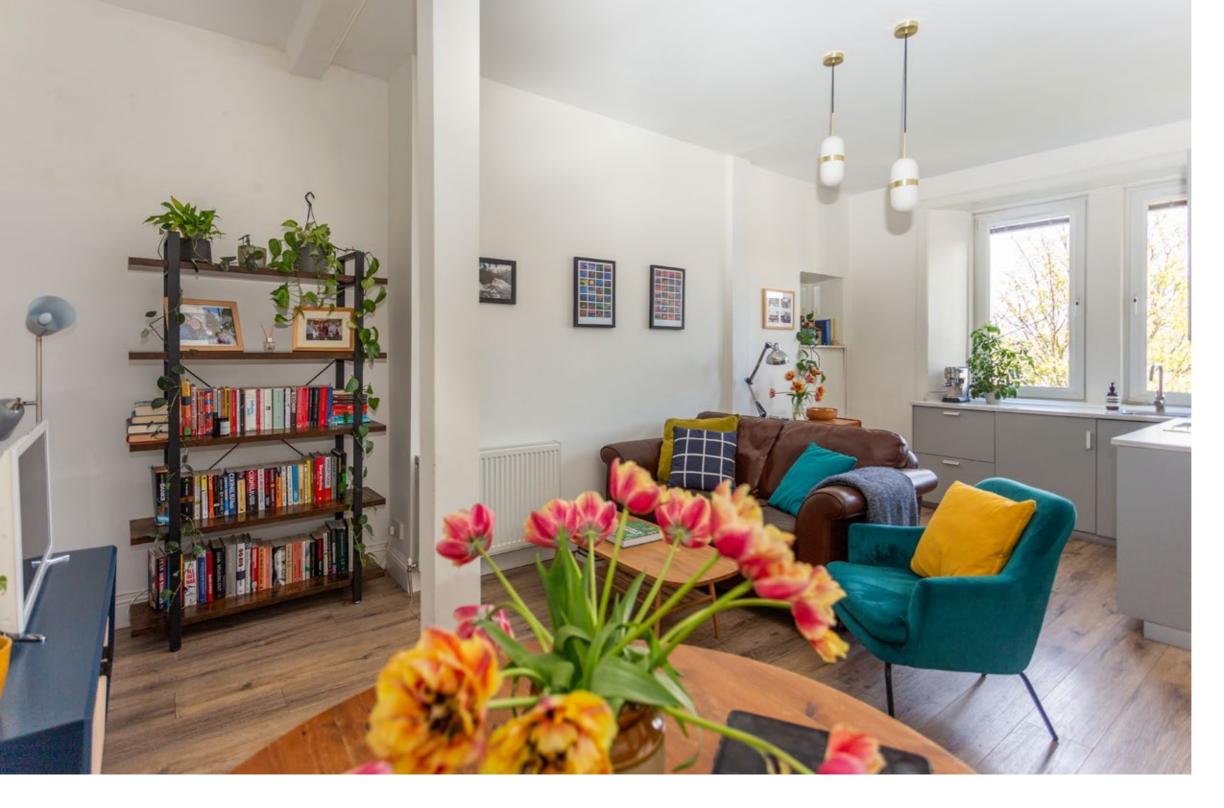

## accommodation

- Entrance hall with skylight
- Open plan sitting room / dining • room / kitchen
- Double bedroom
- Bathroom

## description

Beautifully bright top floor flat in a traditional Edinburgh tenement, offered for sale in move in condition. Ideal first time buyer opportunity, quietly located to the rear of the building. The accommodation comprises entrance hall with a storage cupboard and an abundance of natural daylight from a skylight, a bright and spacious open plan sitting room / dining room / fitted kitchen with oven, hob, extractor hood, washing machine and fridge/freezer, a good sized double bedroom, with modern shutters and a bathroom with modern white suite and electric shower fitting over the bath. The property benefits from electric heating, double glazing and a security entry phone system. There is also an area of communal garden located to the rear of the building. Overall this is an exceptional first time buyer property which must be viewed to be fully appreciated.