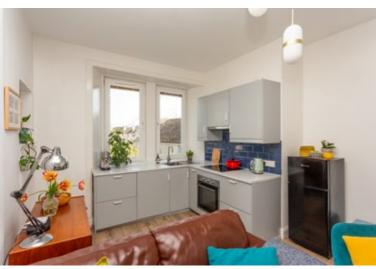

## accommodation

- Entrance hall with skylight
- Open plan sitting room / dining • room / kitchen
- Double bedroom
- Bathroom

## description

Beautifully bright top floor flat in a traditional Edinburgh tenement, offered for sale in move in condition. Ideal first time buyer opportunity, quietly located to the rear of the building. The accommodation comprises entrance hall with a storage cupboard and an abundance of natural daylight from a skylight, a bright and spacious open plan sitting room / dining room / fitted kitchen with oven, hob, extractor hood, washing machine and fridge/freezer, a good sized double bedroom, with modern shutters and a bathroom with modern white suite and electric shower fitting over the bath. The property benefits from electric heating, double glazing and a security entry phone system. There is also an area of communal garden located to the rear of the building. Overall this is an exceptional first time buyer property which must be viewed to be fully appreciated.