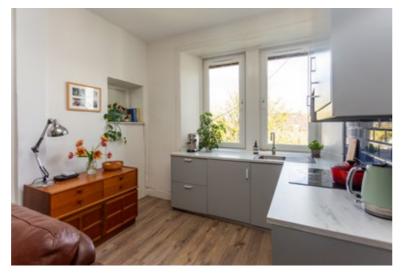

## description

Beautifully bright top floor flat in a traditional Edinburgh tenement, offered for sale in move in condition. Ideal first time buyer opportunity, quietly located to the rear of the building. The accommodation comprises entrance hall with a storage cupboard and an abundance of natural daylight from a skylight, a bright and spacious open plan sitting room / dining room / fitted kitchen with oven, hob, extractor hood, washing machine and fridge/freezer, a good sized double bedroom, with modern shutters and a bathroom with modern white suite and electric shower fitting over the bath. The property benefits from electric heating, double glazing and a security entry phone system. There is also an area of communal garden located to the rear of the building. Overall this is an exceptional first time buyer property which must be viewed to be fully appreciated.