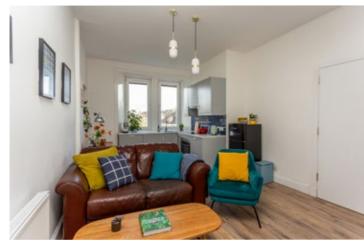

## accommodation

- Entrance hall with skylight
- Open plan sitting room / dining • room / kitchen
- Double bedroom
- Bathroom

## description

Beautifully bright top floor flat in a traditional Edinburgh tenement, offered for sale in move in condition. Ideal first time buyer opportunity, quietly located to the rear of the building. The accommodation comprises entrance hall with a storage cupboard and an abundance of natural daylight from a skylight, a bright and spacious open plan sitting room / dining room / fitted kitchen with oven, hob, extractor hood, washing machine and fridge/freezer, a good sized double bedroom, with modern shutters and a bathroom with modern white suite and electric shower fitting over the bath. The property benefits from electric heating, double glazing and a security entry phone system. There is also an area of communal garden located to the rear of the building. Overall this is an exceptional first time buyer property which must be viewed to be fully appreciated.