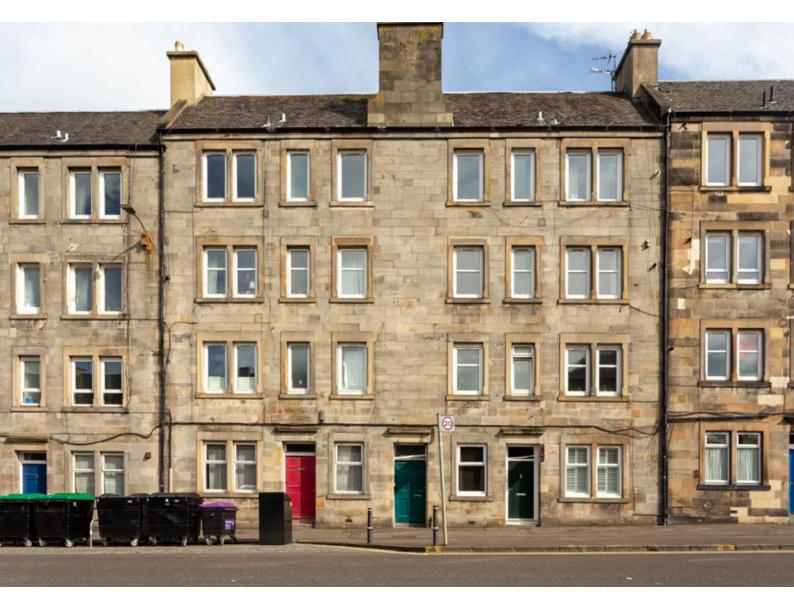

288/12 Easter Road, Edinburgh EH6 8JU

Third Floor Flat

## description

Beautifully bright top floor flat in a traditional Edinburgh tenement, offered for sale in move in condition. Ideal first time buyer opportunity, quietly located to the rear of the building. The accommodation comprises entrance hall with a storage cupboard and an abundance of natural daylight from a skylight, a bright and spacious open plan sitting room / dining room / fitted kitchen with oven, hob, extractor hood, washing machine and fridge/freezer, a good sized double bedroom, with modern shutters and a bathroom with modern white suite and electric shower fitting over the bath. The property benefits from electric heating, double glazing and a security entry phone system. There is also an area of communal garden located to the rear of the building. Overall this is an exceptional first time buyer property which must be viewed to be fully appreciated.