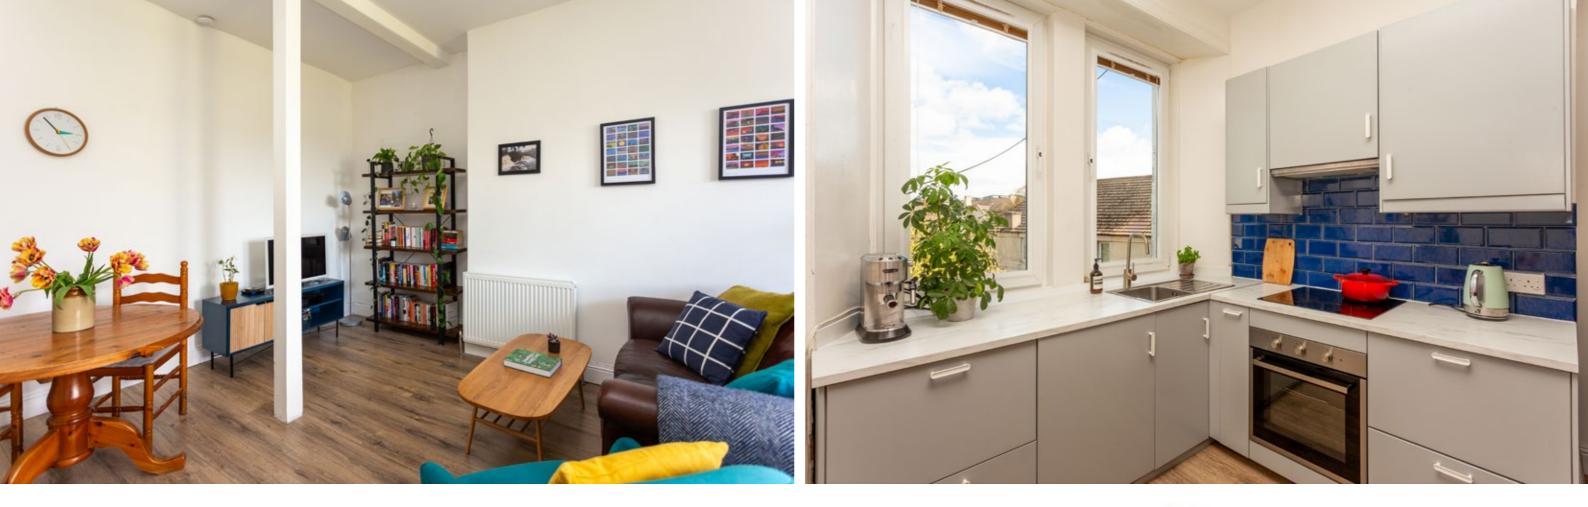

## accommodation

- Entrance hall with skylight
- Open plan sitting room / dining • room / kitchen
- Double bedroom
- Bathroom

## description

Beautifully bright top floor flat in a traditional Edinburgh tenement, offered for sale in move in condition. Ideal first time buyer opportunity, quietly located to the rear of the building. The accommodation comprises entrance hall with a storage cupboard and an abundance of natural daylight from a skylight, a bright and spacious open plan sitting room / dining room / fitted kitchen with oven, hob, extractor hood, washing machine and fridge/freezer, a good sized double bedroom, with modern shutters and a bathroom with modern white suite and electric shower fitting over the bath. The property benefits from electric heating, double glazing and a security entry phone system. There is also an area of communal garden located to the rear of the building. Overall this is an exceptional first time buyer property which must be viewed to be fully appreciated.