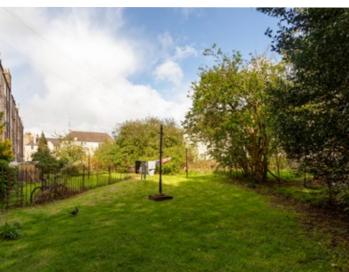

## features

- Laminate flooring
- Neutral decor
- Double glazing
- Electric heating
- Security entry phone
- Communal garden

## description

Beautifully bright top floor flat in a traditional Edinburgh tenement, offered for sale in move in condition. Ideal first time buyer opportunity, quietly located to the rear of the building. The accommodation comprises entrance hall with a storage cupboard and an abundance of natural daylight from a skylight, a bright and spacious open plan sitting room / dining room / fitted kitchen with oven, hob, extractor hood, washing machine and fridge/freezer, a good sized double bedroom, with modern shutters and a bathroom with modern white suite and electric shower fitting over the bath. The property benefits from electric heating, double glazing and a security entry phone system. There is also an area of communal garden located to the rear of the building. Overall this is an exceptional first time buyer property which must be viewed to be fully appreciated.