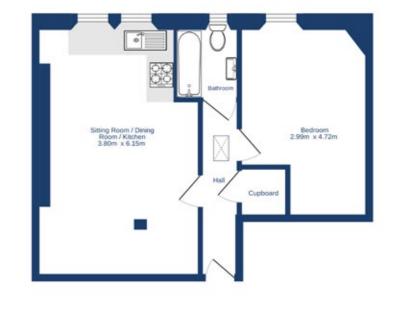

## accommodation

- Entrance hall with skylight
- Open plan sitting room / dining • room / kitchen
- Double bedroom
- Bathroom

EPC:

Home Report Value: £170,000

Items to be included in the sale price: Fitted flooring, ceiling light fittings, blinds and shutters, oven, hob, extractor hood, washing machine and fridge/freezer.

Third Floor 45.0 sq.m. approx.