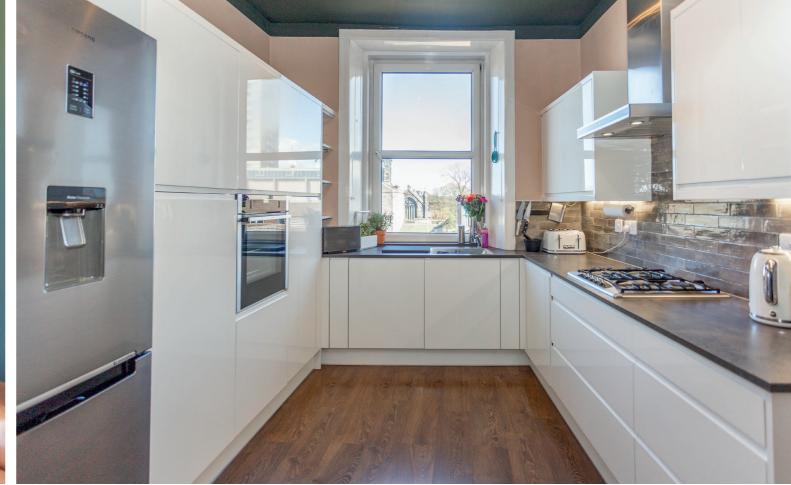

## accommodation

- Entrance hall
- Sitting room
- Kitchen / dining room
- Three double bedrooms
- Bathroom

## features

- Decorative cornice
- Feature fireplace
- New kitchen
- New bathroom
- Gas central heating
- Double glazing
- Security entry phone
- Communal garden

## description

Bright and spacious second floor flat, in a traditional tenement building in the heart of Leith. The accommodation comprises entrance hall with storage cupboard, corner sitting room with decorative cornice and feature fireplace, fabulous dining kitchen with integrated kitchen appliances, master bedroom with fitted wardrobes, two further bedrooms and family bathroom with new white suite and thermostatic shower fitting over the bath. The property benefits from gas central heating, double glazing, security entry phone system and communal garden. Overall, this is a fabulous home, offered for sale in move in condition throughout, which must be viewed to be fully appreciated.

Items to be included in the sale price: Kitchen appliances (oven, hob, dishwasher, washing

Kitchen appliances (oven, hob, dishwasher, washing machine), wardrobes, ceiling light fittings and fitted flooring.