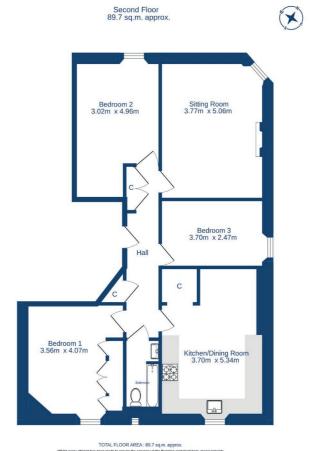

## accommodation

- Entrance hall
- Sitting room
- Kitchen / dining room
- Three double bedrooms
- Bathroom

## description

Bright and spacious second floor flat, in a traditional tenement building in the heart of Leith. The accommodation comprises entrance hall with storage cupboard, corner sitting room with decorative cornice and feature fireplace, fabulous dining kitchen with integrated kitchen appliances, master bedroom with fitted wardrobes, two further bedrooms and family bathroom with new white suite and thermostatic shower fitting over the bath. The property benefits from gas central heating, double glazing, security entry phone system and communal garden. Overall, this is a fabulous home, offered for sale in move in condition throughout, which must be viewed to be fully appreciated.