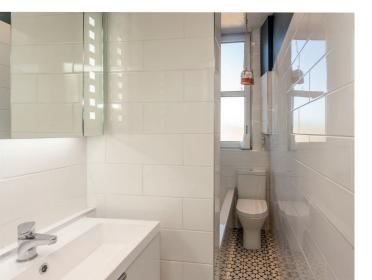

## accommodation

- Entrance hall
- Sitting room
- Kitchen / dining room
- Three double bedrooms
- Bathroom

## features

- Decorative cornice
- Feature fireplace
- New kitchen
- New bathroom
- Gas central heating
- Double glazing
- Security entry phone
- Communal garden

## description

Bright and spacious second floor flat, in a traditional tenement building in the heart of Leith. The accommodation comprises entrance hall with storage cupboard, corner sitting room with decorative cornice and feature fireplace, fabulous dining kitchen with integrated kitchen appliances, master bedroom with fitted wardrobes, two further bedrooms and family bathroom with new white suite and thermostatic shower fitting over the bath. The property benefits from gas central heating, double glazing, security entry phone system and communal garden. Overall, this is a fabulous home, offered for sale in move in condition throughout, which must be viewed to be fully appreciated.