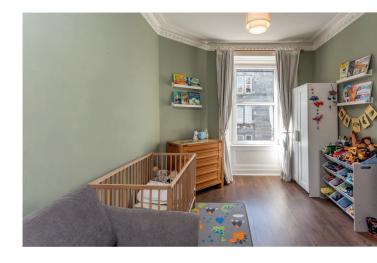

## accommodation

- Entrance hall
- Sitting room
- Kitchen / dining room
- Three double bedrooms
- Bathroom

## description

Bright and spacious second floor flat, in a traditional tenement building in the heart of Leith. The accommodation comprises entrance hall with storage cupboard, corner sitting room with decorative cornice and feature fireplace, fabulous dining kitchen with integrated kitchen appliances, master bedroom with fitted wardrobes, two further bedrooms and family bathroom with new white suite and thermostatic shower fitting over the bath. The property benefits from gas central heating, double glazing, security entry phone system and communal garden. Overall, this is a fabulous home, offered for sale in move in condition throughout, which must be viewed to be fully appreciated.