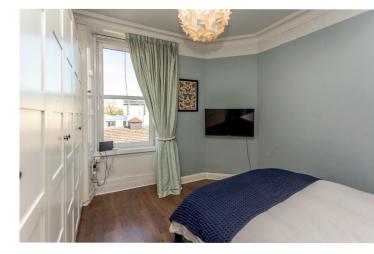

## accommodation

- Entrance hall
- Sitting room
- Kitchen / dining room
- Three double bedrooms
- Bathroom

## description

Bright and spacious second floor flat, in a traditional tenement building in the heart of Leith. The accommodation comprises entrance hall with storage cupboard, corner sitting room with decorative cornice and feature fireplace, fabulous dining kitchen with integrated kitchen appliances, master bedroom with fitted wardrobes, two further bedrooms and family bathroom with new white suite and thermostatic shower fitting over the bath. The property benefits from gas central heating, double glazing, security entry phone system and communal garden. Overall, this is a fabulous home, offered for sale in move in condition throughout, which must be viewed to be fully appreciated.