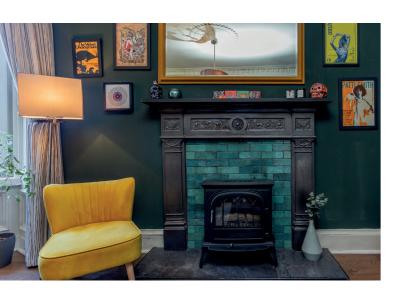

## features

- Decorative cornice
- Feature fireplace
- New kitchen
- New bathroom
- Gas central heating
- Double glazing
- Security entry phone
- Communal garden

## description

Bright and spacious second floor flat, in a traditional tenement building in the heart of Leith. The accommodation comprises entrance hall with storage cupboard, corner sitting room with decorative cornice and feature fireplace, fabulous dining kitchen with integrated kitchen appliances, master bedroom with fitted wardrobes, two further bedrooms and family bathroom with new white suite and thermostatic shower fitting over the bath. The property benefits from gas central heating, double glazing, security entry phone system and communal garden. Overall, this is a fabulous home, offered for sale in move in condition throughout, which must be viewed to be fully appreciated.