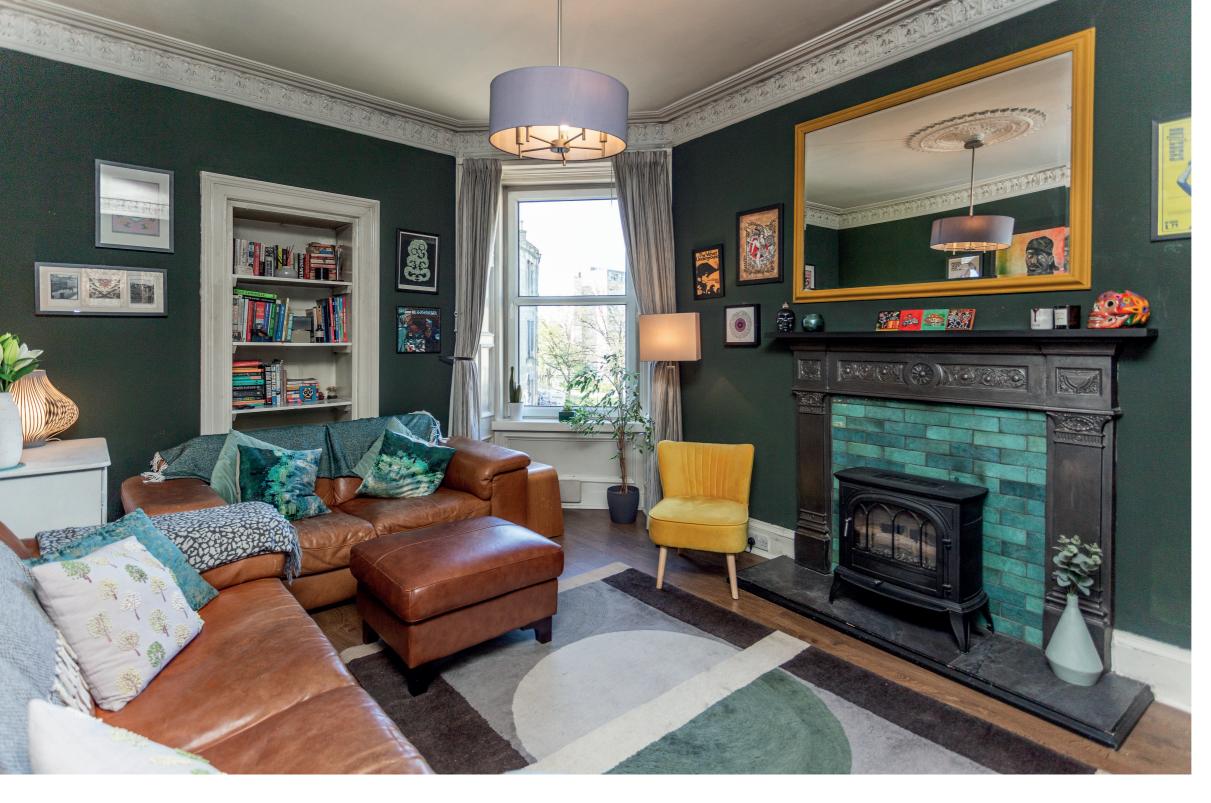

## accommodation

- Entrance hall
- Sitting room
- Kitchen / dining room
- Three double bedrooms
- Bathroom

## features

- Decorative cornice
- Feature fireplace
- New kitchen
- New bathroom
- Gas central heating
- Double glazing
- Security entry phone
- Communal garden

## description

Bright and spacious second floor flat, in a traditional tenement building in the heart of Leith. The accommodation comprises entrance hall with storage cupboard, corner sitting room with decorative cornice and feature fireplace, fabulous dining kitchen with integrated kitchen appliances, master bedroom with fitted wardrobes, two further bedrooms and family bathroom with new white suite and thermostatic shower fitting over the bath. The property benefits from gas central heating, double glazing, security entry phone system and communal garden. Overall, this is a fabulous home, offered for sale in move in condition throughout, which must be viewed to be fully appreciated.