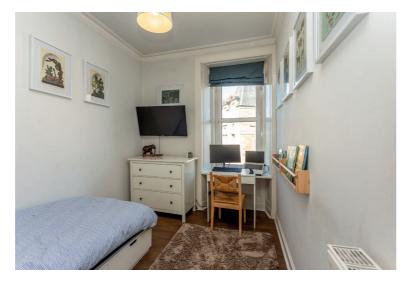

## accommodation

- Entrance hall
- Sitting room
- Kitchen / dining room
- Three double bedrooms
- Bathroom

## description

Bright and spacious second floor flat, in a traditional tenement building in the heart of Leith. The accommodation comprises entrance hall with storage cupboard, corner sitting room with decorative cornice and feature fireplace, fabulous dining kitchen with integrated kitchen appliances, master bedroom with fitted wardrobes, two further bedrooms and family bathroom with new white suite and thermostatic shower fitting over the bath. The property benefits from gas central heating, double glazing, security entry phone system and communal garden. Overall, this is a fabulous home, offered for sale in move in condition throughout, which must be viewed to be fully appreciated.