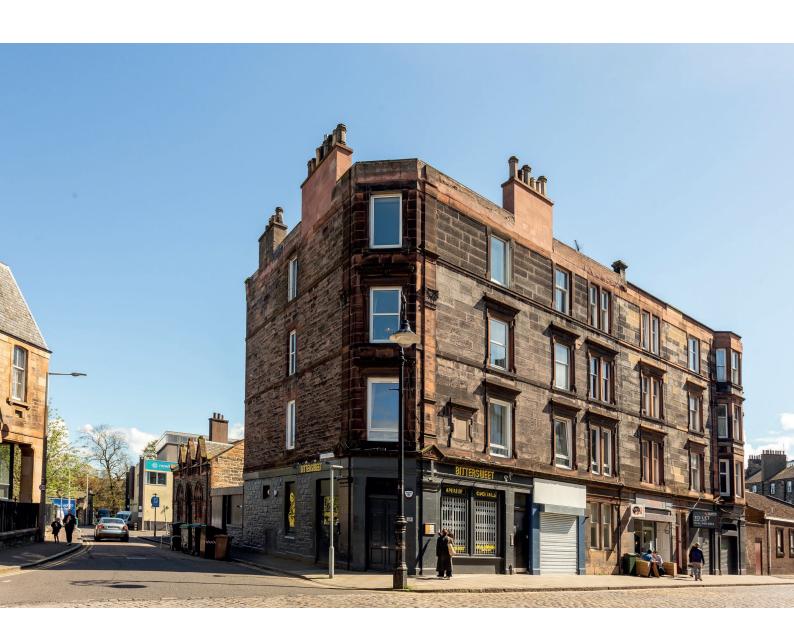

• • cameron stephen & co.

•

20/4 Henderson Street Edinburgh EH6 6BS

2nd Floor Flat

## description

Bright and spacious second floor flat, in a traditional tenement building in the heart of Leith. The accommodation comprises entrance hall with storage cupboard, corner sitting room with decorative cornice and feature fireplace, fabulous dining kitchen with integrated kitchen appliances, master bedroom with fitted wardrobes, two further bedrooms and family bathroom with new white suite and thermostatic shower fitting over the bath. The property benefits from gas central heating, double glazing, security entry phone system and communal garden. Overall, this is a fabulous home, offered for sale in move in condition throughout, which must be viewed to be fully appreciated.