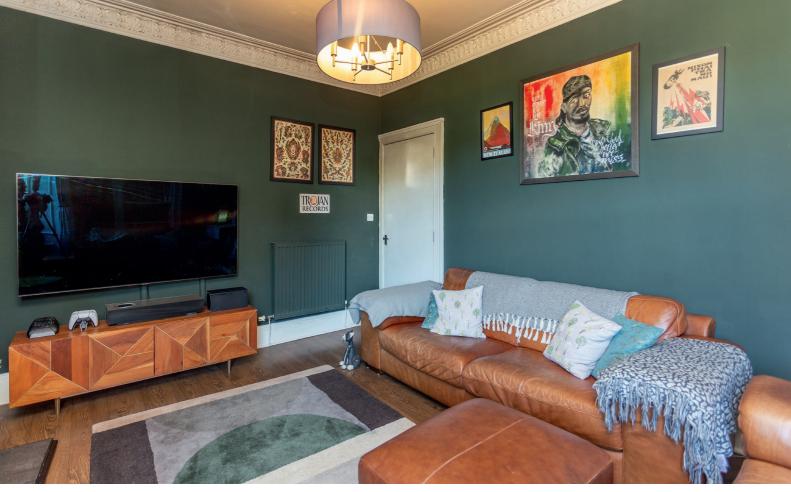

## accommodation

- Entrance hall
- Sitting room
- Kitchen / dining room
- Three double bedrooms
- Bathroom

## features

- Decorative cornice
- Feature fireplace
- New kitchen
- New bathroom
- Gas central heating
- Double glazing
- Security entry phone
- Communal garden

## description

Bright and spacious second floor flat, in a traditional tenement building in the heart of Leith. The accommodation comprises entrance hall with storage cupboard, corner sitting room with decorative cornice and feature fireplace, fabulous dining kitchen with integrated kitchen appliances, master bedroom with fitted wardrobes, two further bedrooms and family bathroom with new white suite and thermostatic shower fitting over the bath. The property benefits from gas central heating, double glazing, security entry phone system and communal garden. Overall, this is a fabulous home, offered for sale in move in condition throughout, which must be viewed to be fully appreciated.