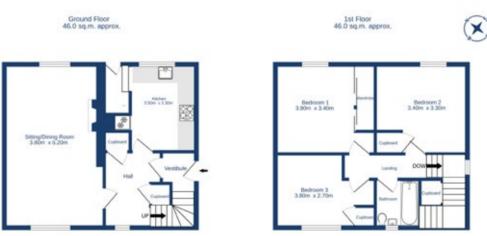

## accommodation

- Entrance vestibule & hall
- Sitting room / dining room
- Fitted kitchen
- 3 Double bedrooms
  - Bathroom
- Driveway

•

• Large rear garden

# description

Exceptionally spacious semi detached family home in a great location, just a short walk from Cameron Toll shopping centre. The recently refurbished accommodation comprises, on the ground floor, entrance vestibule and hallway with two storage cupboards, large sitting room / dining room with windows to front and rear, and a feature fireplace, new fitted kitchen with appliances and rear hall with door to the rear garden. On the upper floor, there are three excellent sized double bedrooms, all with storage and a brand new bathroom with white suite and thermostatic shower fitting over the bath. There is a large monoblock driveway to the side and a large garden to the rear, with a garden shed. Overall, this is a superb family home, which must be viewed to be fully appreciated.