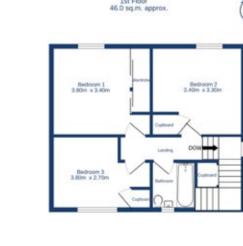

## accommodation

- Entrance vestibule & hall
- Sitting room / dining room
- Fitted kitchen
- 3 Double bedrooms
  - Bathroom
- Driveway

•

• Large rear garden

# description

Exceptionally spacious semi detached family home in a great location, just a short walk from Cameron Toll shopping centre. The recently refurbished accommodation comprises, on the ground floor, entrance vestibule and hallway with two storage cupboards, large sitting room / dining room with windows to front and rear, and a feature fireplace, new fitted kitchen with appliances and rear hall with door to the rear garden. On the upper floor, there are three excellent sized double bedrooms, all with storage and a brand new bathroom with white suite and thermostatic shower fitting over the bath. There is a large monoblock driveway to the side and a large garden to the rear, with a garden shed. Overall, this is a superb family home, which must be viewed to be fully appreciated.