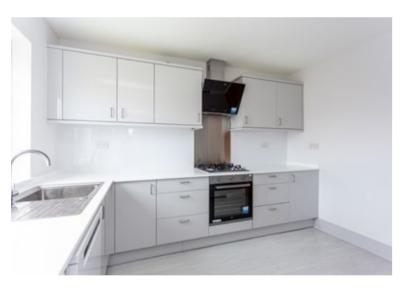

### features

- Bright & exceptionally spacious
- Good storage incl an attic
- Large garden & driveway
- Gas central heating
- Double glazing
- New kitchen & bathroom
- New decor and carpets

# description

Exceptionally spacious semi detached family home in a great location, just a short walk from Cameron Toll shopping centre. The recently refurbished accommodation comprises, on the ground floor, entrance vestibule and hallway with two storage cupboards, large sitting room / dining room with windows to front and rear, and a feature fireplace, new fitted kitchen with appliances and rear hall with door to the rear garden. On the upper floor, there are three excellent sized double bedrooms, all with storage and a brand new bathroom with white suite and thermostatic shower fitting over the bath. There is a large monoblock driveway to the side and a large garden to the rear, with a garden shed. Overall, this is a superb family home, which must be viewed to be fully appreciated.