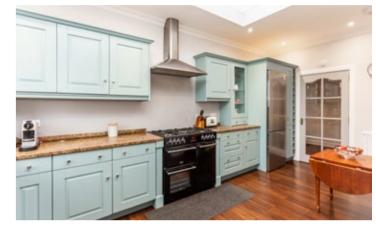

## description

Beautiful semi detached family home with driveway, single garage and enclosed rear garden. Extended to create a beautiful family sized home, yet retains a number of period style features including fireplaces. The accommodation comprises entrace vestibule and reception hall, bay windowed dining room with intricate carved fireplace, sitting room with feature fireplace and French doors to the rear garden, family room open plan to modern fitted kitchen, utility room and shower room. On the upper floor there are three bedrooms and a family bathroom and there is a further bedroom on the attic floor. The sunny rear garden has been beautifully maintained with mature borders and several patio areas to enjoy the sun at various times during the day.

### accommodation

- Entrance vestibule and reception hall
- Sitting room
- Bay windowed dining room
- Family room open plan to
- Fitted kitchen and utility room
- Four bedrooms
- Bathrom
- Shower room
- Single garage & driveway