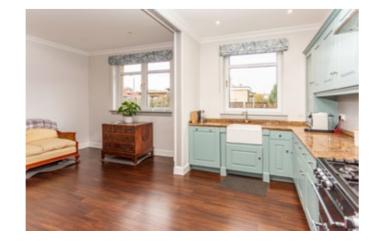

## description

Beautiful semi detached family home with driveway, single garage and enclosed rear garden. Extended to create a beautiful family sized home, yet retains a number of period style features including fireplaces. The accommodation comprises entrace vestibule and reception hall, bay windowed dining room with intricate carved fireplace, sitting room with feature fireplace and French doors to the rear garden, family room open plan to modern fitted kitchen, utility room and shower room. On the upper floor there are three bedrooms and a family bathroom and there is a further bedroom on the attic floor. The sunny rear garden has been beautifully maintained with mature borders and several patio areas to enjoy the sun at various times during the day.

### accommodation

- Entrance vestibule and reception hall
- Sitting room
- Bay windowed dining room
- Family room open plan to
- Fitted kitchen and utility room
- Four bedrooms
- Bathrom
- Shower room
- Single garage & driveway