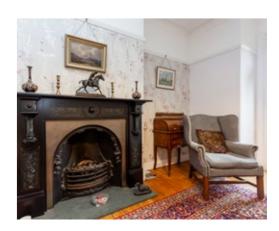

## description

Beautiful semi detached family home with driveway, single garage and enclosed rear garden. Extended to create a beautiful family sized home, yet retains a number of period style features including fireplaces. The accommodation comprises entrace vestibule and reception hall, bay windowed dining room with intricate carved fireplace, sitting room with feature fireplace and French doors to the rear garden, family room open plan to modern fitted kitchen, utility room and shower room. On the upper floor there are three bedrooms and a family bathroom and there is a further bedroom on the attic floor. The sunny rear garden has been beautifully maintained with mature borders and several patio areas to enjoy the sun at various times during the day.