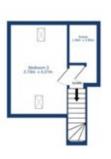

## description

Beautiful semi detached family home with driveway, single garage and enclosed rear garden. Extended to create a beautiful family sized home, yet retains a number of period style features including fireplaces. The accommodation comprises entrace vestibule and reception hall, bay windowed dining room with intricate carved fireplace, sitting room with feature fireplace and French doors to the rear garden, family room open plan to modern fitted kitchen, utility room and shower room. On the upper floor there are three bedrooms and a family bathroom and there is a further bedroom on the attic floor. The sunny rear garden has been beautifully maintained with mature borders and several patio areas to enjoy the sun at various times during the day.

### accommodation

- Entrance vestibule and reception hall
- Sitting room
- Bay windowed dining room
- Family room open plan to
- Fitted kitchen and utility room
- Four bedrooms
- Bathrom
- Shower room
- Single garage & driveway