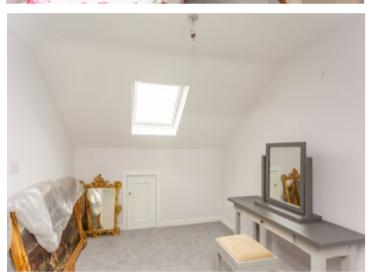

## description

Beautiful semi detached family home with driveway, single garage and enclosed rear garden. Extended to create a beautiful family sized home, yet retains a number of period style features including fireplaces. The accommodation comprises entrace vestibule and reception hall, bay windowed dining room with intricate carved fireplace, sitting room with feature fireplace and French doors to the rear garden, family room open plan to modern fitted kitchen, utility room and shower room. On the upper floor there are three bedrooms and a family bathroom and there is a further bedroom on the attic floor. The sunny rear garden has been beautifully maintained with mature borders and several patio areas to enjoy the sun at various times during the day.

### accommodation

- Entrance vestibule and reception hall
- Sitting room
- Bay windowed dining room
- Family room open plan to
- Fitted kitchen and utility room
- Four bedrooms
- Bathrom
- Shower room
- Single garage & driveway