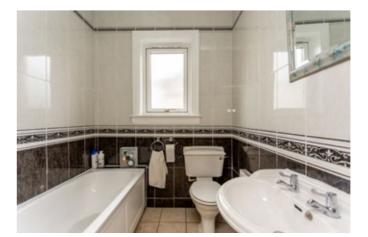

## description

Beautiful semi detached family home with driveway, single garage and enclosed rear garden. Extended to create a beautiful family sized home, yet retains a number of period style features including fireplaces. The accommodation comprises entrace vestibule and reception hall, bay windowed dining room with intricate carved fireplace, sitting room with feature fireplace and French doors to the rear garden, family room open plan to modern fitted kitchen, utility room and shower room. On the upper floor there are three bedrooms and a family bathroom and there is a further bedroom on the attic floor. The sunny rear garden has been beautifully maintained with mature borders and several patio areas to enjoy the sun at various times during the day.

### accommodation

- Entrance vestibule and reception hall
- Sitting room
- Bay windowed dining room
- Family room open plan to
- Fitted kitchen and utility room
- Four bedrooms
- Bathrom
- Shower room
- Single garage & driveway