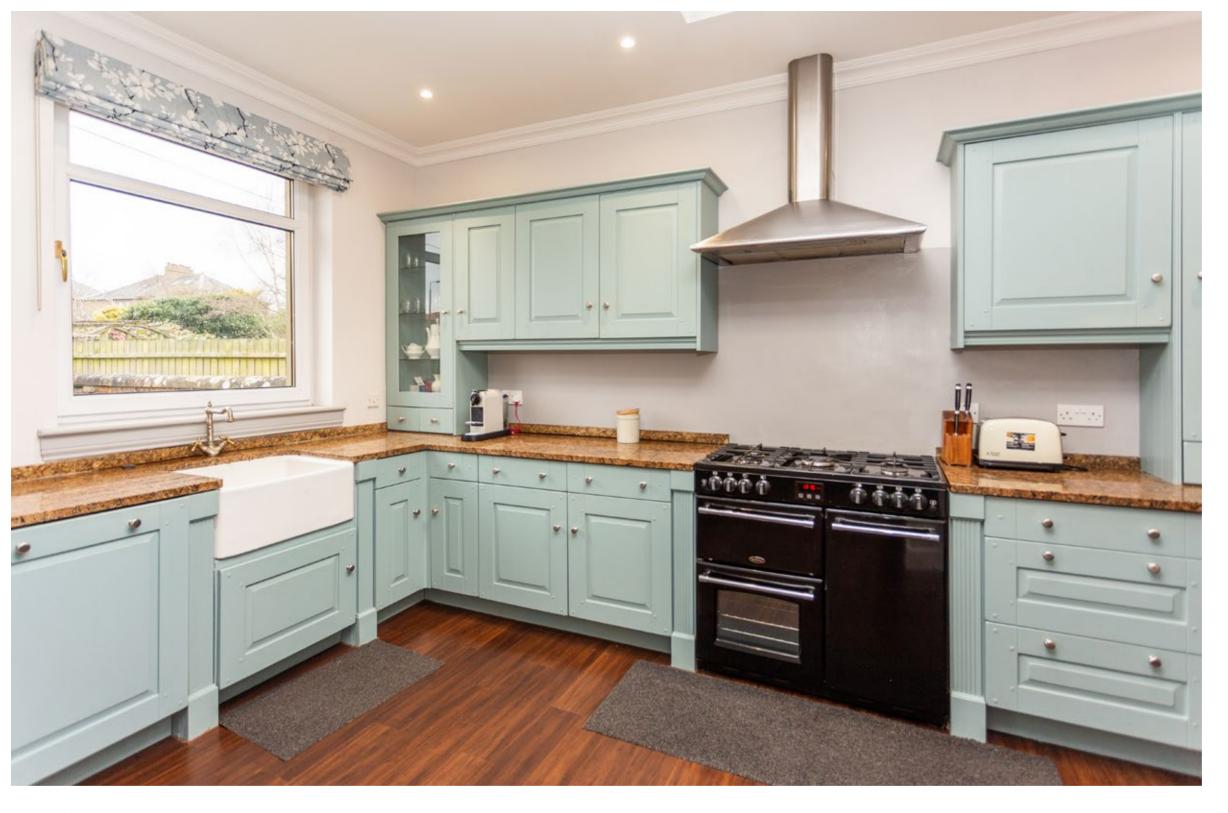

## description

Beautiful semi detached family home with driveway, single garage and enclosed rear garden. Extended to create a beautiful family sized home, yet retains a number of period style features including fireplaces. The accommodation comprises entrace vestibule and reception hall, bay windowed dining room with intricate carved fireplace, sitting room with feature fireplace and French doors to the rear garden, family room open plan to modern fitted kitchen, utility room and shower room. On the upper floor there are three bedrooms and a family bathroom and there is a further bedroom on the attic floor. The sunny rear garden has been beautifully maintained with mature borders and several patio areas to enjoy the sun at various times during the day.

### accommodation

- Entrance vestibule and reception hall
- Sitting room
- Bay windowed dining room
- Family room open plan to
- Fitted kitchen and utility room
- Four bedrooms
- Bathrom
- Shower room
- Single garage & driveway