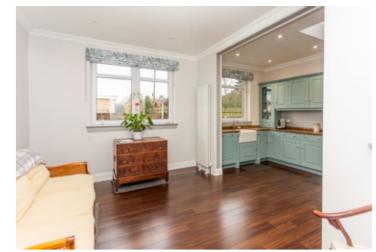

## description

Beautiful semi detached family home with driveway, single garage and enclosed rear garden. Extended to create a beautiful family sized home, yet retains a number of period style features including fireplaces. The accommodation comprises entrace vestibule and reception hall, bay windowed dining room with intricate carved fireplace, sitting room with feature fireplace and French doors to the rear garden, family room open plan to modern fitted kitchen, utility room and shower room. On the upper floor there are three bedrooms and a family bathroom and there is a further bedroom on the attic floor. The sunny rear garden has been beautifully maintained with mature borders and several patio areas to enjoy the sun at various times during the day.