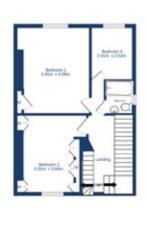

## description

Beautiful semi detached family home with driveway, single garage and enclosed rear garden. Extended to create a beautiful family sized home, yet retains a number of period style features including fireplaces. The accommodation comprises entrace vestibule and reception hall, bay windowed dining room with intricate carved fireplace, sitting room with feature fireplace and French doors to the rear garden, family room open plan to modern fitted kitchen, utility room and shower room. On the upper floor there are three bedrooms and a family bathroom and there is a further bedroom on the attic floor. The sunny rear garden has been beautifully maintained with mature borders and several patio areas to enjoy the sun at various times during the day.

### accommodation

- Entrance vestibule and reception hall
- Sitting room
- Bay windowed dining room
- Family room open plan to
- Fitted kitchen and utility room
- Four bedrooms
- Bathrom
- Shower room
- Single garage & driveway