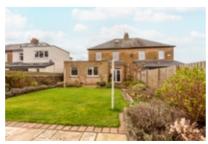

## description

Beautiful semi detached family home with driveway, single garage and enclosed rear garden. Extended to create a beautiful family sized home, yet retains a number of period style features including fireplaces. The accommodation comprises entrace vestibule and reception hall, bay windowed dining room with intricate carved fireplace, sitting room with feature fireplace and French doors to the rear garden, family room open plan to modern fitted kitchen, utility room and shower room. On the upper floor there are three bedrooms and a family bathroom and there is a further bedroom on the attic floor. The sunny rear garden has been beautifully maintained with mature borders and several patio areas to enjoy the sun at various times during the day.