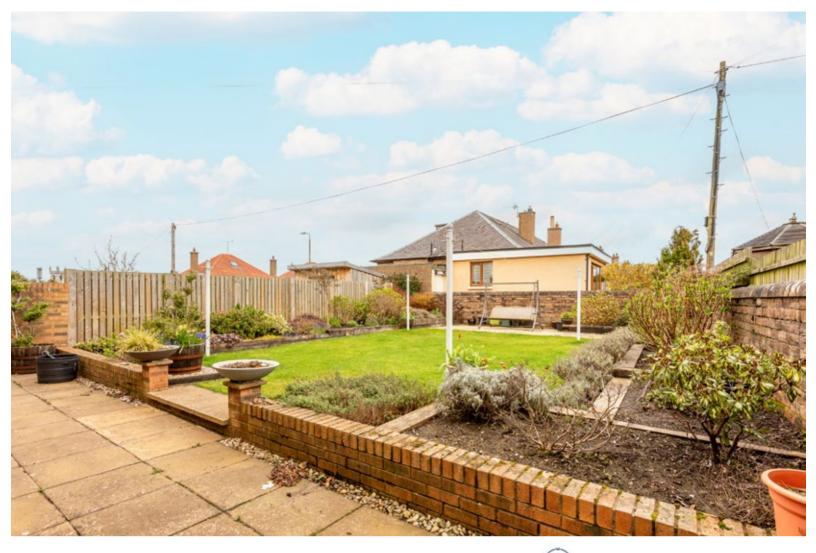

## description

Beautiful semi detached family home with driveway, single garage and enclosed rear garden. Extended to create a beautiful family sized home, yet retains a number of period style features including fireplaces. The accommodation comprises entrace vestibule and reception hall, bay windowed dining room with intricate carved fireplace, sitting room with feature fireplace and French doors to the rear garden, family room open plan to modern fitted kitchen, utility room and shower room. On the upper floor there are three bedrooms and a family bathroom and there is a further bedroom on the attic floor. The sunny rear garden has been beautifully maintained with mature borders and several patio areas to enjoy the sun at various times during the day.