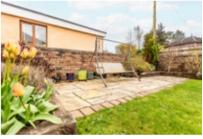

## description

Beautiful semi detached family home with driveway, single garage and enclosed rear garden. Extended to create a beautiful family sized home, yet retains a number of period style features including fireplaces. The accommodation comprises entrace vestibule and reception hall, bay windowed dining room with intricate carved fireplace, sitting room with feature fireplace and French doors to the rear garden, family room open plan to modern fitted kitchen, utility room and shower room. On the upper floor there are three bedrooms and a family bathroom and there is a further bedroom on the attic floor. The sunny rear garden has been beautifully maintained with mature borders and several patio areas to enjoy the sun at various times during the day.