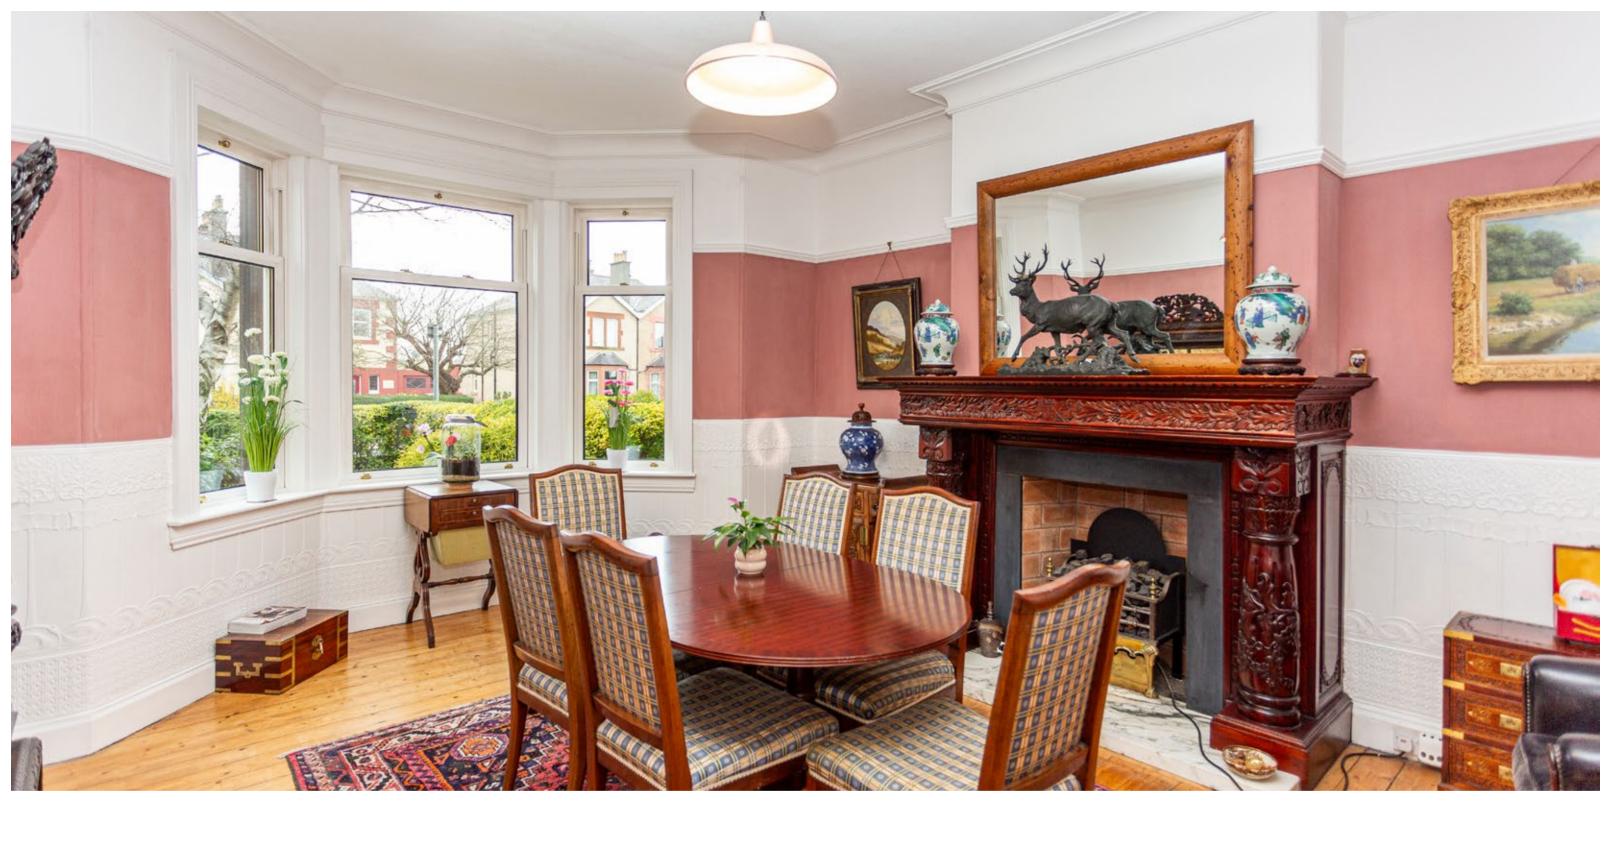

## description

Beautiful semi detached family home with driveway, single garage and enclosed rear garden. Extended to create a beautiful family sized home, yet retains a number of period style features including fireplaces. The accommodation comprises entrace vestibule and reception hall, bay windowed dining room with intricate carved fireplace, sitting room with feature fireplace and French doors to the rear garden, family room open plan to modern fitted kitchen, utility room and shower room. On the upper floor there are three bedrooms and a family bathroom and there is a further bedroom on the attic floor. The sunny rear garden has been beautifully maintained with mature borders and several patio areas to enjoy the sun at various times during the day.