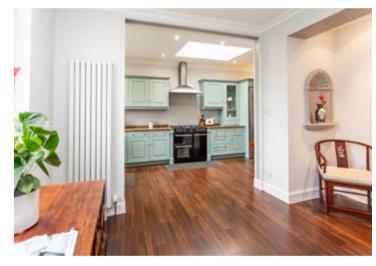

## description

Beautiful semi detached family home with driveway, single garage and enclosed rear garden. Extended to create a beautiful family sized home, yet retains a number of period style features including fireplaces. The accommodation comprises entrace vestibule and reception hall, bay windowed dining room with intricate carved fireplace, sitting room with feature fireplace and French doors to the rear garden, family room open plan to modern fitted kitchen, utility room and shower room. On the upper floor there are three bedrooms and a family bathroom and there is a further bedroom on the attic floor. The sunny rear garden has been beautifully maintained with mature borders and several patio areas to enjoy the sun at various times during the day.

### accommodation

- Entrance vestibule and reception hall
- Sitting room
- Bay windowed dining room
- Family room open plan to
- Fitted kitchen and utility room
- Four bedrooms
- Bathrom
- Shower room
- Single garage & driveway