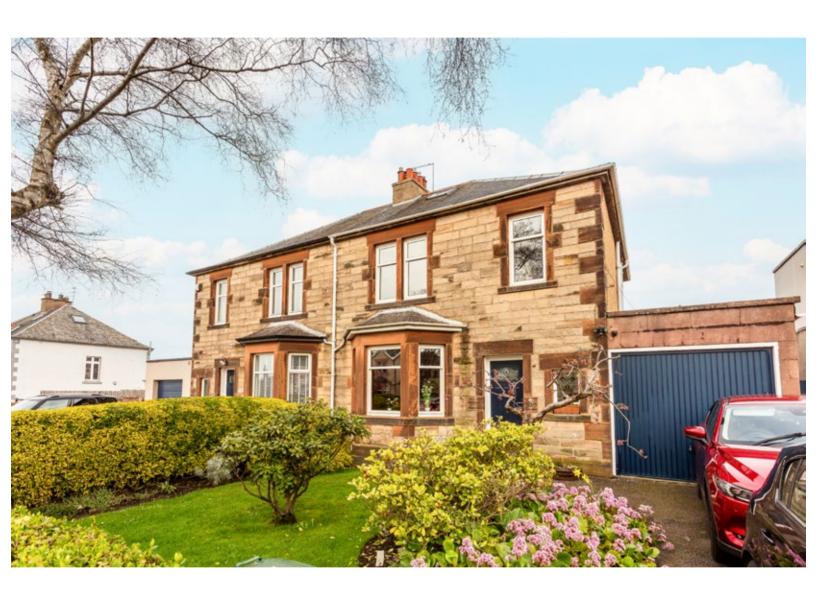

• • cameron stephen & co.

43 Liberton Gardens Edinburgh EH16 6JT

Home Report Value:£470,000

Liberton Gardens Liberton

## description

Beautiful semi detached family home with driveway, single garage and enclosed rear garden. Extended to create a beautiful family sized home, yet retains a number of period style features including fireplaces. The accommodation comprises entrace vestibule and reception hall, bay windowed dining room with intricate carved fireplace, sitting room with feature fireplace and French doors to the rear garden, family room open plan to modern fitted kitchen, utility room and shower room. On the upper floor there are three bedrooms and a family bathroom and there is a further bedroom on the attic floor. The sunny rear garden has been beautifully maintained with mature borders and several patio areas to enjoy the sun at various times during the day.