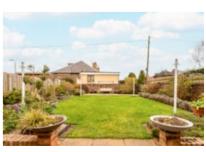

## description

Beautiful semi detached family home with driveway, single garage and enclosed rear garden. Extended to create a beautiful family sized home, yet retains a number of period style features including fireplaces. The accommodation comprises entrace vestibule and reception hall, bay windowed dining room with intricate carved fireplace, sitting room with feature fireplace and French doors to the rear garden, family room open plan to modern fitted kitchen, utility room and shower room. On the upper floor there are three bedrooms and a family bathroom and there is a further bedroom on the attic floor. The sunny rear garden has been beautifully maintained with mature borders and several patio areas to enjoy the sun at various times during the day.