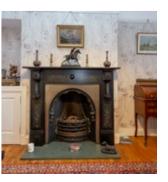

## description

Beautiful semi detached family home with driveway, single garage and enclosed rear garden. Extended to create a beautiful family sized home, yet retains a number of period style features including fireplaces. The accommodation comprises entrace vestibule and reception hall, bay windowed dining room with intricate carved fireplace, sitting room with feature fireplace and French doors to the rear garden, family room open plan to modern fitted kitchen, utility room and shower room. On the upper floor there are three bedrooms and a family bathroom and there is a further bedroom on the attic floor. The sunny rear garden has been beautifully maintained with mature borders and several patio areas to enjoy the sun at various times during the day.