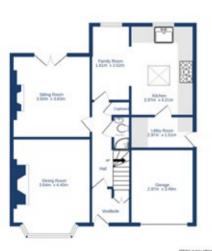

## description

Beautiful semi detached family home with driveway, single garage and enclosed rear garden. Extended to create a beautiful family sized home, yet retains a number of period style features including fireplaces. The accommodation comprises entrace vestibule and reception hall, bay windowed dining room with intricate carved fireplace, sitting room with feature fireplace and French doors to the rear garden, family room open plan to modern fitted kitchen, utility room and shower room. On the upper floor there are three bedrooms and a family bathroom and there is a further bedroom on the attic floor. The sunny rear garden has been beautifully maintained with mature borders and several patio areas to enjoy the sun at various times during the day.

### accommodation

- Entrance vestibule and reception hall
- Sitting room
- Bay windowed dining room
- Family room open plan to
- Fitted kitchen and utility room
- Four bedrooms
- Bathrom
- Shower room
- Single garage & driveway