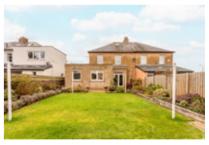

## description

Beautiful semi detached family home with driveway, single garage and enclosed rear garden. Extended to create a beautiful family sized home, yet retains a number of period style features including fireplaces. The accommodation comprises entrace vestibule and reception hall, bay windowed dining room with intricate carved fireplace, sitting room with feature fireplace and French doors to the rear garden, family room open plan to modern fitted kitchen, utility room and shower room. On the upper floor there are three bedrooms and a family bathroom and there is a further bedroom on the attic floor. The sunny rear garden has been beautifully maintained with mature borders and several patio areas to enjoy the sun at various times during the day.