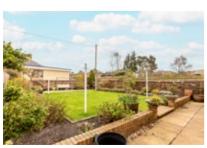

## description

Beautiful semi detached family home with driveway, single garage and enclosed rear garden. Extended to create a beautiful family sized home, yet retains a number of period style features including fireplaces. The accommodation comprises entrace vestibule and reception hall, bay windowed dining room with intricate carved fireplace, sitting room with feature fireplace and French doors to the rear garden, family room open plan to modern fitted kitchen, utility room and shower room. On the upper floor there are three bedrooms and a family bathroom and there is a further bedroom on the attic floor. The sunny rear garden has been beautifully maintained with mature borders and several patio areas to enjoy the sun at various times during the day.