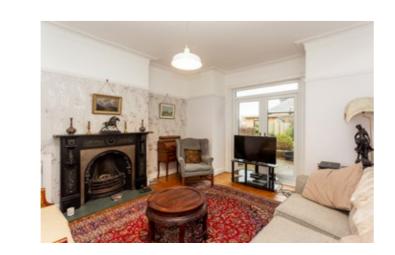

## description

Beautiful semi detached family home with driveway, single garage and enclosed rear garden. Extended to create a beautiful family sized home, yet retains a number of period style features including fireplaces. The accommodation comprises entrace vestibule and reception hall, bay windowed dining room with intricate carved fireplace, sitting room with feature fireplace and French doors to the rear garden, family room open plan to modern fitted kitchen, utility room and shower room. On the upper floor there are three bedrooms and a family bathroom and there is a further bedroom on the attic floor. The sunny rear garden has been beautifully maintained with mature borders and several patio areas to enjoy the sun at various times during the day.

### accommodation

- Entrance vestibule and reception hall
- Sitting room
- Bay windowed dining room
- Family room open plan to
- Fitted kitchen and utility room
- Four bedrooms
- Bathrom
- Shower room
- Single garage & driveway