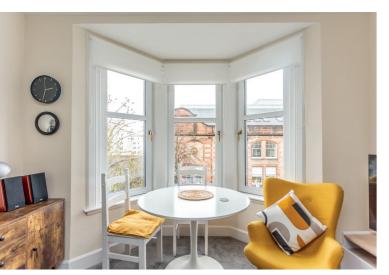

## accommodation

- Entrance hall
- Bay windowed sitting room
- Fitted kitchen / breakfast room •
- Two double bedrooms
- Bathroom
- Communal Garden

## description

Beautifully bright and spacious second floor flat in a traditional tenement building, just a short walk from the new St James Centre and the City Centre. The immaculate apartment is offered for sale in move in condition and briefly comprises entrance hall providing access to all apartments, bay windowed sitting room / dining room with feature fireplace and shelved press cupboard, fabulous newly fitted kitchen with wood worktops and Butler's sink, clothes pulley and enough space for a breakfast table, master bedroom, quietly located to the rear of the property with built in wardrobes, second double bedroom and newly fitted bathroom with white suite, modern herringbone tiling and thermostatic shower fitting over the bath and modern sink with in a vanity unit with wall fitted taps. Overall, this exceptional apartment must be viewed to be fully appreciated.