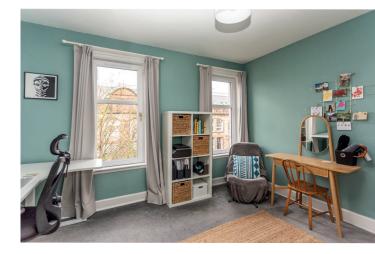

## accommodation

- Entrance hall
- Bay windowed sitting room
- Fitted kitchen / breakfast room •
- Two double bedrooms
- Bathroom
- Communal Garden

## description

Beautifully bright and spacious second floor flat in a traditional tenement building, just a short walk from the new St James Centre and the City Centre. The immaculate apartment is offered for sale in move in condition and briefly comprises entrance hall providing access to all apartments, bay windowed sitting room / dining room with feature fireplace and shelved press cupboard, fabulous newly fitted kitchen with wood worktops and Butler's sink, clothes pulley and enough space for a breakfast table, master bedroom, quietly located to the rear of the property with built in wardrobes, second double bedroom and newly fitted bathroom with white suite, modern herringbone tiling and thermostatic shower fitting over the bath and modern sink with in a vanity unit with wall fitted taps. Overall, this exceptional apartment must be viewed to be fully appreciated.