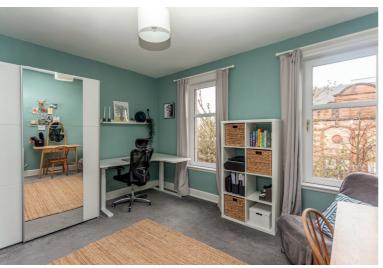

## accommodation

- Entrance hall
- Bay windowed sitting room
- Fitted kitchen / breakfast room •
- Two double bedrooms
- Bathroom
- Communal Garden

## description

Beautifully bright and spacious second floor flat in a traditional tenement building, just a short walk from the new St James Centre and the City Centre. The immaculate apartment is offered for sale in move in condition and briefly comprises entrance hall providing access to all apartments, bay windowed sitting room / dining room with feature fireplace and shelved press cupboard, fabulous newly fitted kitchen with wood worktops and Butler's sink, clothes pulley and enough space for a breakfast table, master bedroom, quietly located to the rear of the property with built in wardrobes, second double bedroom and newly fitted bathroom with white suite, modern herringbone tiling and thermostatic shower fitting over the bath and modern sink with in a vanity unit with wall fitted taps. Overall, this exceptional apartment must be viewed to be fully appreciated.