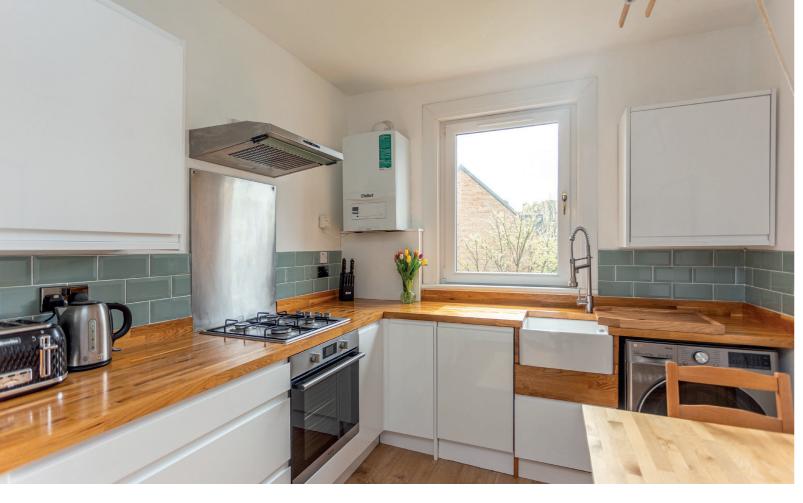

## accommodation

- Entrance hall
- Bay windowed sitting room
- Fitted kitchen / breakfast room •
- Two double bedrooms
- Bathroom
- Communal Garden

## description

Beautifully bright and spacious second floor flat in a traditional tenement building, just a short walk from the new St James Centre and the City Centre. The immaculate apartment is offered for sale in move in condition and briefly comprises entrance hall providing access to all apartments, bay windowed sitting room / dining room with feature fireplace and shelved press cupboard, fabulous newly fitted kitchen with wood worktops and Butler's sink, clothes pulley and enough space for a breakfast table, master bedroom, quietly located to the rear of the property with built in wardrobes, second double bedroom and newly fitted bathroom with white suite, modern herringbone tiling and thermostatic shower fitting over the bath and modern sink with in a vanity unit with wall fitted taps. Overall, this exceptional apartment must be viewed to be fully appreciated.