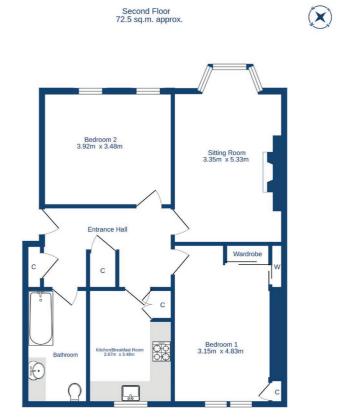

## accommodation

- Entrance hall
- Bay windowed sitting room
- Fitted kitchen / breakfast room •
- Two double bedrooms
- Bathroom
- Communal Garden

## description

Beautifully bright and spacious second floor flat in a traditional tenement building, just a short walk from the new St James Centre and the City Centre. The immaculate apartment is offered for sale in move in condition and briefly comprises entrance hall providing access to all apartments, bay windowed sitting room / dining room with feature fireplace and shelved press cupboard, fabulous newly fitted kitchen with wood worktops and Butler's sink, clothes pulley and enough space for a breakfast table, master bedroom, quietly located to the rear of the property with built in wardrobes, second double bedroom and newly fitted bathroom with white suite, modern herringbone tiling and thermostatic shower fitting over the bath and modern sink with in a vanity unit with wall fitted taps. Overall, this exceptional apartment must be viewed to be fully appreciated.