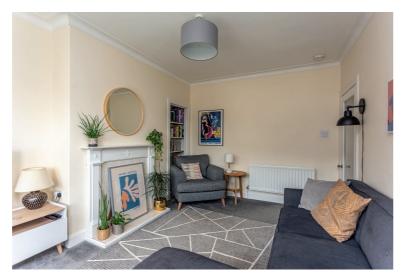

## accommodation

- Entrance hall
- Bay windowed sitting room
- Fitted kitchen / breakfast room •
- Two double bedrooms
- Bathroom
- Communal Garden

## description

Beautifully bright and spacious second floor flat in a traditional tenement building, just a short walk from the new St James Centre and the City Centre. The immaculate apartment is offered for sale in move in condition and briefly comprises entrance hall providing access to all apartments, bay windowed sitting room / dining room with feature fireplace and shelved press cupboard, fabulous newly fitted kitchen with wood worktops and Butler's sink, clothes pulley and enough space for a breakfast table, master bedroom, quietly located to the rear of the property with built in wardrobes, second double bedroom and newly fitted bathroom with white suite, modern herringbone tiling and thermostatic shower fitting over the bath and modern sink with in a vanity unit with wall fitted taps. Overall, this exceptional apartment must be viewed to be fully appreciated.