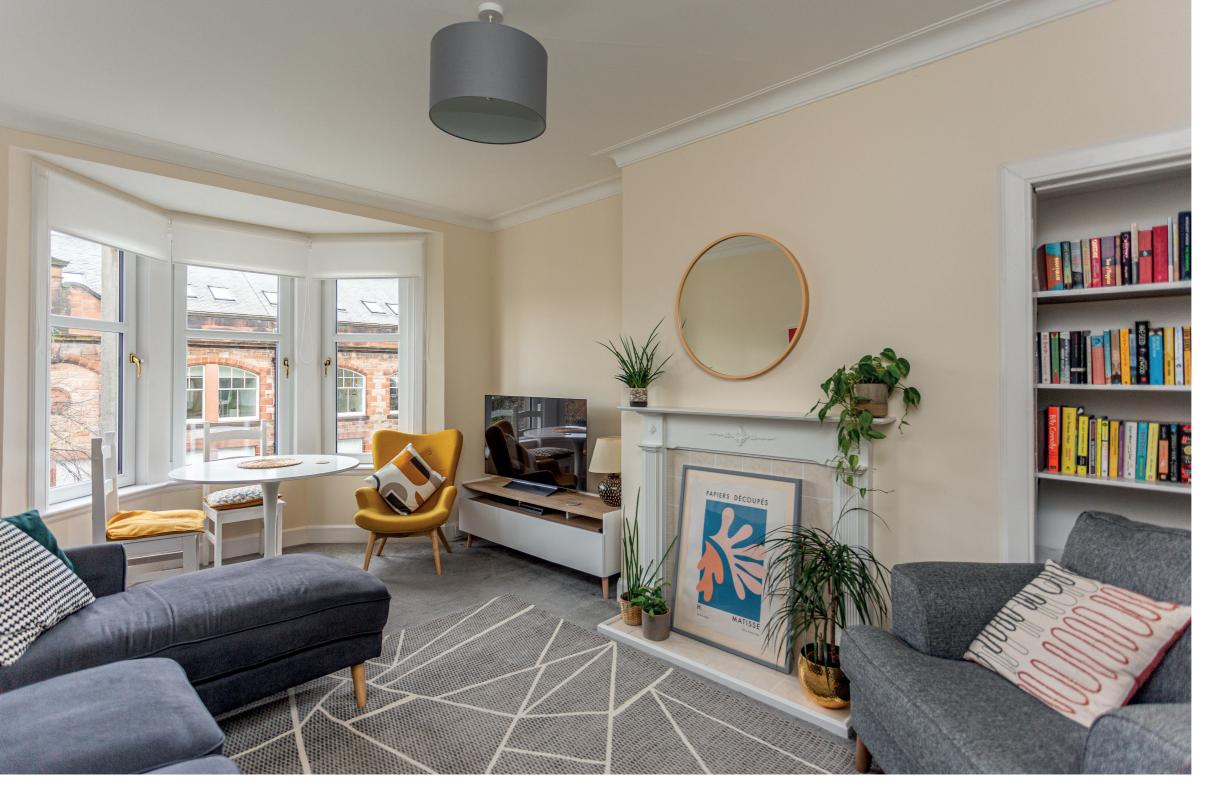

## accommodation

- Entrance hall
- Bay windowed sitting room
- Fitted kitchen / breakfast room •
- Two double bedrooms
- Bathroom
- Communal Garden

## description

Beautifully bright and spacious second floor flat in a traditional tenement building, just a short walk from the new St James Centre and the City Centre. The immaculate apartment is offered for sale in move in condition and briefly comprises entrance hall providing access to all apartments, bay windowed sitting room / dining room with feature fireplace and shelved press cupboard, fabulous newly fitted kitchen with wood worktops and Butler's sink, clothes pulley and enough space for a breakfast table, master bedroom, quietly located to the rear of the property with built in wardrobes, second double bedroom and newly fitted bathroom with white suite, modern herringbone tiling and thermostatic shower fitting over the bath and modern sink with in a vanity unit with wall fitted taps. Overall, this exceptional apartment must be viewed to be fully appreciated.