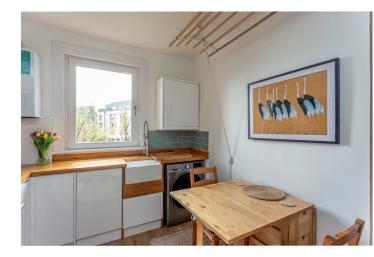

## accommodation

- Entrance hall
- Bay windowed sitting room
- Fitted kitchen / breakfast room •
- Two double bedrooms
- Bathroom
- Communal Garden

## description

Beautifully bright and spacious second floor flat in a traditional tenement building, just a short walk from the new St James Centre and the City Centre. The immaculate apartment is offered for sale in move in condition and briefly comprises entrance hall providing access to all apartments, bay windowed sitting room / dining room with feature fireplace and shelved press cupboard, fabulous newly fitted kitchen with wood worktops and Butler's sink, clothes pulley and enough space for a breakfast table, master bedroom, quietly located to the rear of the property with built in wardrobes, second double bedroom and newly fitted bathroom with white suite, modern herringbone tiling and thermostatic shower fitting over the bath and modern sink with in a vanity unit with wall fitted taps. Overall, this exceptional apartment must be viewed to be fully appreciated.

## Items to be included in the sale price:

Fitted floor coverings, ceiling light pendants, blinds, oven, hob, dishwasher, fridge/freezer and washing machine.

cameron stephen & co. 14 constitution street, edinburgh eh6 7bt tel: 0131 555 1234 or 07483 361731 property@cameronstephen.co.uk www.cameronstephen.co.uk DX 550871 leith