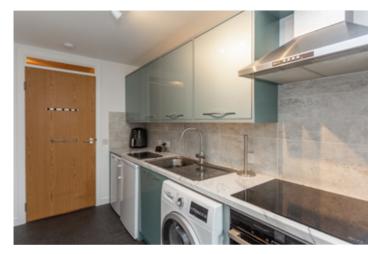

## accommodation

- Entrance hall
- Sitting room
- Fitted kitchen
- Double bedroom
- Shower room

## description

Pilrig House Close is a superb end terraced bungalow in a quiet residential location, tucked behind Bonnington Road, with Pilrig Park to the rear, **exclusively for the over 60s**. This is a rarely available property with lovely communal gardens to the front and rear and a communal drying area. The accommodation comprises entrance hall with storage cupboard, sitting room with twin windows to the front and feature fireplace with electric fire, an inner hall with large storage cupboard provides access to a newly fitted kitchen with integrated appliances, a double bedroom with fitted wardrobes, quietly located to the rear, and a shower room with white suite and electric shower fitting in the corner cubicle. This is a fabulous opportunity which must be viewed to be fully appreciated.