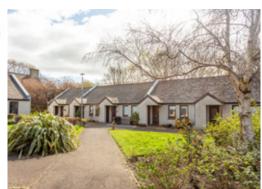

• • cameron stephen & co.

•

23 Pilrig House Close Edinburgh EH6 5RF

End Terraced Bungalow

## description

Pilrig House Close is a superb end terraced bungalow in a quiet residential location, tucked behind Bonnington Road, with Pilrig Park to the rear, **exclusively for the over 60s**. This is a rarely available property with lovely communal gardens to the front and rear and a communal drying area. The accommodation comprises entrance hall with storage cupboard, sitting room with twin windows to the front and feature fireplace with electric fire, an inner hall with large storage cupboard provides access to a newly fitted kitchen with integrated appliances, a double bedroom with fitted wardrobes, quietly located to the rear, and a shower room with white suite and electric shower fitting in the corner cubicle. This is a fabulous opportunity which must be viewed to be fully appreciated.