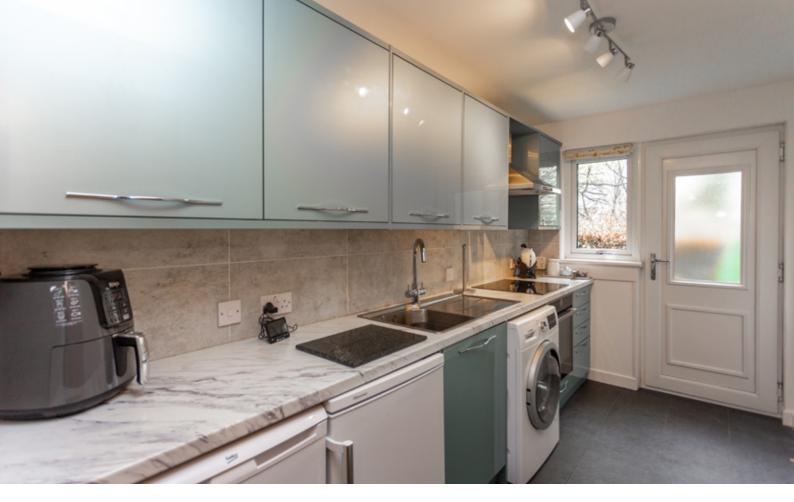

## accommodation

- Entrance hall
- Sitting room
- Fitted kitchen
- Double bedroom
- Shower room

## description

Pilrig House Close is a superb end terraced bungalow in a quiet residential location, tucked behind Bonnington Road, with Pilrig Park to the rear, **exclusively for the over 60s**. This is a rarely available property with lovely communal gardens to the front and rear and a communal drying area. The accommodation comprises entrance hall with storage cupboard, sitting room with twin windows to the front and feature fireplace with electric fire, an inner hall with large storage cupboard provides access to a newly fitted kitchen with integrated appliances, a double bedroom with fitted wardrobes, quietly located to the rear, and a shower room with white suite and electric shower fitting in the corner cubicle. This is a fabulous opportunity which must be viewed to be fully appreciated.