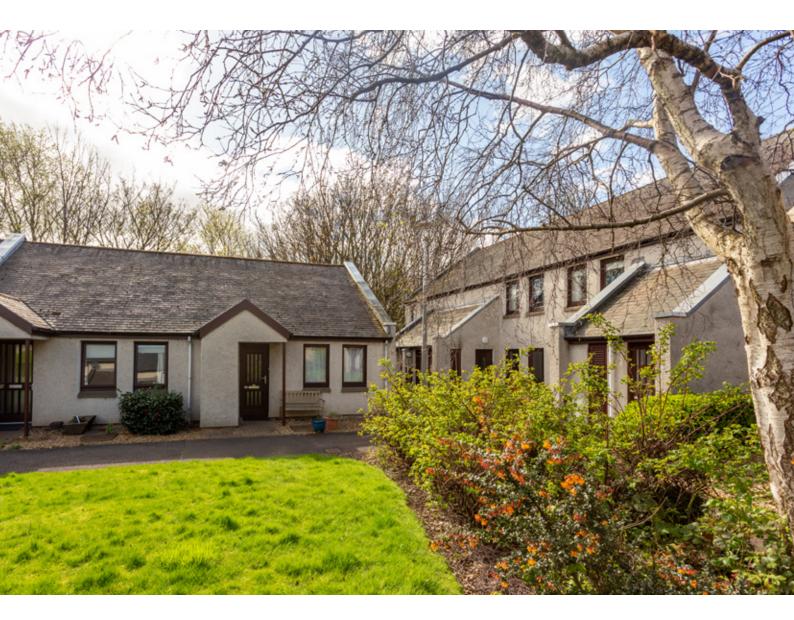

• • cameron stephen & co.

•

23 Pilrig House Close Edinburgh EH6 5RF

End Terraced Bungalow

## description

Pilrig House Close is a superb end terraced bungalow in a quiet residential location, tucked behind Bonnington Road, with Pilrig Park to the rear, **exclusively for the over 60s**. This is a rarely available property with lovely communal gardens to the front and rear and a communal drying area. The accommodation comprises entrance hall with storage cupboard, sitting room with twin windows to the front and feature fireplace with electric fire, an inner hall with large storage cupboard provides access to a newly fitted kitchen with integrated appliances, a double bedroom with fitted wardrobes, quietly located to the rear, and a shower room with white suite and electric shower fitting in the corner cubicle. This is a fabulous opportunity which must be viewed to be fully appreciated.