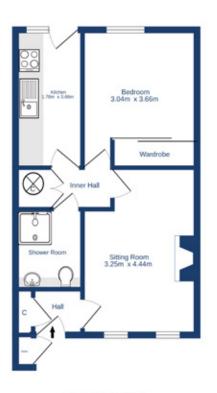

## accommodation

- Entrance hall
- Sitting room
- Fitted kitchen
- Double bedroom
- Shower room

## description

Pilrig House Close is a superb end terraced bungalow in a quiet residential location, tucked behind Bonnington Road, with Pilrig Park to the rear, **exclusively for the over 60s**. This is a rarely available property with lovely communal gardens to the front and rear and a communal drying area. The accommodation comprises entrance hall with storage cupboard, sitting room with twin windows to the front and feature fireplace with electric fire, an inner hall with large storage cupboard provides access to a newly fitted kitchen with integrated appliances, a double bedroom with fitted wardrobes, quietly located to the rear, and a shower room with white suite and electric shower fitting in the corner cubicle. This is a fabulous opportunity which must be viewed to be fully appreciated.