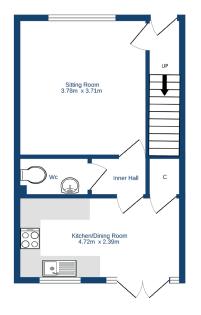

## accommodation

- Entrance hall and stair
- Sitting room
- Inner hall & WC
- Kitchen / dining room
- Master bedroom with en suite shower room
- Two further bedrooms
- Bathroom
- Private enclosed rear garden

## description

Fabulous modern, semi detached family home, in a quiet residential location, ideally placed for commuting into Edinburgh via A1 or by train (10 minutes). Wallyford is also ideally placed to take advantage of the wonderful East Lothian beaches, beautiful open countryside and world famous golf courses. The accommodation comprises entrance hall, sitting room, kitchen / dining room with French doors to the rear garden and under stair storage cupboard, an inner hall and a useful wc. On the upper floor there is a master bedroom with storage cupboard and en suite shower room, second double bedroom, single bedroom and family bathroom with white suite and electric shower over the bath. There is also an attic providing further storage.

Items to be included in the sale price: Fitted flooring, ceilinglight fittings, integrated kitchen appliances and garden shed.

Ground Floor 36.2 sq.m. approx.

cameron stephen & co. 14 constitution street, edinburgh eh6 7bt tel: 0131 555 1234 or 07483 361731 property@cameronstephen.co.uk www.cameronstephen.co.uk