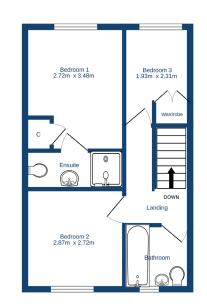

## accommodation

- Entrance hall and stair
- Sitting room
- Inner hall & WC
- Kitchen / dining room
- Master bedroom with en suite shower room
- Two further bedrooms
- Bathroom
- Private enclosed rear garden

## description

Fabulous modern, semi detached family home, in a quiet residential location, ideally placed for commuting into Edinburgh via A1 or by train (10 minutes). Wallyford is also ideally placed to take advantage of the wonderful East Lothian beaches, beautiful open countryside and world famous golf courses. The accommodation comprises entrance hall, sitting room, kitchen / dining room with French doors to the rear garden and under stair storage cupboard, an inner hall and a useful wc. On the upper floor there is a master bedroom with storage cupboard and en suite shower room, second double bedroom, single bedroom and family bathroom with white suite and electric shower over the bath. There is also an attic providing further storage.

DX 550871 leith

TOTAL FLOOR AREA: 72.4 sq.m. approx. to keen made to ensure the accuracy of the foorpian contained here, measurements mead are upthe tensions an approximate and to responsibility is taken for any enrice memer. This plan is for illustrative purposes only and should be used as such by any the services, system and appliances should here used as such by any the services, system and appliances should here used as more as to their operability or efficiency can be given. Made with Metrograc 20204 of doors omissi