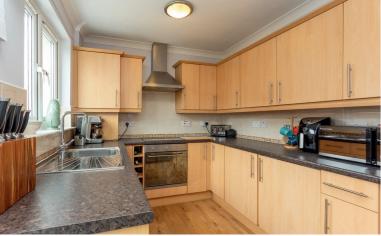

## accommodation

- Entrance hall and stair
- Sitting room
- Inner hall & WC
- Kitchen / dining room
- Master bedroom with en suite shower room
- Two further bedrooms
- Bathroom
- Private enclosed rear garden

## description

Fabulous modern, semi detached family home, in a quiet residential location, ideally placed for commuting into Edinburgh via A1 or by train (10 minutes). Wallyford is also ideally placed to take advantage of the wonderful East Lothian beaches, beautiful open countryside and world famous golf courses. The accommodation comprises entrance hall, sitting room, kitchen / dining room with French doors to the rear garden and under stair storage cupboard, an inner hall and a useful wc. On the upper floor there is a master bedroom with storage cupboard and en suite shower room, second double bedroom, single bedroom and family bathroom with white suite and electric shower over the bath. There is also an attic providing further storage.