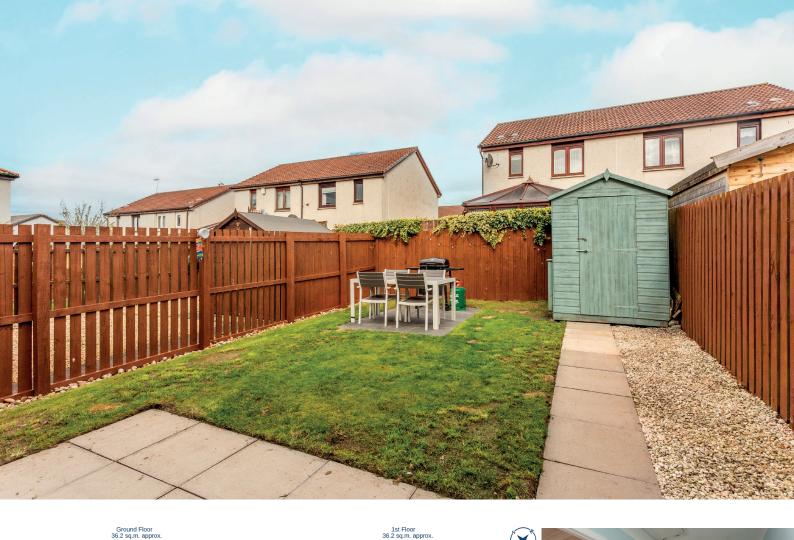

Home Report Value: £230,000

The rear garden is fully enclosed and provides a lawn area wtih two patio areas and a garden shed. The property has an energy efficient Heat Pump heating system and double glazing. There is also an electric car charging point to the side of the house. Overall, this is a wonderful home which must be viewed to be fully appreciated.