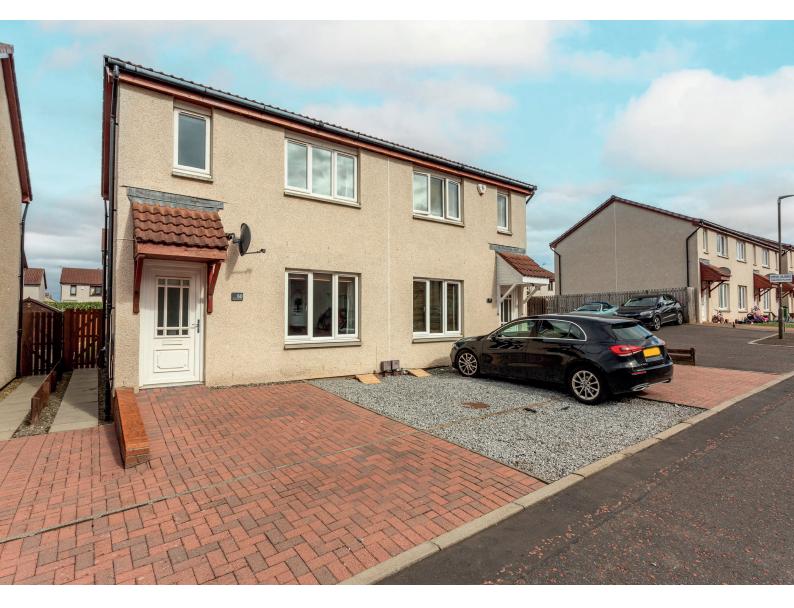

60 Oliphant Gardens, Wallyford EH21 8QP

## description

Fabulous modern, semi detached family home, in a quiet residential location, ideally placed for commuting into Edinburgh via A1 or by train (10 minutes). Wallyford is also ideally placed to take advantage of the wonderful East Lothian beaches, beautiful open countryside and world famous golf courses. The accommodation comprises entrance hall, sitting room, kitchen / dining room with French doors to the rear garden and under stair storage cupboard, an inner hall and a useful wc. On the upper floor there is a master bedroom with storage cupboard and en suite shower room, second double bedroom, single bedroom and family bathroom with white suite and electric shower over the bath. There is also an attic providing further storage.

Home Report Value: £230,000

The rear garden is fully enclosed and provides a lawn area wtih two patio areas and a garden shed. The property has an energy efficient Heat Pump heating system and double glazing. There is also an electric car charging point to the side of the house. Overall, this is a wonderful home which must be viewed to be fully appreciated.