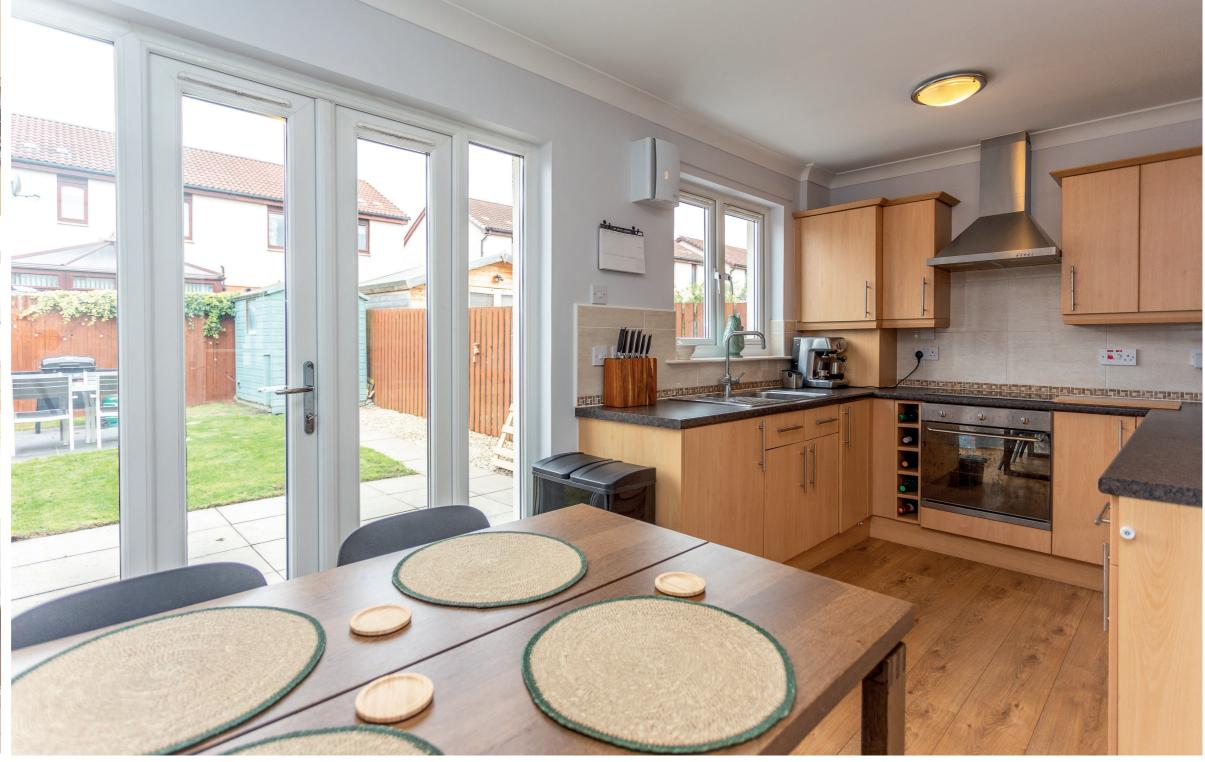

## description

Fabulous modern, semi detached family home, in a quiet residential location, ideally placed for commuting into Edinburgh via A1 or by train (10 minutes). Wallyford is also ideally placed to take advantage of the wonderful East Lothian beaches, beautiful open countryside and world famous golf courses. The accommodation comprises entrance hall, sitting room, kitchen / dining room with French doors to the rear garden and under stair storage cupboard, an inner hall and a useful wc. On the upper floor there is a master bedroom with storage cupboard and en suite shower room, second double bedroom, single bedroom and family bathroom with white suite and electric shower over the bath. There is also an attic providing further storage.

Items to be included in the sale price: Fitted flooring, ceilinglight fittings, integrated kitchen appliances and garden shed.

Ground Floor 36.2 sq.m. approx.

cameron stephen & co. 14 constitution street, edinburgh eh6 7bt tel: 0131 555 1234 or 07483 361731 property@cameronstephen.co.uk www.cameronstephen.co.uk