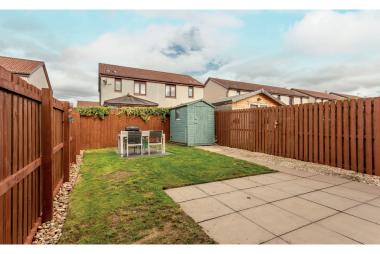

Home Report Value: £230,000

The rear garden is fully enclosed and provides a lawn area wtih two patio areas and a garden shed. The property has an energy efficient Heat Pump heating system and double glazing. There is also an electric car charging point to the side of the house. Overall, this is a wonderful home which must be viewed to be fully appreciated.