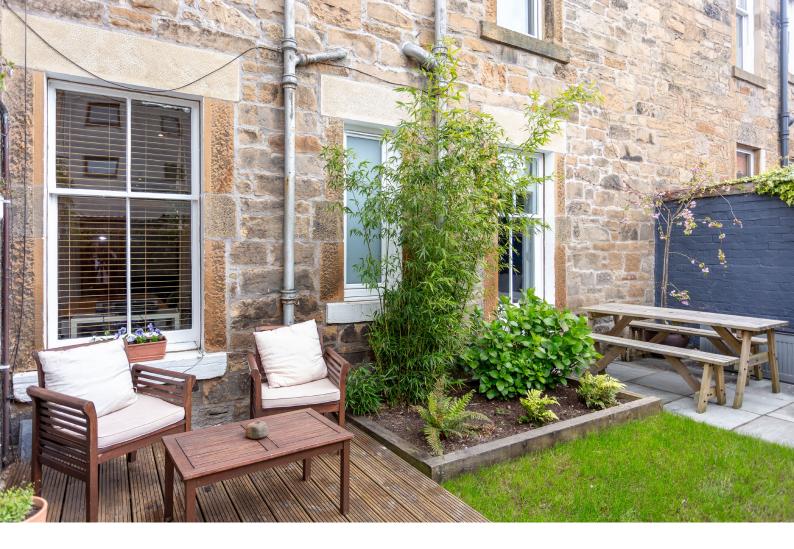

## description

Immaculate, lower villa flat, in a quiet residential location, just a short walk from Leith Links. This beautifully presented home is a perfect blend of traditional accommodation and modern fittings combining to create a wonderful home. The accommodation comprises entrance vestibule and reception hall with period door stop, dado rail and large walk in storage cupboard and varnished flooring, bay windowed sitting room with varnished floorboards, wood burning stove, decorative cornice and shelved press, recently refurbished kitchen / dining room with window overlooking the rear garden, a useful utility room with door to the rear garden, master bedroom with wardrobes, second double bedroom or home office and stylish shower room with white suite, Metro tiling and walk in shower cubicle. Overall, this is a superb home which must be viewed to be fully appreciated.