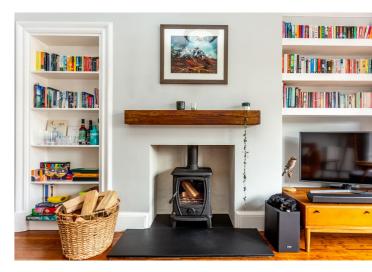

## description

Immaculate, lower villa flat, in a quiet residential location, just a short walk from Leith Links. This beautifully presented home is a perfect blend of traditional accommodation and modern fittings combining to create a wonderful home. The accommodation comprises entrance vestibule and reception hall with period door stop, dado rail and large walk in storage cupboard and varnished flooring, bay windowed sitting room with varnished floorboards, wood burning stove, decorative cornice and shelved press, recently refurbished kitchen / dining room with window overlooking the rear garden, a useful utility room with door to the rear garden, master bedroom with wardrobes, second double bedroom or home office and stylish shower room with white suite, Metro tiling and walk in shower cubicle. Overall, this is a superb home which must be viewed to be fully appreciated.