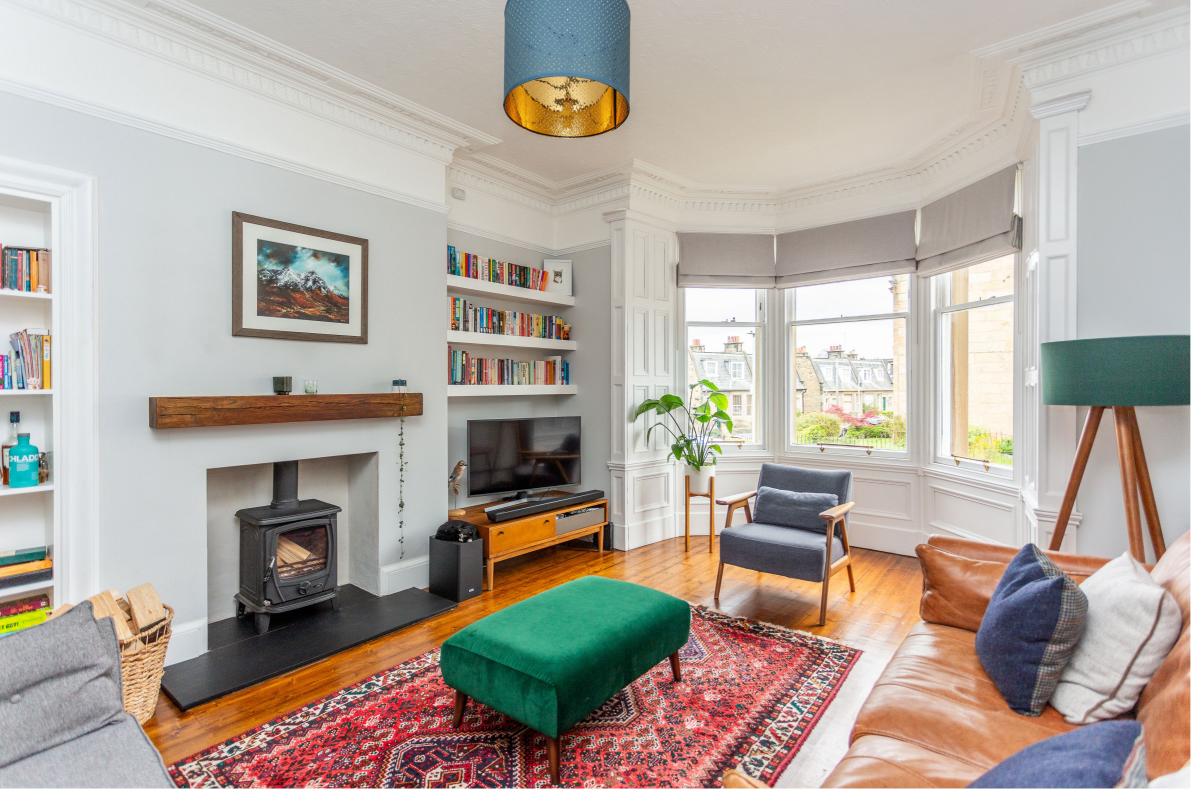

## description

Immaculate, lower villa flat, in a quiet residential location, just a short walk from Leith Links. This beautifully presented home is a perfect blend of traditional accommodation and modern fittings combining to create a wonderful home. The accommodation comprises entrance vestibule and reception hall with period door stop, dado rail and large walk in storage cupboard and varnished flooring, bay windowed sitting room with varnished floorboards, wood burning stove, decorative cornice and shelved press, recently refurbished kitchen / dining room with window overlooking the rear garden, a useful utility room with door to the rear garden, master bedroom with wardrobes, second double bedroom or home office and stylish shower room with white suite, Metro tiling and walk in shower cubicle. Overall, this is a superb home which must be viewed to be fully appreciated.

## accommodation

- Entrance vestibule & reception hall
- Bay windowed sitting room
- Kitchen / dining room
- Utility room
- Two double bedrooms
- Bathroom