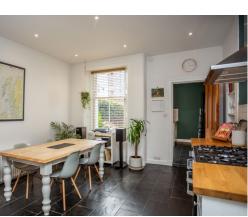

## description

Immaculate, lower villa flat, in a quiet residential location, just a short walk from Leith Links. This beautifully presented home is a perfect blend of traditional accommodation and modern fittings combining to create a wonderful home. The accommodation comprises entrance vestibule and reception hall with period door stop, dado rail and large walk in storage cupboard and varnished flooring, bay windowed sitting room with varnished floorboards, wood burning stove, decorative cornice and shelved press, recently refurbished kitchen / dining room with window overlooking the rear garden, a useful utility room with door to the rear garden, master bedroom with wardrobes, second double bedroom or home office and stylish shower room with white suite, Metro tiling and walk in shower cubicle. Overall, this is a superb home which must be viewed to be fully appreciated.

## accommodation

- Entrance vestibule & reception hall
- Bay windowed sitting room
- Kitchen / dining room
- Utility room
- Two double bedrooms
- Bathroom