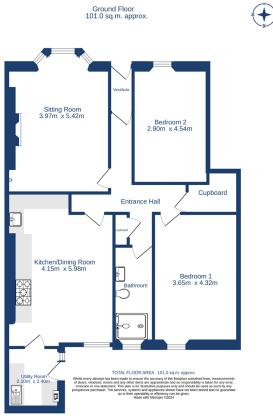

## description

Immaculate, lower villa flat, in a quiet residential location, just a short walk from Leith Links. This beautifully presented home is a perfect blend of traditional accommodation and modern fittings combining to create a wonderful home. The accommodation comprises entrance vestibule and reception hall with period door stop, dado rail and large walk in storage cupboard and varnished flooring, bay windowed sitting room with varnished floorboards, wood burning stove, decorative cornice and shelved press, recently refurbished kitchen / dining room with window overlooking the rear garden, a useful utility room with door to the rear garden, master bedroom with wardrobes, second double bedroom or home office and stylish shower room with white suite, Metro tiling and walk in shower cubicle. Overall, this is a superb home which must be viewed to be fully appreciated.

## accommodation

- Entrance vestibule & reception hall
- Bay windowed sitting room
- Kitchen / dining room
- Utility room
- Two double bedrooms
- Bathroom