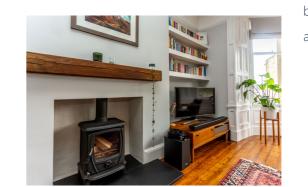

## description

Immaculate, lower villa flat, in a quiet residential location, just a short walk from Leith Links. This beautifully presented home is a perfect blend of traditional accommodation and modern fittings combining to create a wonderful home. The accommodation comprises entrance vestibule and reception hall with period door stop, dado rail and large walk in storage cupboard and varnished flooring, bay windowed sitting room with varnished floorboards, wood burning stove, decorative cornice and shelved press, recently refurbished kitchen / dining room with window overlooking the rear garden, a useful utility room with door to the rear garden, master bedroom with wardrobes, second double bedroom or home office and stylish shower room with white suite, Metro tiling and walk in shower cubicle. Overall, this is a superb home which must be viewed to be fully appreciated.