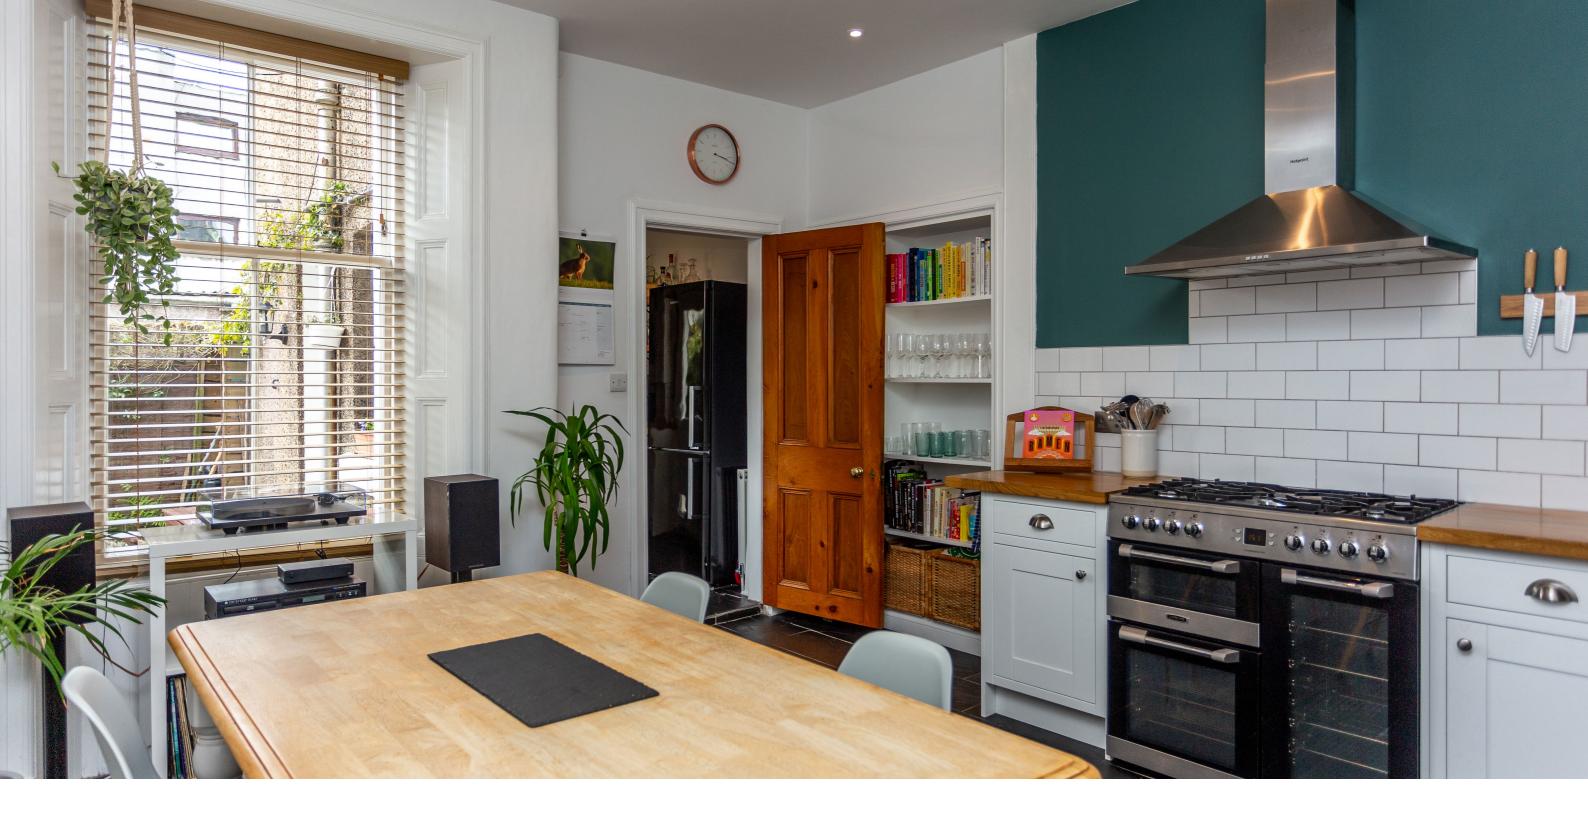

## description

Immaculate, lower villa flat, in a quiet residential location, just a short walk from Leith Links. This beautifully presented home is a perfect blend of traditional accommodation and modern fittings combining to create a wonderful home. The accommodation comprises entrance vestibule and reception hall with period door stop, dado rail and large walk in storage cupboard and varnished flooring, bay windowed sitting room with varnished floorboards, wood burning stove, decorative cornice and shelved press, recently refurbished kitchen / dining room with window overlooking the rear garden, a useful utility room with door to the rear garden, master bedroom with wardrobes, second double bedroom or home office and stylish shower room with white suite, Metro tiling and walk in shower cubicle. Overall, this is a superb home which must be viewed to be fully appreciated.

## accommodation

- Entrance vestibule & reception hall
- Bay windowed sitting room
- Kitchen / dining room
- Utility room
- Two double bedrooms
- Bathroom