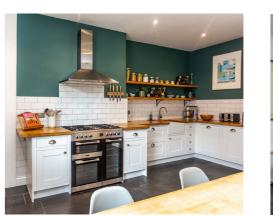

## description

Immaculate, lower villa flat, in a quiet residential location, just a short walk from Leith Links. This beautifully presented home is a perfect blend of traditional accommodation and modern fittings combining to create a wonderful home. The accommodation comprises entrance vestibule and reception hall with period door stop, dado rail and large walk in storage cupboard and varnished flooring, bay windowed sitting room with varnished floorboards, wood burning stove, decorative cornice and shelved press, recently refurbished kitchen / dining room with window overlooking the rear garden, a useful utility room with door to the rear garden, master bedroom with wardrobes, second double bedroom or home office and stylish shower room with white suite, Metro tiling and walk in shower cubicle. Overall, this is a superb home which must be viewed to be fully appreciated.

## accommodation

- Entrance vestibule & reception hall
- Bay windowed sitting room
- Kitchen / dining room
- Utility room
- Two double bedrooms
- Bathroom