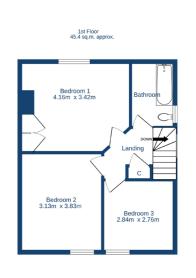

### accommodation

- Entrance vestibule & hall
- Sitting room
- Dining room / bedroom 4
- Kitchen/breakfast room
- Sun room
- 3 Bedrooms
- Bathroom
- Timber garage

## description

Spacious, extended semi detached family home, in a quiet residential location, yet convenient for an abundance of amenities in neighbouring Goldenacre and Stockbridge. The accommodation comprises entrance vestibule and hall, sitting room quietly located to the rear with feature fireplace and gas fire fitting, fitted kitchen / breakfast room, sun room with door to rear garden, dining room / bedroom 4 and WC under the staircase. On the upper floor there are 3 bedrooms and a family bathroom with white suite. The property benefits from gas central heating, double glazing and a beautifully sunny rear garden with southerly aspect and a timber garage with hard-standing area (accessed from Wardie Crescent). Overall, the property does now require a degree of modernisation and upgrading, but offers superb potential to create a wonderful family home.