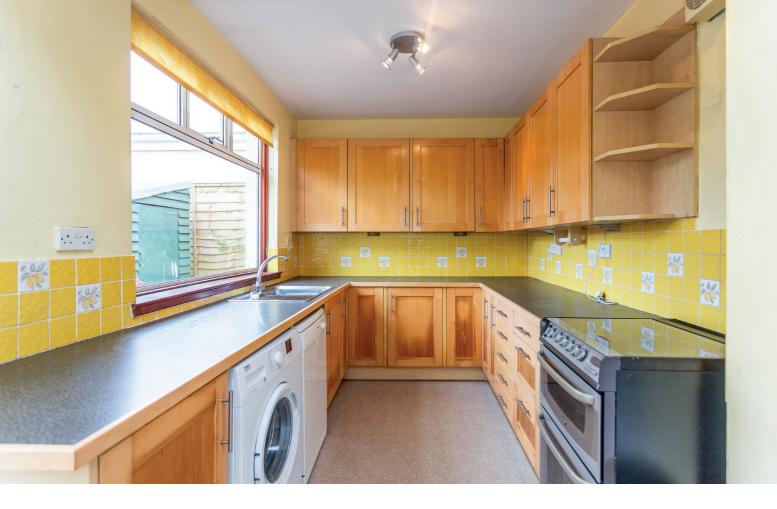

### accommodation

- Entrance vestibule & hall
- Sitting room
- Dining room / bedroom 4
- Kitchen/breakfast room
- Sun room
- 3 Bedrooms
- Bathroom
- Timber garage

## description

Spacious, extended semi detached family home, in a quiet residential location, yet convenient for an abundance of amenities in neighbouring Goldenacre and Stockbridge. The accommodation comprises entrance vestibule and hall, sitting room quietly located to the rear with feature fireplace and gas fire fitting, fitted kitchen / breakfast room, sun room with door to rear garden, dining room / bedroom 4 and WC under the staircase. On the upper floor there are 3 bedrooms and a family bathroom with white suite. The property benefits from gas central heating, double glazing and a beautifully sunny rear garden with southerly aspect and a timber garage with hard-standing area (accessed from Wardie Crescent). Overall, the property does now require a degree of modernisation and upgrading, but offers superb potential to create a wonderful family home.