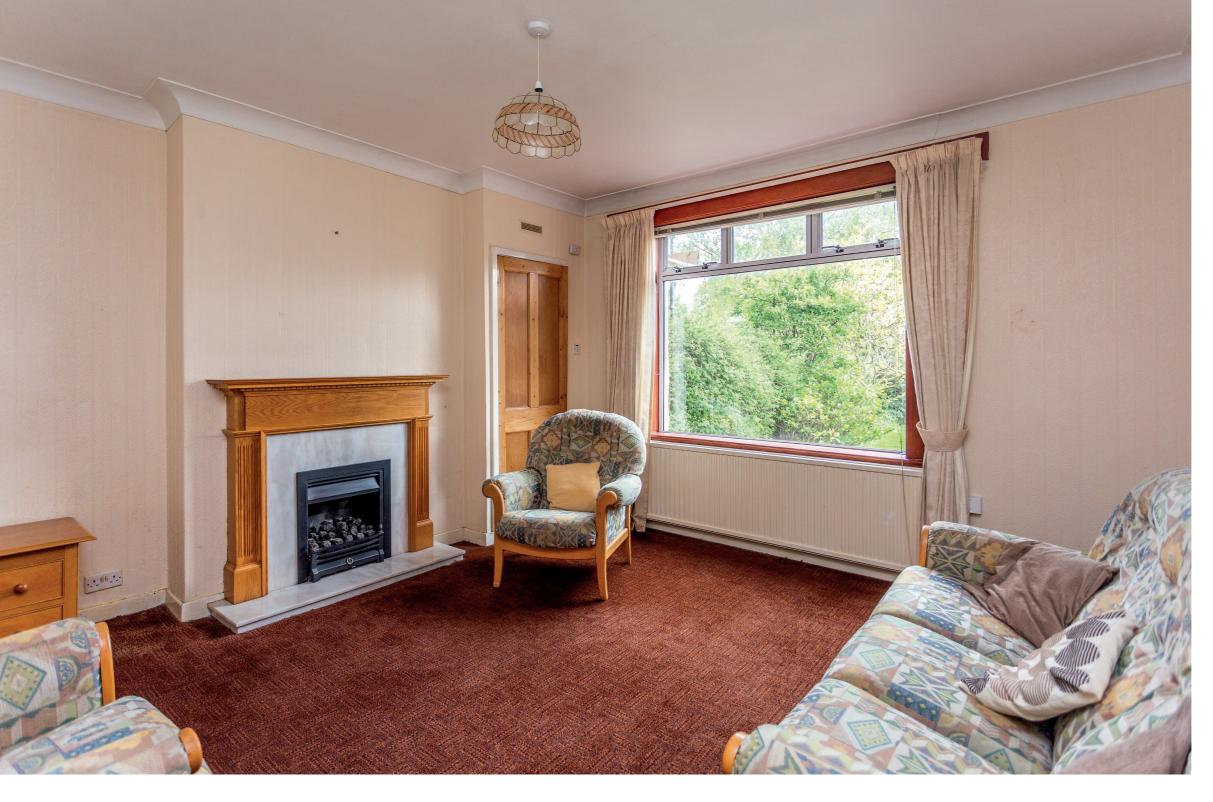

### accommodation

- Entrance vestibule & hall
- Sitting room
- Dining room / bedroom 4
- Kitchen/breakfast room
- Sun room
- 3 Bedrooms
- Bathroom
- Timber garage

## description

Spacious, extended semi detached family home, in a quiet residential location, yet convenient for an abundance of amenities in neighbouring Goldenacre and Stockbridge. The accommodation comprises entrance vestibule and hall, sitting room quietly located to the rear with feature fireplace and gas fire fitting, fitted kitchen / breakfast room, sun room with door to rear garden, dining room / bedroom 4 and WC under the staircase. On the upper floor there are 3 bedrooms and a family bathroom with white suite. The property benefits from gas central heating, double glazing and a beautifully sunny rear garden with southerly aspect and a timber garage with hard-standing area (accessed from Wardie Crescent). Overall, the property does now require a degree of modernisation and upgrading, but offers superb potential to create a wonderful family home.