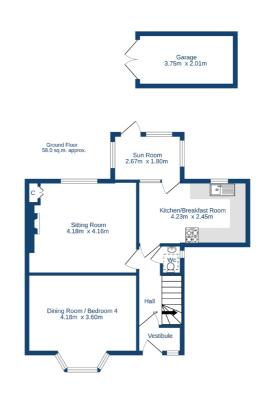

### accommodation

- Entrance vestibule & hall
- Sitting room
- Dining room / bedroom 4
- Kitchen/breakfast room
- Sun room
- 3 Bedrooms
- Bathroom
- Timber garage

## description

Spacious, extended semi detached family home, in a quiet residential location, yet convenient for an abundance of amenities in neighbouring Goldenacre and Stockbridge. The accommodation comprises entrance vestibule and hall, sitting room quietly located to the rear with feature fireplace and gas fire fitting, fitted kitchen / breakfast room, sun room with door to rear garden, dining room / bedroom 4 and WC under the staircase. On the upper floor there are 3 bedrooms and a family bathroom with white suite. The property benefits from gas central heating, double glazing and a beautifully sunny rear garden with southerly aspect and a timber garage with hard-standing area (accessed from Wardie Crescent). Overall, the property does now require a degree of modernisation and upgrading, but offers superb potential to create a wonderful family home.