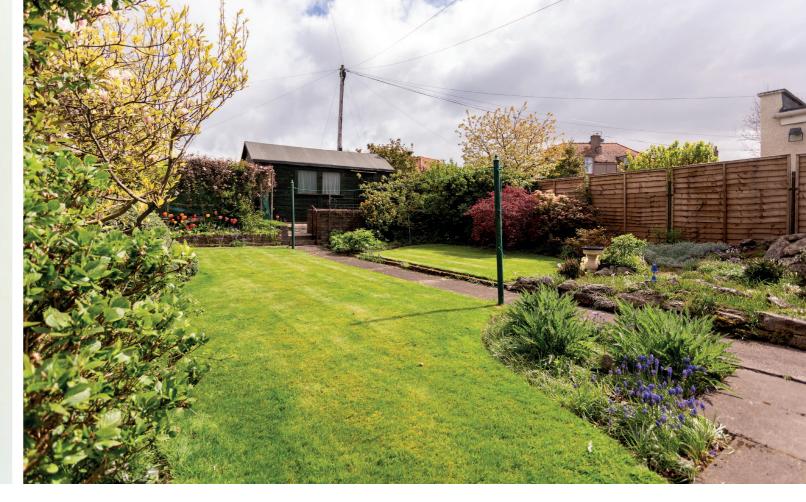

## description

Spacious, extended semi detached family home, in a quiet residential location, yet convenient for an abundance of amenities in neighbouring Goldenacre and Stockbridge. The accommodation comprises entrance vestibule and hall, sitting room quietly located to the rear with feature fireplace and gas fire fitting, fitted kitchen / breakfast room, sun room with door to rear garden, dining room / bedroom 4 and WC under the staircase. On the upper floor there are 3 bedrooms and a family bathroom with white suite. The property benefits from gas central heating, double glazing and a beautifully sunny rear garden with southerly aspect and a timber garage with hard-standing area (accessed from Wardie Crescent). Overall, the property does now require a degree of modernisation and upgrading, but offers superb potential to create a wonderful family home.