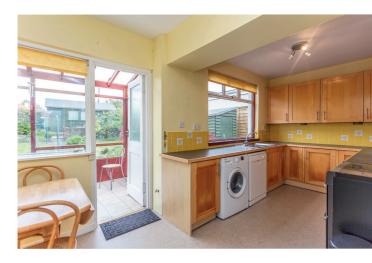

### accommodation

- Entrance vestibule & hall
- Sitting room
- Dining room / bedroom 4
- Kitchen/breakfast room
- Sun room
- 3 Bedrooms
- Bathroom
- Timber garage

## description

Spacious, extended semi detached family home, in a quiet residential location, yet convenient for an abundance of amenities in neighbouring Goldenacre and Stockbridge. The accommodation comprises entrance vestibule and hall, sitting room quietly located to the rear with feature fireplace and gas fire fitting, fitted kitchen / breakfast room, sun room with door to rear garden, dining room / bedroom 4 and WC under the staircase. On the upper floor there are 3 bedrooms and a family bathroom with white suite. The property benefits from gas central heating, double glazing and a beautifully sunny rear garden with southerly aspect and a timber garage with hard-standing area (accessed from Wardie Crescent). Overall, the property does now require a degree of modernisation and upgrading, but offers superb potential to create a wonderful family home.

# Items to be included in the sale price:

Fitted flooring, curtains, blinds, ceiling light fittings and kitchen appliances.

cameron stephen & co. 14 constitution street, edinburgh eh6 7bt tel: 0131 555 1234 or 07483 361731 property@cameronstephen.co.uk www.cameronstephen.co.uk DX 550871 leith