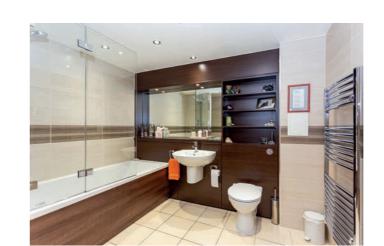

## description

Fabulous, exceptionally spacious third floor flat in a popular whisky bond conversion in the heart of The Shore area of Leith. Located to the front of the building, there are views of the Water of Leith from each recessed window. Accessed by a well maintained entrance foyer with secure postal boxes and lift access to all floors. The property itself is entered into a welcoming L shaped reception hall with wooden floor and two storage cupboards giving access to all apartments, a superb open plan sitting room / dining room / newly fitted kitchen provides an excellent introduction to the property with views towards the Water of Leith. The kitchen area has been recently refitted with a range of quality wall and base units, integrated appliances and recessed ceiling lights and a tiled floor. A fantastic master bedroom suite, again with views towards the Water of Leith and includes double fitted wardrobes and a spacious en suite shower room, a second spacious double bedroom with fitted wardrobes and a large bathroom with modern white suite and tiled floor. The property benefits from gas central heating, double glazing, a security entryphone system and there is an allocated parking space in the secure garage. Overall, the property is offered for sale in move in condition and this wonderful apartment must be viewed to fully appreciate the quality of finish and space on offer.

## accommodation

- Entrance hall with wooden floor
- Sitting room / dining room / newly fitted kitchen
- Master bedroom with double fitted wardrobes and en suite shower room
- Second double bedroom with fitted wardrobes
- Bathroom with white suite and shower fitting over the bath
- Communal sun terrace
- Parking space in secure garage