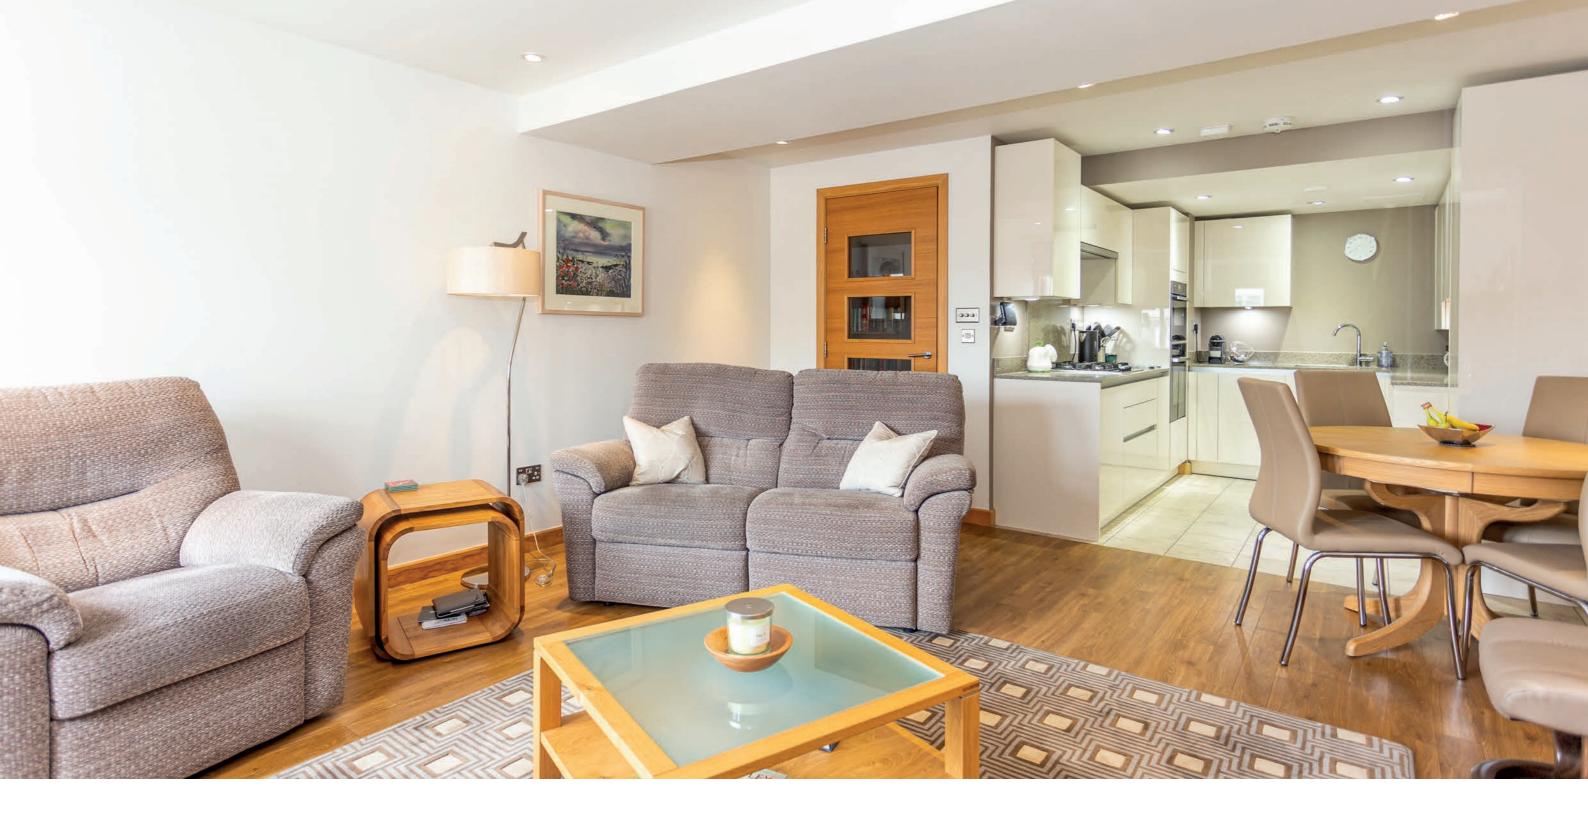

## description

Fabulous, exceptionally spacious third floor flat in a popular whisky bond conversion in the heart of The Shore area of Leith. Located to the front of the building, there are views of the Water of Leith from each recessed window. Accessed by a well maintained entrance foyer with secure postal boxes and lift access to all floors. The property itself is entered into a welcoming L shaped reception hall with wooden floor and two storage cupboards giving access to all apartments, a superb open plan sitting room / dining room / newly fitted kitchen provides an excellent introduction to the property with views towards the Water of Leith. The kitchen area has been recently refitted with a range of quality wall and base units, integrated appliances and recessed ceiling lights and a tiled floor. A fantastic master bedroom suite, again with views towards the Water of Leith and includes double fitted wardrobes and a spacious en suite shower room, a second spacious double bedroom with fitted wardrobes and a large bathroom with modern white suite and tiled floor. The property benefits from gas central heating, double glazing, a security entryphone system and there is an allocated parking space in the secure garage. Overall, the property is offered for sale in move in condition and this wonderful apartment must be viewed to fully appreciate the quality of finish and space on offer.

## accommodation

- Entrance hall with wooden floor
- Sitting room / dining room / newly fitted kitchen
- Master bedroom with double fitted wardrobes and en suite shower room
- Second double bedroom with fitted wardrobes
- Bathroom with white suite and shower fitting over the bath
- Communal sun terrace
- Parking space in secure garage