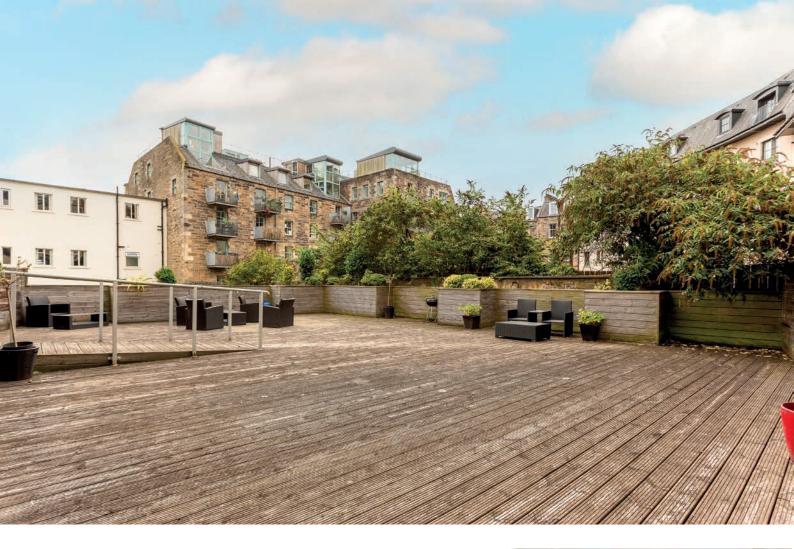

## accommodation

- Entrance hall with wooden floor
- Sitting room / dining room / newly fitted kitchen
- Master bedroom with double fitted wardrobes and en suite shower room
- Second double bedroom with fitted wardrobes
- Bathroom with white suite and shower fitting over the bath
- Communal sun terrace
- Parking space in secure garage

## the locality

The Shore is a vibrant area of the City, set around the Water of Leith offering a unique waterfront setting a just few miles from the city centre. There is an extensive choice of boutique shops, quality restaurants, bars and cafes within walking distance, including 3 Michelin-starred restaurants as well as numerous high street supermarkets to satisfy daily requirements. The Leith Victoria Swimming Centre is nearby and further recreational amenities can be found at Newhaven with a David Lloyd Health Club, and the green open spaces of Leith Links and Pilrig Park. The area is also conveniently located for the Scottish Executive building and Edinburgh College Campus. There is an excellent bus service to and from the city centre and the new tram stop on Constitution Street, ensures swift and easy access to the City and beyond to Edinburgh Airport.