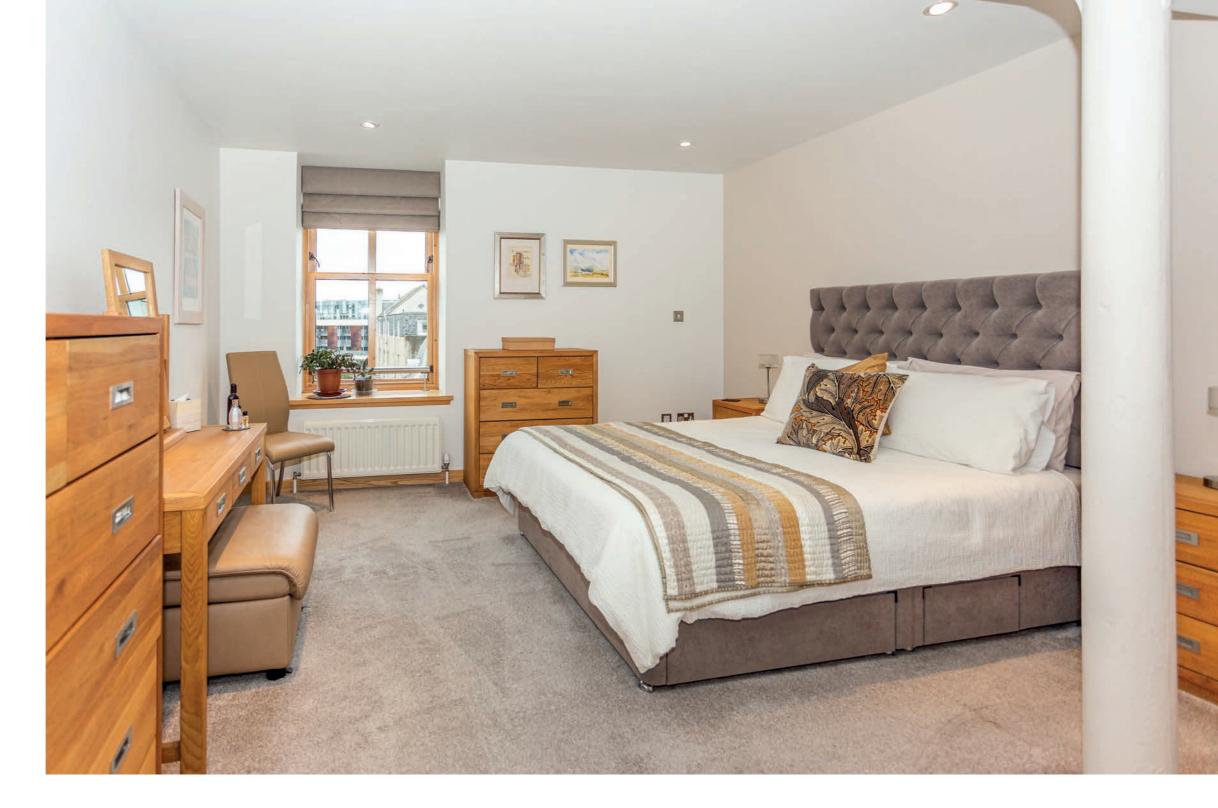

## description

Fabulous, exceptionally spacious third floor flat in a popular whisky bond conversion in the heart of The Shore area of Leith. Located to the front of the building, there are views of the Water of Leith from each recessed window. Accessed by a well maintained entrance foyer with secure postal boxes and lift access to all floors. The property itself is entered into a welcoming L shaped reception hall with wooden floor and two storage cupboards giving access to all apartments, a superb open plan sitting room / dining room / newly fitted kitchen provides an excellent introduction to the property with views towards the Water of Leith. The kitchen area has been recently refitted with a range of quality wall and base units, integrated appliances and recessed ceiling lights and a tiled floor. A fantastic master bedroom suite, again with views towards the Water of Leith and includes double fitted wardrobes and a spacious en suite shower room, a second spacious double bedroom with fitted wardrobes and a large bathroom with modern white suite and tiled floor. The property benefits from gas central heating, double glazing, a security entryphone system and there is an allocated parking space in the secure garage. Overall, the property is offered for sale in move in condition and this wonderful apartment must be viewed to fully appreciate the quality of finish and space on offer.

## accommodation

- Entrance hall with wooden floor
- Sitting room / dining room / newly fitted kitchen
- Master bedroom with double fitted wardrobes and en suite shower room
- Second double bedroom with fitted wardrobes
- Bathroom with white suite and shower fitting over the bath
- Communal sun terrace
- Parking space in secure garage