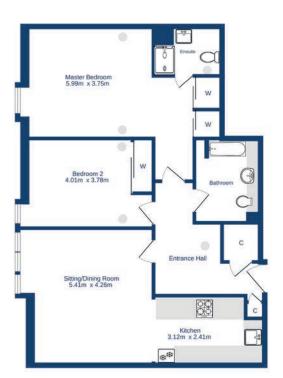

## description

Fabulous, exceptionally spacious third floor flat in a popular whisky bond conversion in the heart of The Shore area of Leith. Located to the front of the building, there are views of the Water of Leith from each recessed window. Accessed by a well maintained entrance foyer with secure postal boxes and lift access to all floors. The property itself is entered into a welcoming L shaped reception hall with wooden floor and two storage cupboards giving access to all apartments, a superb open plan sitting room / dining room / newly fitted kitchen provides an excellent introduction to the property with views towards the Water of Leith. The kitchen area has been recently refitted with a range of quality wall and base units, integrated appliances and recessed ceiling lights and a tiled floor. A fantastic master bedroom suite, again with views towards the Water of Leith and includes double fitted wardrobes and a spacious en suite shower room, a second spacious double bedroom with fitted wardrobes and a large bathroom with modern white suite and tiled floor. The property benefits from gas central heating, double glazing, a security entryphone system and there is an allocated parking space in the secure garage. Overall, the property is offered for sale in move in condition and this wonderful apartment must be viewed to fully appreciate the quality of finish and space on offer.

## accommodation

- Entrance hall with wooden floor
- Sitting room / dining room / newly fitted kitchen
- Master bedroom with double fitted wardrobes and en suite shower room
- Second double bedroom with fitted wardrobes
- Bathroom with white suite and shower fitting over the bath
- Communal sun terrace
- Parking space in secure garage