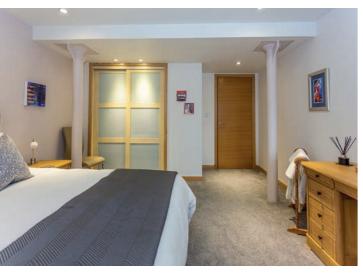

## description

Fabulous, exceptionally spacious third floor flat in a popular whisky bond conversion in the heart of The Shore area of Leith. Located to the front of the building, there are views of the Water of Leith from each recessed window. Accessed by a well maintained entrance foyer with secure postal boxes and lift access to all floors. The property itself is entered into a welcoming L shaped reception hall with wooden floor and two storage cupboards giving access to all apartments, a superb open plan sitting room / dining room / newly fitted kitchen provides an excellent introduction to the property with views towards the Water of Leith. The kitchen area has been recently refitted with a range of quality wall and base units, integrated appliances and recessed ceiling lights and a tiled floor. A fantastic master bedroom suite, again with views towards the Water of Leith and includes double fitted wardrobes and a spacious en suite shower room, a second spacious double bedroom with fitted wardrobes and a large bathroom with modern white suite and tiled floor. The property benefits from gas central heating, double glazing, a security entryphone system and there is an allocated parking space in the secure garage. Overall, the property is offered for sale in move in condition and this wonderful apartment must be viewed to fully appreciate the quality of finish and space on offer.

## accommodation

- Entrance hall with wooden floor
- Sitting room / dining room / newly fitted kitchen
- Master bedroom with double fitted wardrobes and en suite shower room
- Second double bedroom with fitted wardrobes
- Bathroom with white suite and shower fitting over the bath
- Communal sun terrace
- Parking space in secure garage