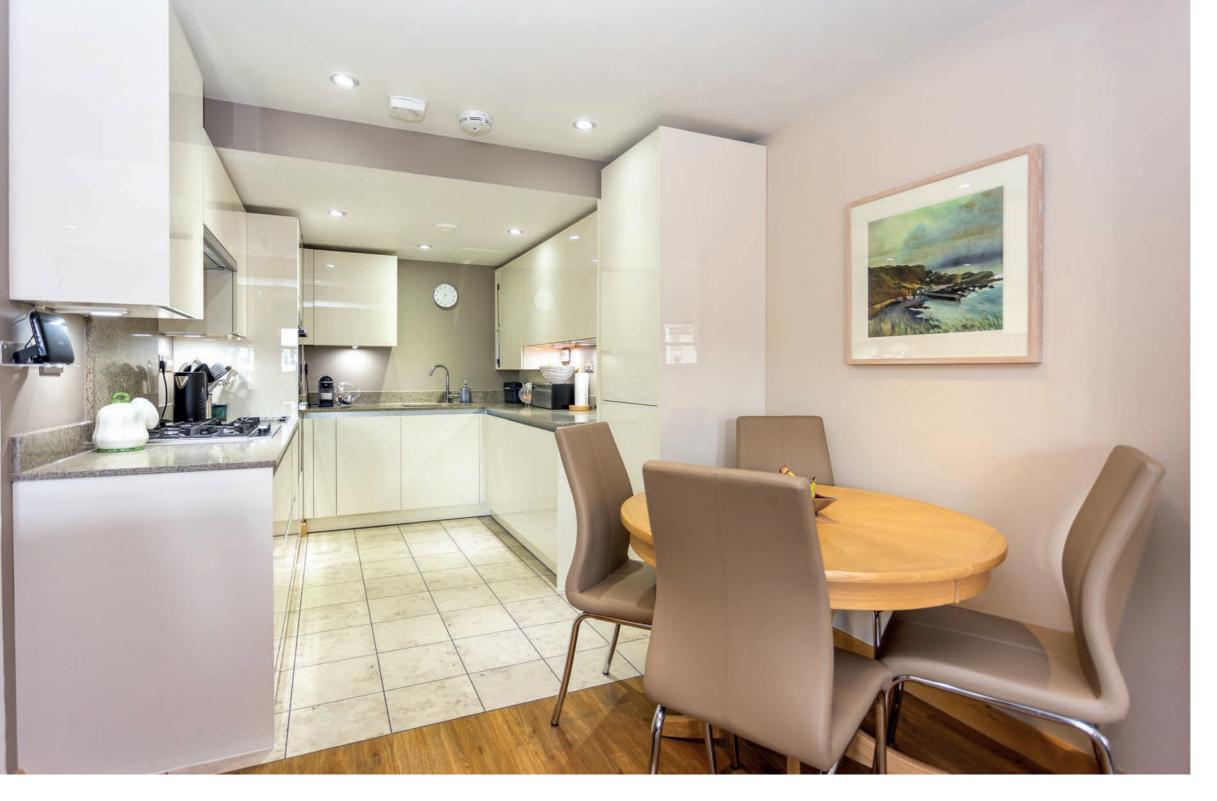

## description

Fabulous, exceptionally spacious third floor flat in a popular whisky bond conversion in the heart of The Shore area of Leith. Located to the front of the building, there are views of the Water of Leith from each recessed window. Accessed by a well maintained entrance foyer with secure postal boxes and lift access to all floors. The property itself is entered into a welcoming L shaped reception hall with wooden floor and two storage cupboards giving access to all apartments, a superb open plan sitting room / dining room / newly fitted kitchen provides an excellent introduction to the property with views towards the Water of Leith. The kitchen area has been recently refitted with a range of quality wall and base units, integrated appliances and recessed ceiling lights and a tiled floor. A fantastic master bedroom suite, again with views towards the Water of Leith and includes double fitted wardrobes and a spacious en suite shower room, a second spacious double bedroom with fitted wardrobes and a large bathroom with modern white suite and tiled floor. The property benefits from gas central heating, double glazing, a security entryphone system and there is an allocated parking space in the secure garage. Overall, the property is offered for sale in move in condition and this wonderful apartment must be viewed to fully appreciate the quality of finish and space on offer.

## accommodation

- Entrance hall with wooden floor
- Sitting room / dining room / newly fitted kitchen
- Master bedroom with double fitted wardrobes and en suite shower room
- Second double bedroom with fitted wardrobes
- Bathroom with white suite and shower fitting over the bath
- Communal sun terrace
- Parking space in secure garage

## additional information

Items to be included in the price: Fitted flooring, ceiling light fittings, blinds, integrated kitchen appliances.

The property is managed by Charles White and a payment of approx. £140 per month is payable.