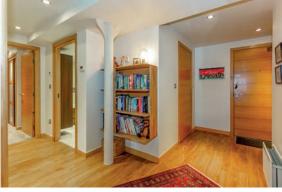

## description

Fabulous, exceptionally spacious third floor flat in a popular whisky bond conversion in the heart of The Shore area of Leith. Located to the front of the building, there are views of the Water of Leith from each recessed window. Accessed by a well maintained entrance foyer with secure postal boxes and lift access to all floors. The property itself is entered into a welcoming L shaped reception hall with wooden floor and two storage cupboards giving access to all apartments, a superb open plan sitting room / dining room / newly fitted kitchen provides an excellent introduction to the property with views towards the Water of Leith. The kitchen area has been recently refitted with a range of quality wall and base units, integrated appliances and recessed ceiling lights and a tiled floor. A fantastic master bedroom suite, again with views towards the Water of Leith and includes double fitted wardrobes and a spacious en suite shower room, a second spacious double bedroom with fitted wardrobes and a large bathroom with modern white suite and tiled floor. The property benefits from gas central heating, double glazing, a security entryphone system and there is an allocated parking space in the secure garage. Overall, the property is offered for sale in move in condition and this wonderful apartment must be viewed to fully appreciate the quality of finish and space on offer.

## accommodation

- Entrance hall with wooden floor
- Sitting room / dining room / newly fitted kitchen
- Master bedroom with double fitted wardrobes and en suite shower room
- Second double bedroom with fitted wardrobes
- Bathroom with white suite and shower fitting over the bath
- Communal sun terrace
- Parking space in secure garage