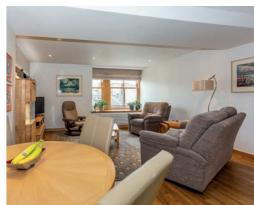

## description

Fabulous, exceptionally spacious third floor flat in a popular whisky bond conversion in the heart of The Shore area of Leith. Located to the front of the building, there are views of the Water of Leith from each recessed window. Accessed by a well maintained entrance foyer with secure postal boxes and lift access to all floors. The property itself is entered into a welcoming L shaped reception hall with wooden floor and two storage cupboards giving access to all apartments, a superb open plan sitting room / dining room / newly fitted kitchen provides an excellent introduction to the property with views towards the Water of Leith. The kitchen area has been recently refitted with a range of quality wall and base units, integrated appliances and recessed ceiling lights and a tiled floor. A fantastic master bedroom suite, again with views towards the Water of Leith and includes double fitted wardrobes and a spacious en suite shower room, a second spacious double bedroom with fitted wardrobes and a large bathroom with modern white suite and tiled floor. The property benefits from gas central heating, double glazing, a security entryphone system and there is an allocated parking space in the secure garage. Overall, the property is offered for sale in move in condition and this wonderful apartment must be viewed to fully appreciate the quality of finish and space on offer.

## accommodation

- Entrance hall with wooden floor
- Sitting room / dining room / newly fitted kitchen
- Master bedroom with double fitted wardrobes and en suite shower room
- Second double bedroom with fitted wardrobes
- Bathroom with white suite and shower fitting over the bath
- Communal sun terrace
- Parking space in secure garage