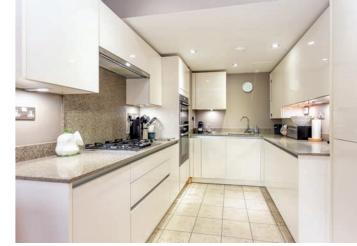

## description

Fabulous, exceptionally spacious third floor flat in a popular whisky bond conversion in the heart of The Shore area of Leith. Located to the front of the building, there are views of the Water of Leith from each recessed window. Accessed by a well maintained entrance foyer with secure postal boxes and lift access to all floors. The property itself is entered into a welcoming L shaped reception hall with wooden floor and two storage cupboards giving access to all apartments, a superb open plan sitting room / dining room / newly fitted kitchen provides an excellent introduction to the property with views towards the Water of Leith. The kitchen area has been recently refitted with a range of quality wall and base units, integrated appliances and recessed ceiling lights and a tiled floor. A fantastic master bedroom suite, again with views towards the Water of Leith and includes double fitted wardrobes and a spacious en suite shower room, a second spacious double bedroom with fitted wardrobes and a large bathroom with modern white suite and tiled floor. The property benefits from gas central heating, double glazing, a security entryphone system and there is an allocated parking space in the secure garage. Overall, the property is offered for sale in move in condition and this wonderful apartment must be viewed to fully appreciate the quality of finish and space on offer.

## accommodation

- Entrance hall with wooden floor
- Sitting room / dining room / newly fitted kitchen
- Master bedroom with double fitted wardrobes and en suite shower room
- Second double bedroom with fitted wardrobes
- Bathroom with white suite and shower fitting over the bath
- Communal sun terrace
- Parking space in secure garage

## additional information

Items to be included in the price: Fitted flooring, ceiling light fittings, blinds, integrated kitchen appliances.

The property is managed by Charles White and a payment of approx. £140 per month is payable.