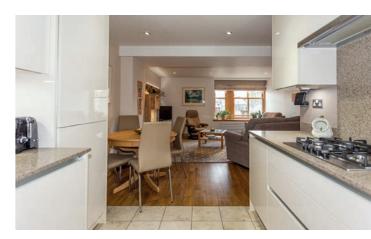

## description

Fabulous, exceptionally spacious third floor flat in a popular whisky bond conversion in the heart of The Shore area of Leith. Located to the front of the building, there are views of the Water of Leith from each recessed window. Accessed by a well maintained entrance foyer with secure postal boxes and lift access to all floors. The property itself is entered into a welcoming L shaped reception hall with wooden floor and two storage cupboards giving access to all apartments, a superb open plan sitting room / dining room / newly fitted kitchen provides an excellent introduction to the property with views towards the Water of Leith. The kitchen area has been recently refitted with a range of quality wall and base units, integrated appliances and recessed ceiling lights and a tiled floor. A fantastic master bedroom suite, again with views towards the Water of Leith and includes double fitted wardrobes and a spacious en suite shower room, a second spacious double bedroom with fitted wardrobes and a large bathroom with modern white suite and tiled floor. The property benefits from gas central heating, double glazing, a security entryphone system and there is an allocated parking space in the secure garage. Overall, the property is offered for sale in move in condition and this wonderful apartment must be viewed to fully appreciate the quality of finish and space on offer.

## accommodation

- Entrance hall with wooden floor
- Sitting room / dining room / newly fitted kitchen
- Master bedroom with double fitted wardrobes and en suite shower room
- Second double bedroom with fitted wardrobes
- Bathroom with white suite and shower fitting over the bath
- Communal sun terrace
- Parking space in secure garage